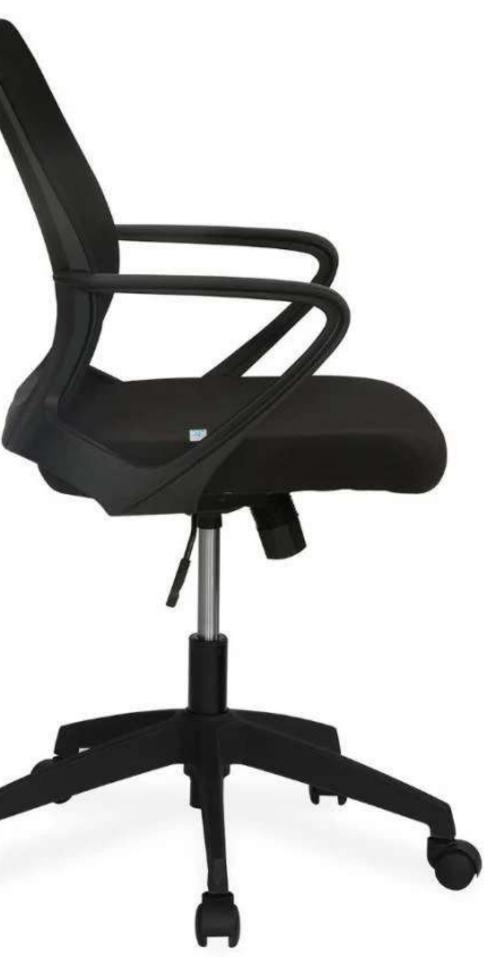

### CLASSY

The **CLASSY** Series is a high-performance chair that blends elegance with wellness. It adapts dynamically to your movements, offering exceptional support as you sit. The innovative combination of mesh fabric and a responsive chair back frame ensures unmatched comfort and intuitive support, resulting in optimal body alignment.

The syncro Kneetilt with multi position lock and seat slider allows to adjust the chair according to the preference and current seating position.

3D adjustable armrest with gel PU pad, which provides a soft, comfortable base.

premium breathable mesh back provides comfort.

# **Specification**

- optimal neck support.
- and flexibility.
- both seat and back.
- thigh support.
- durability.

• **3D Adjustable Armrests:** Feature gel PU pads for a soft, comfortable base.

• Adjustable Headrest: Customizable for

• Free-Floating Synchro Knee Tilt **Mechanism:** Allows natural movement

• **Designer Mesh Upholstery:** Provides breathability and a modern look for

• Seat Slider Function: Offers extended

• Aluminum Base with 360-Degree Swivel: Ensures smooth movement and