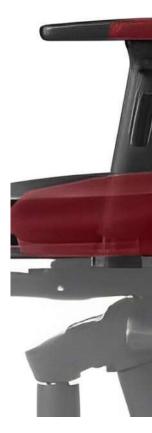

# SEATING SERIES

Introducing the A to Z High-Back Executive Chair, a symbol of sophistication in the office. Featuring a glass-filled nylon backrest, this elegant chair ensures optimal seating posture during long, demanding work hours.

The Syncro Kneetilt mechanism, with its multi-position lock and seat slider, enables you to customize the chair to your preferred seating position.

#### The 3D adjustable armrest, featuring a gel PU pad, offers a soft and comfortable support base.