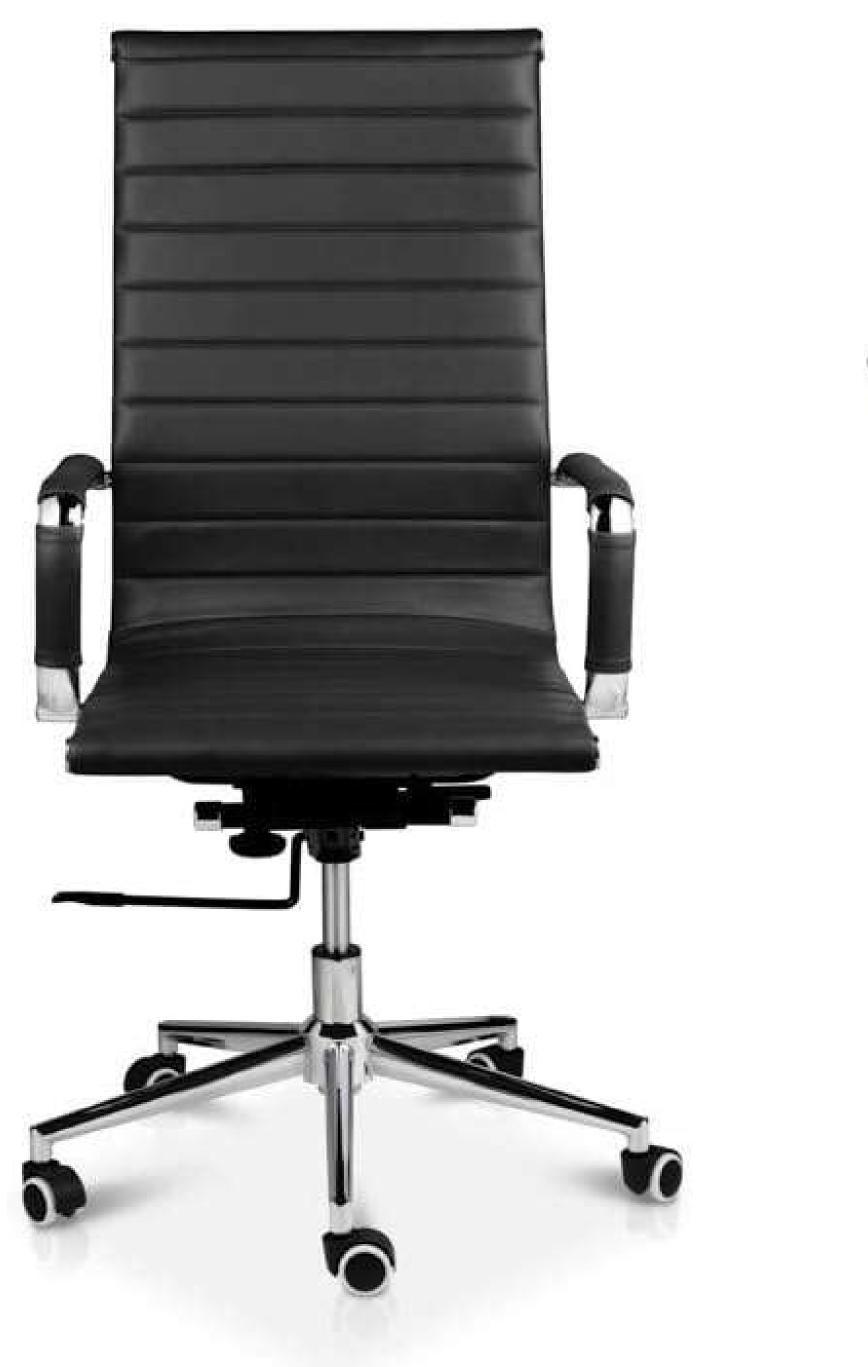

### LUMINOUS

Wrapped in channel-tufted eco-leather, the ergonomicallydesigned VIVID Chair boasts a curved backrest for optimal lumbar support. The five-point base with hooded caster wheels ensures essential mobility. Combining practicality with style, a leveroperated pneumatic lift allows for easy seat height adjustment, while tilt control lets you modify your seating angle.

- Leatherette Seat and Back
- Multi-Lock Mechanism
- Fixed Chrome Arms
- Chrome Base with smooth castors