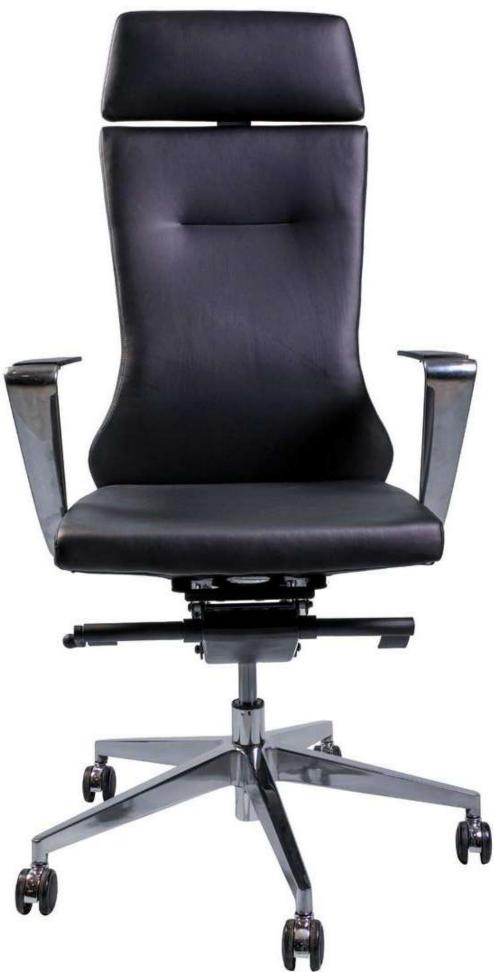

# SEATING SERIES

Introducing the A to Z High-Back Executive Chair, a symbol of sophistication in the office. Featuring a glass-filled nylon backrest, this elegant chair ensures optimal seating posture during long, demanding work hours.

The Syncro Kneetilt mechanism, with its multi-position lock and seat slider, enables you to customize the chair to your preferred seating position.

#### The 3D adjustable armrest, featuring a gel PU pad, offers a soft and comfortable support base.