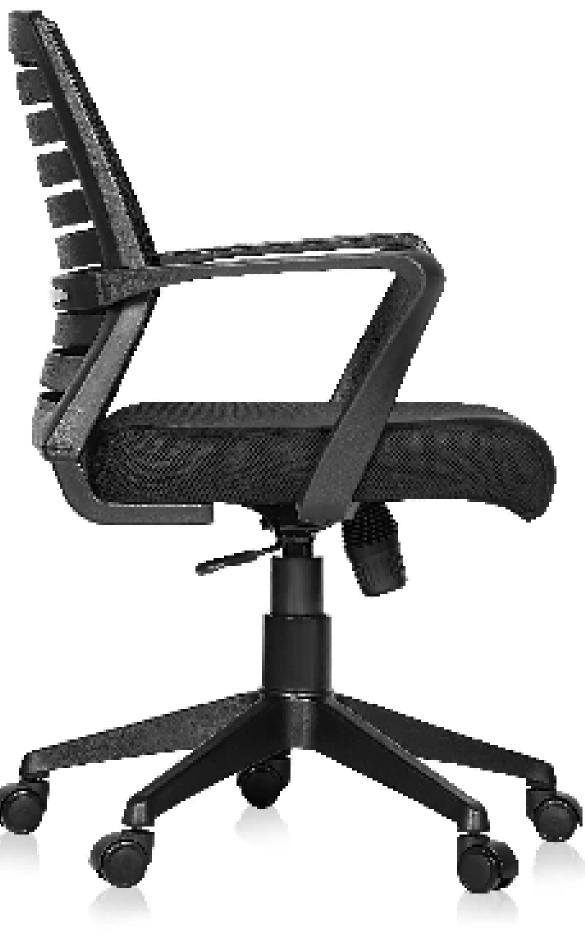

# SEATING SERIES

Introducing the A to Z High-Back Executive Chair, a symbol of sophistication in the office. Featuring a glass-filled nylon backrest, this elegant chair ensures optimal seating posture during long, demanding work hours.

The Syncro Kneetilt mechanism, with its multi-position lock and seat slider, enables you to customize the chair to your preferred seating position.

#### The 3D adjustable armrest, featuring a gel PU pad, offers a soft and comfortable support base.

# Specification

- and a class 4 gas lift.

A glass-filled nylon backrest combined with a premium breathable mesh seat ensures s uperior comfort.

• Featuring a glass-filled nylon backrest and breathable mesh seat, this chair offers exceptional comfort.

• It includes 3D adjustable armrests with gel PU pads, an adjustable headrest, and a Syncro knee tilt mechanism with multi-position lock and seat slider.

• The chair is built with a durable aluminum die-cast base, nylon casters,