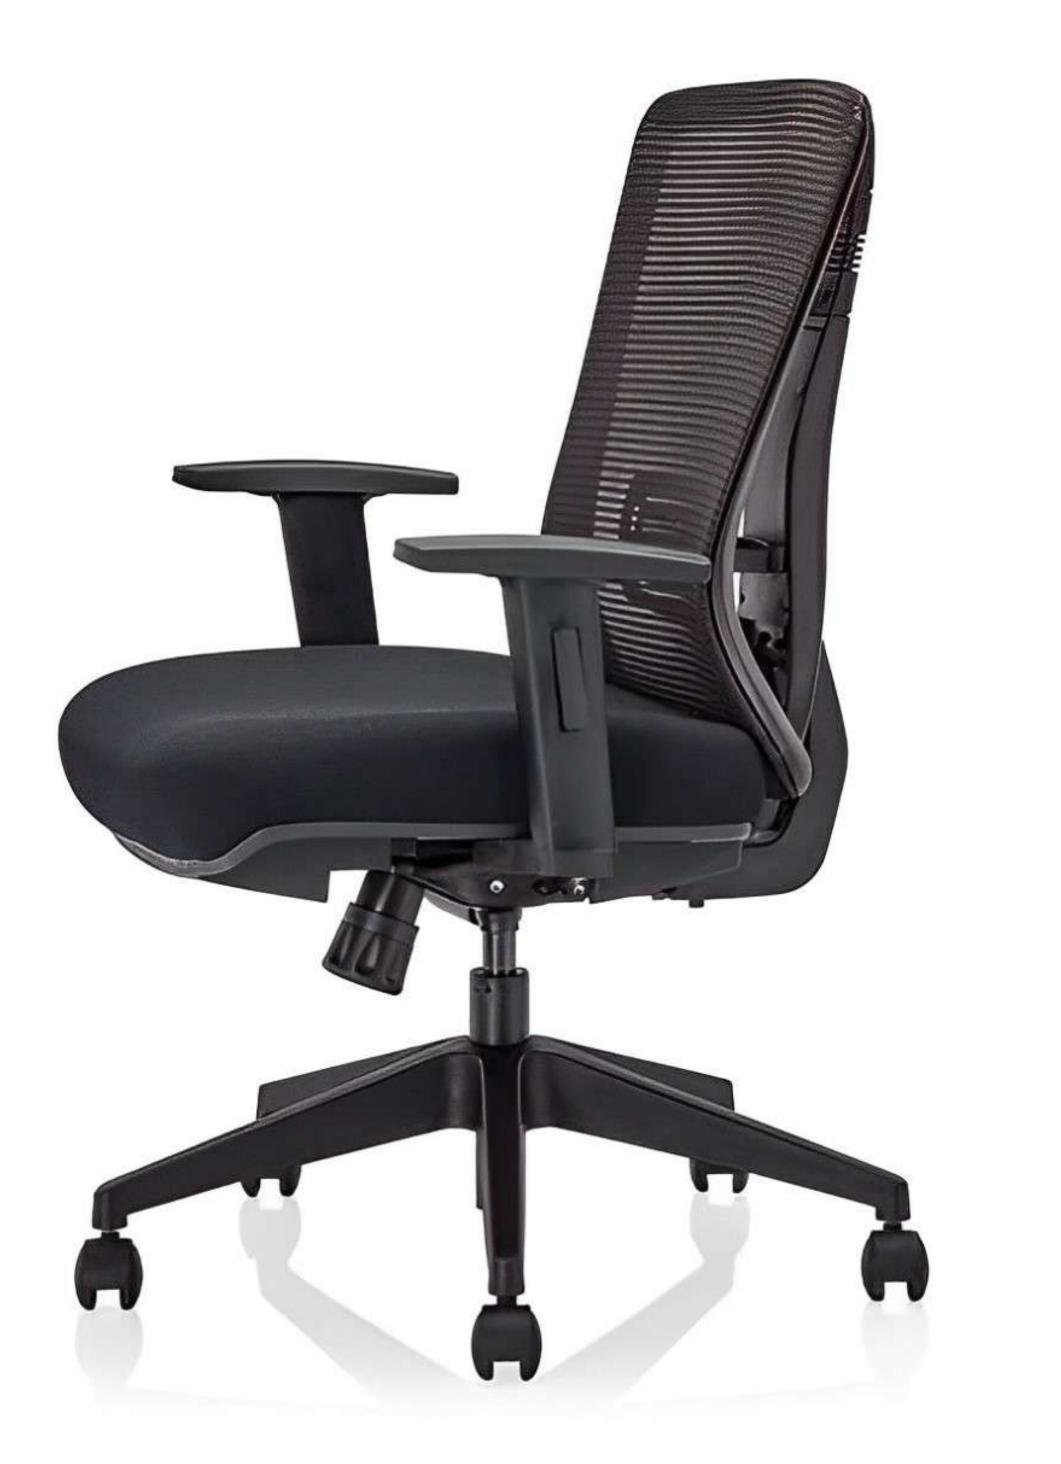

# SEATING SERIES

Introducing the A to Z High-Back Executive Chair, a symbol of sophistication in the office. Featuring a glass-filled nylon backrest, this elegant chair ensures optimal seating posture during long, demanding work hours.

The Syncro Kneetilt mechanism, with its multi-position lock and seat slider, enables you to customize the chair to your preferred seating position.

#### The 3D adjustable armrest, featuring a gel PU pad, offers a soft and comfortable support base.

# Specification

- and a class 4 gas lift.

A glass-filled nylon backrest combined with a premium breathable mesh seat ensures s uperior comfort.

• Featuring a glass-filled nylon backrest and breathable mesh seat, this chair offers exceptional comfort.

• It includes 3D adjustable armrests with gel PU pads, an adjustable headrest, and a Syncro knee tilt mechanism with multi-position lock and seat slider.

• The chair is built with a durable aluminum die-cast base, nylon casters,