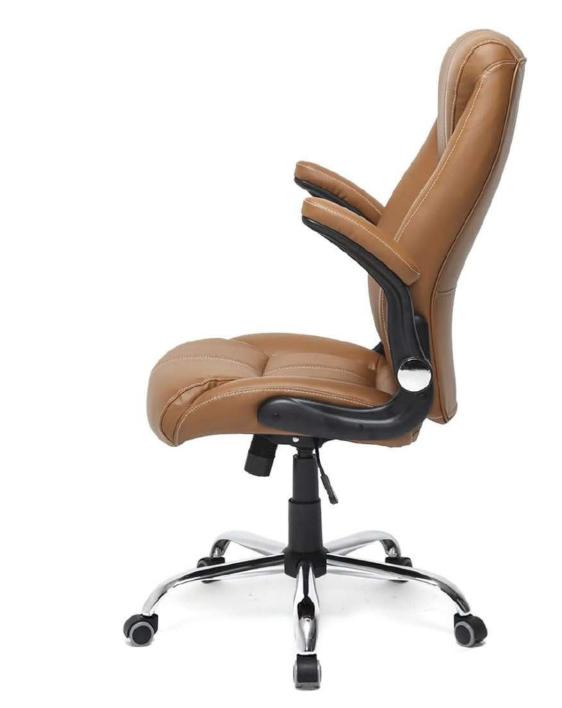

## INSIGHT

The **INSIGHT** office chair is expertly designed to provide continuous support throughout the day. Its advanced seating system and ergonomic cushioning ensure lasting comfort and promote proper body posture, making it an ideal choice for extended use.