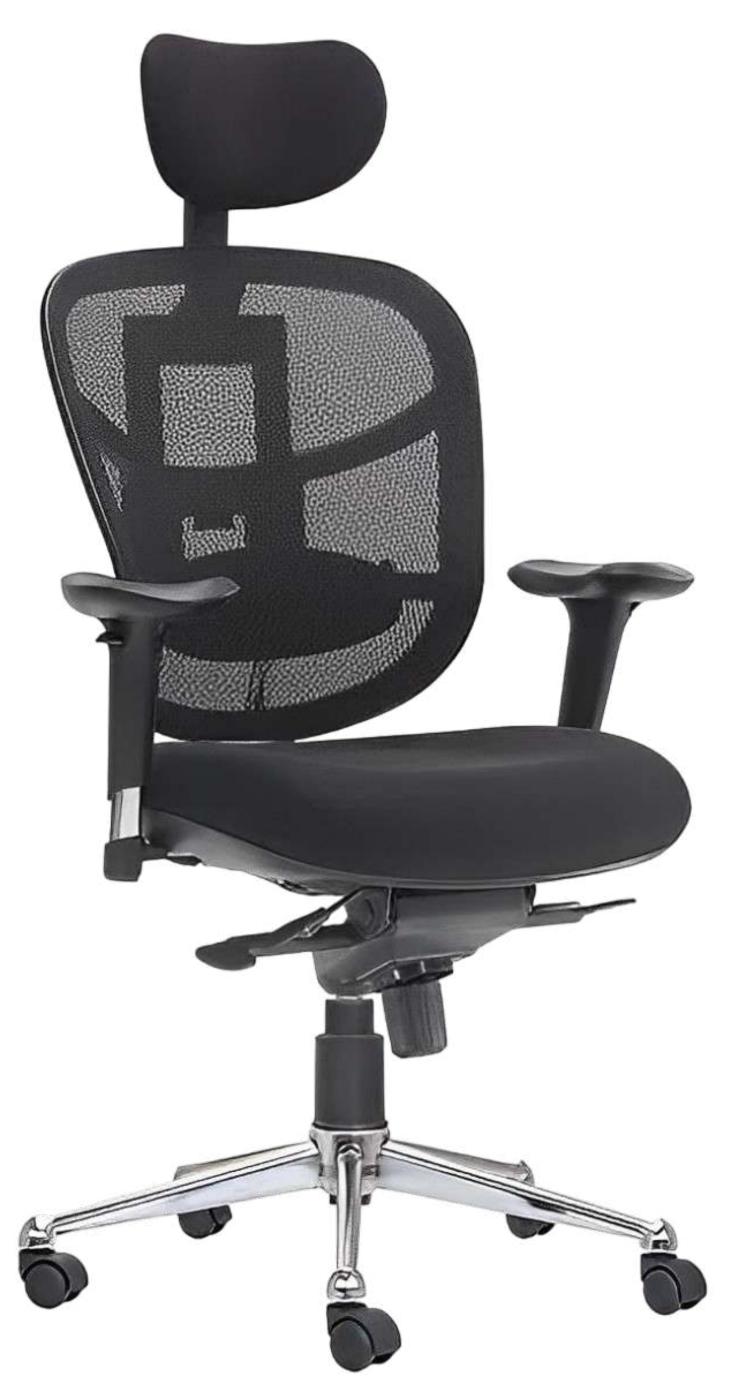

# SEATING SERIES

Introducing the A to Z High-Back Executive Chair, a symbol of sophistication in the office. Featuring a glass-filled nylon backrest, this elegant chair ensures optimal seating posture during long, demanding work hours.

The Syncro Kneetilt mechanism, with its multi-position lock and seat slider, enables you to customize the chair to your preferred seating position.

#### The 3D adjustable armrest, featuring a gel PU pad, offers a soft and comfortable support base.

# Specification

- and a class 4 gas lift.

A glass-filled nylon backrest combined with a premium breathable mesh seat ensures s uperior comfort.

• Featuring a glass-filled nylon backrest and breathable mesh seat, this chair offers exceptional comfort.

• It includes 3D adjustable armrests with gel PU pads, an adjustable headrest, and a Syncro knee tilt mechanism with multi-position lock and seat slider.

• The chair is built with a durable aluminum die-cast base, nylon casters,