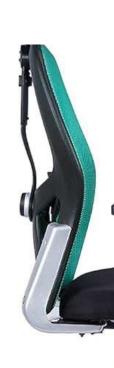

# SEATING SERIES

Introducing the A to Z High-Back Executive Chair, a symbol of sophistication in the office. Featuring a glass-filled nylon backrest, this elegant chair ensures optimal seating posture during long, demanding work hours.

# Specification

- and a class 4 gas lift.

A glass-filled nylon backrest combined with a premium breathable mesh seat ensures s uperior comfort.

• Featuring a glass-filled nylon backrest and breathable mesh seat, this chair offers exceptional comfort.

• It includes 3D adjustable armrests with gel PU pads, an adjustable headrest, and a Syncro knee tilt mechanism with multi-position lock and seat slider.

• The chair is built with a durable aluminum die-cast base, nylon casters,