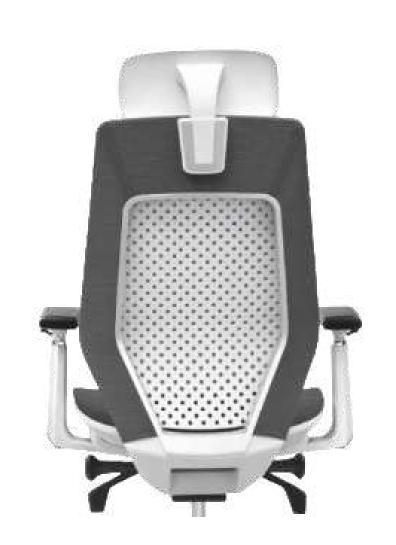

# SEATING SERIES

Introducing the A to Z High-Back Executive Chair, a symbol of sophistication in the office. Featuring a glass-filled nylon backrest, this elegant chair ensures optimal seating posture during long, demanding work hours.

# Specification

- and a class 4 gas lift.

A glass-filled nylon backrest combined with a premium breathable mesh seat ensures s uperior comfort.

• Featuring a glass-filled nylon backrest and breathable mesh seat, this chair offers exceptional comfort.

• It includes 3D adjustable armrests with gel PU pads, an adjustable headrest, and a Syncro knee tilt mechanism with multi-position lock and seat slider.

• The chair is built with a durable aluminum die-cast base, nylon casters,