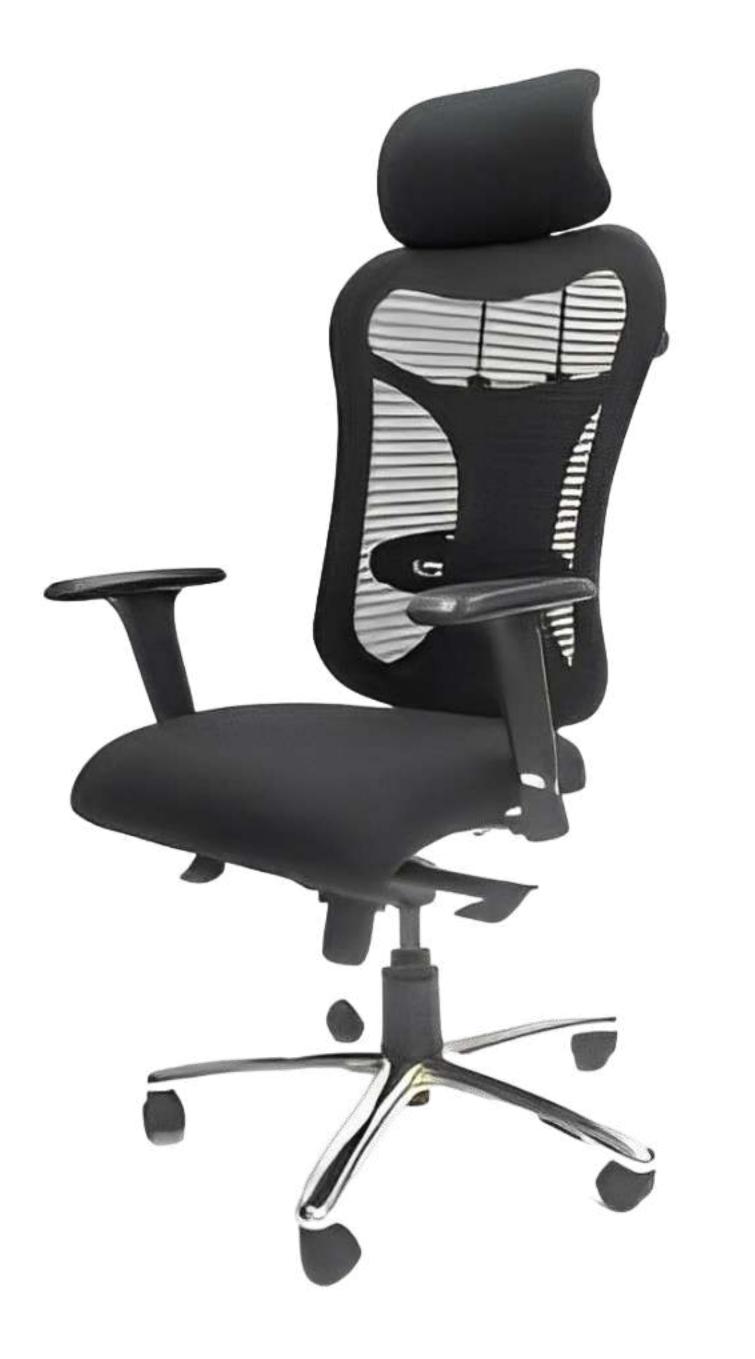

### ECLIPSE

**ECLIPSE** is a mesh chair loaded with ergonomic features, ensuring full-body comfort and ease during long work hours. It includes an advanced adjustable lumbar support for the back, making it ideal for those who spend significant time sitting. This ergonomic design helps maintain comfort and prevent discomfort while working.

Profiled mesh adjustable (Vertical & Horizontal) backrest for lumbar support

# Specification

Adjustable armrests (up-down, forward-backward, sides) with soft PU pads

- adjust seat height.
- PU pads for added comfort.
- smooth lifting.

• Synchronous Mechanism: Offers multiposition tilt lock for customized recline.

• Smooth Height Adjustment: Effortlessly

• Adjustable Headrest: Independently customizable for optimal comfort.

• **3D Adjustable Armrests:** Features soft

• Class 4 Gas Lift: Ensures reliable and