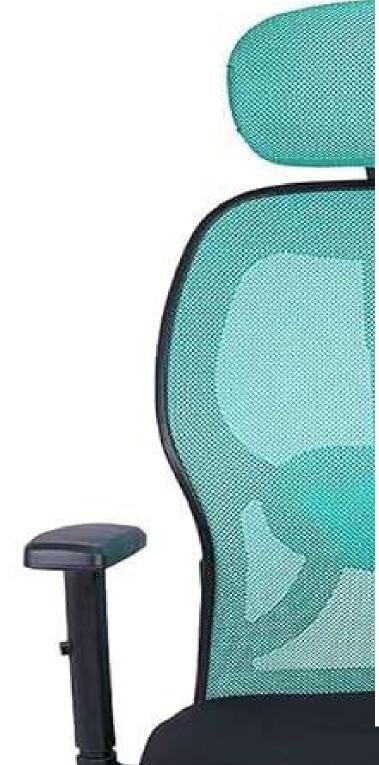

• Molded Seat: Upholstered with high-

• Designer Backrest Frame: Features nylc

• Tilt Mechanism: Offers adjustable

• Armrests: Available in fixed or 2D

**AQUA-FLEX** is the ideal office chair designed to provide continuous support throughout the day. Its advanced seating system and ergonomic cushioning ensure comfort and improve body posture, keeping users at ease all day long.

Adjustable armrests with soft PU Padding

> Seat height adjustment lever

# Specification

- Fabric Upholstered Cushion Seat
- AWSM (Auto Weight Sensing Mechanism)

Fabric Upholstered Cushion Seat

AN 70 mesh for breathability

#### • One Way Adjustable Arms Nylon Base