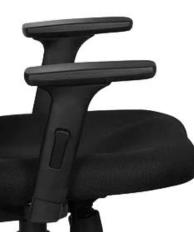

#### The 3D adjustable armrest, featuring a gel PU pad, offers a soft and comfortable support base.