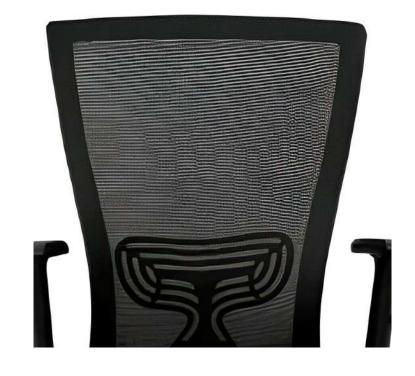

# SEATING SERIES

Introducing the A to Z High-Back Executive Chair, a symbol of sophistication in the office. Featuring a glass-filled nylon backrest, this elegant chair ensures optimal seating posture during long, demanding work hours.

The Syncro Kneetilt mechanism, with its multi-position lock and seat slider, enables you to customize the chair to your preferred seating position.

#### The 3D adjustable armrest, featuring a gel PU pad, offers a soft and comfortable support base.