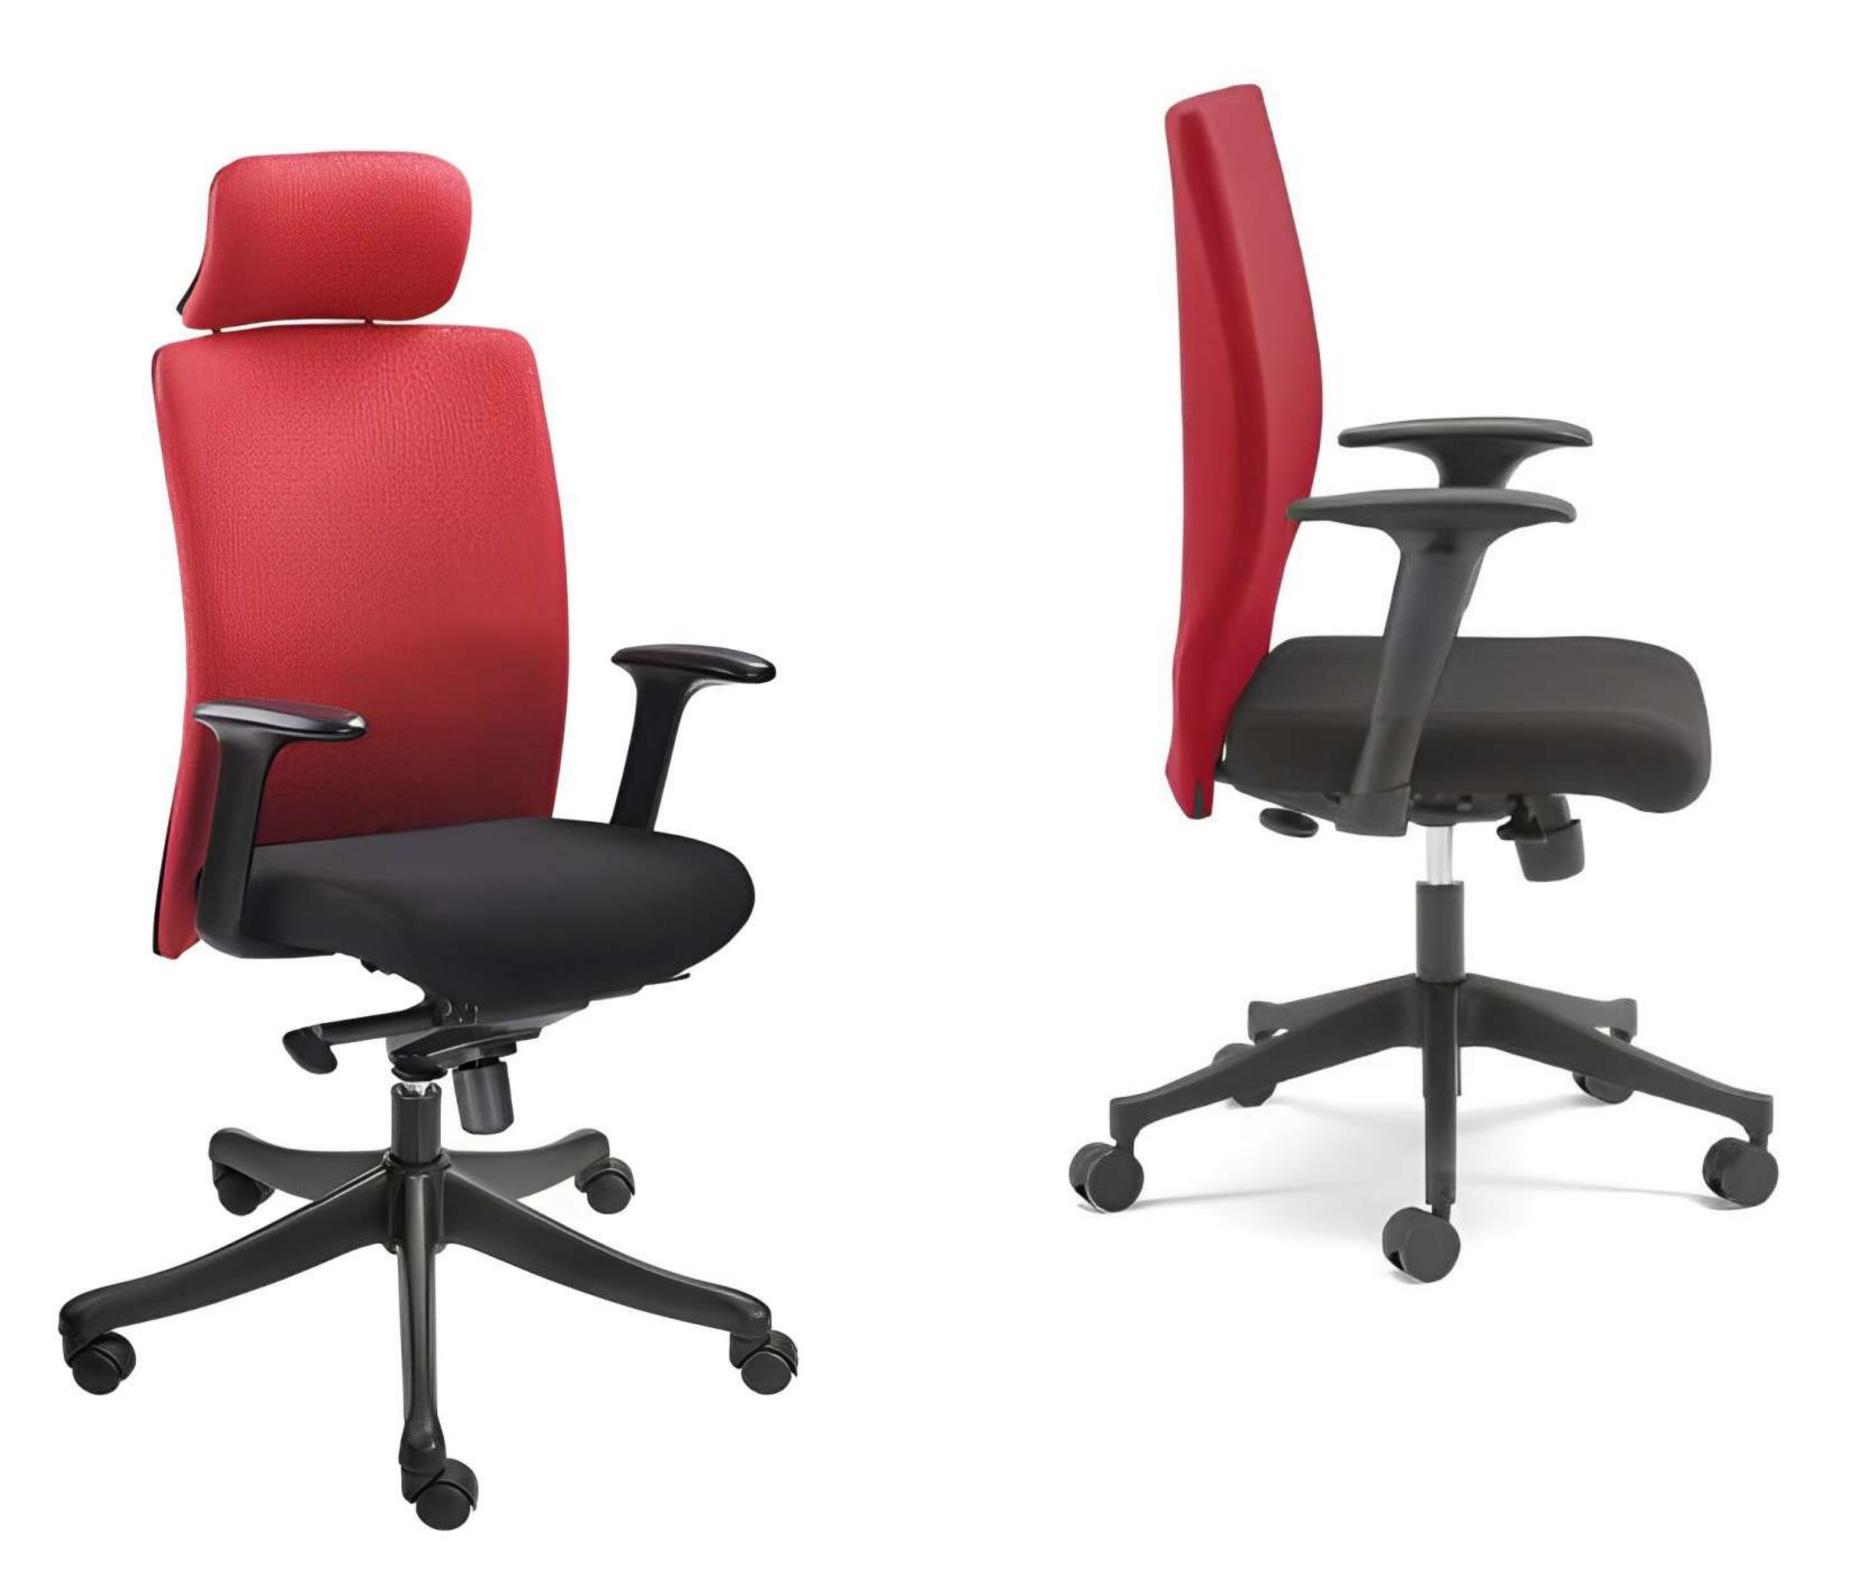

# SEATING SERIES

Introducing the A to Z High-Back Executive Chair, a symbol of sophistication in the office. Featuring a glass-filled nylon backrest, this elegant chair ensures optimal seating posture during long, demanding work hours.

The Syncro Kneetilt mechanism, with its multi-position lock and seat slider, enables you to customize the chair to your preferred seating position.

#### The 3D adjustable armrest, featuring a gel PU pad, offers a soft and comfortable support base.

# Specification

- and a class 4 gas lift.

A glass-filled nylon backrest combined with a premium breathable mesh seat ensures s uperior comfort.

• Featuring a glass-filled nylon backrest and breathable mesh seat, this chair offers exceptional comfort.

• It includes 3D adjustable armrests with gel PU pads, an adjustable headrest, and a Syncro knee tilt mechanism with multi-position lock and seat slider.

• The chair is built with a durable aluminum die-cast base, nylon casters,