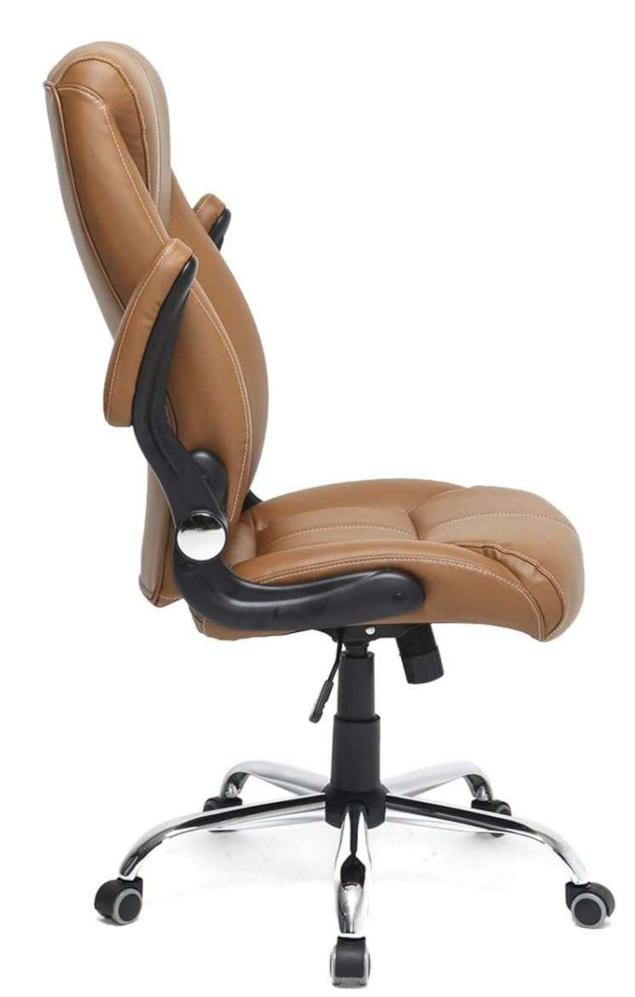

## INSIGHT

The **INSIGHT** office chair is expertly designed to provide continuous support throughout the day. Its advanced seating system and ergonomic cushioning ensure lasting comfort and promote proper body posture, making it an ideal choice for extended use.