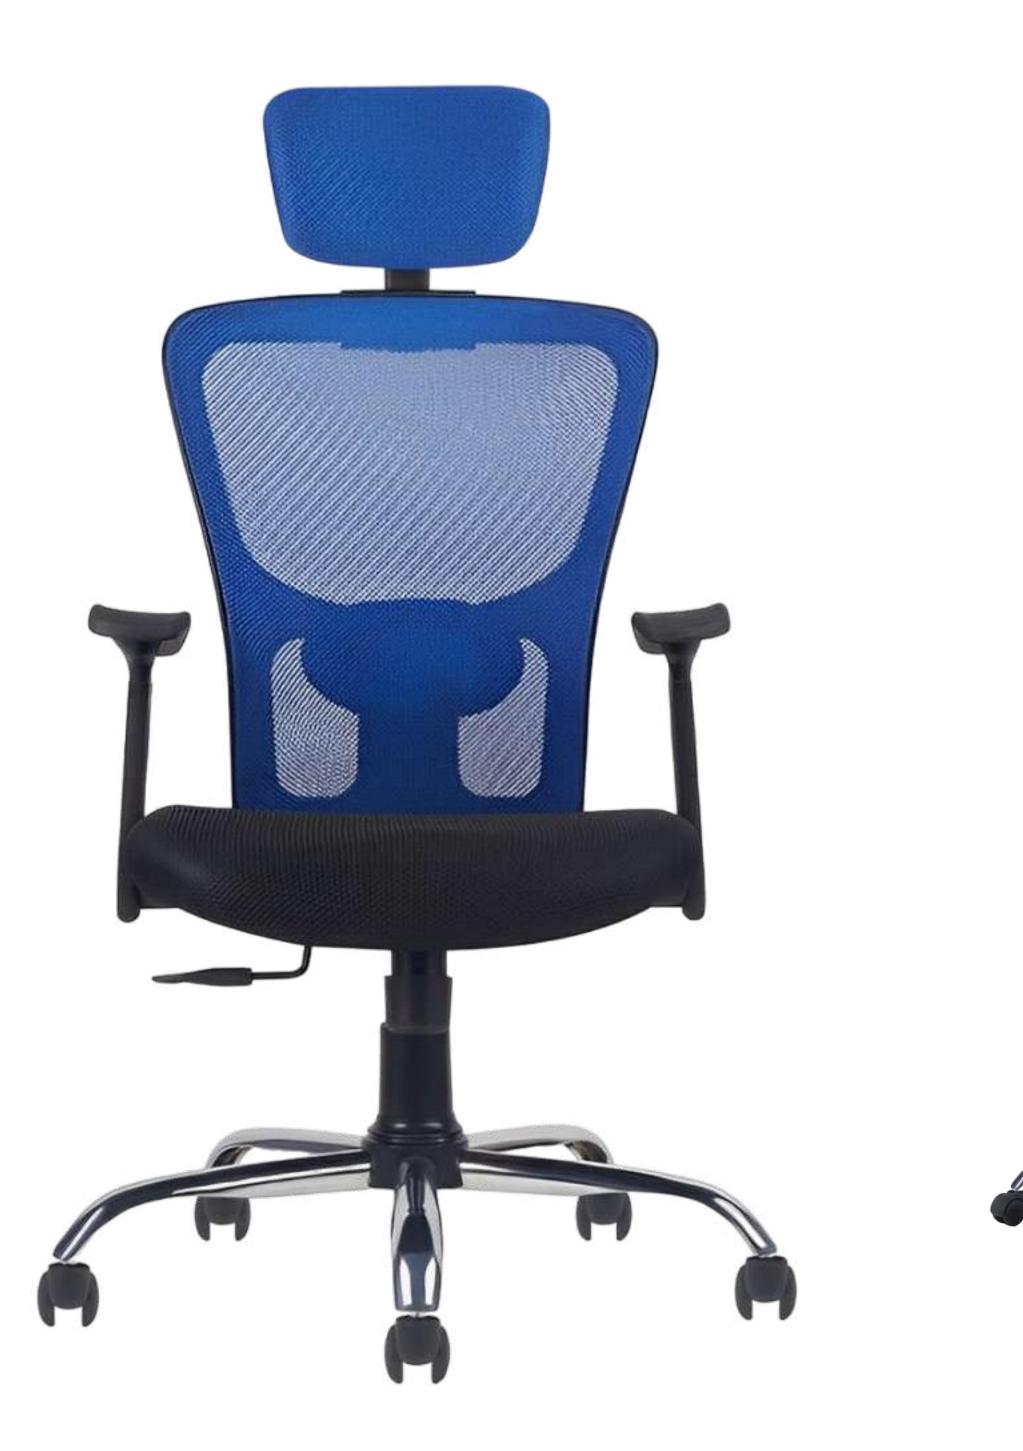

# SEATING SERIES

Introducing the A to Z High-Back Executive Chair, a symbol of sophistication in the office. Featuring a glass-filled nylon backrest, this elegant chair ensures optimal seating posture during long, demanding work hours.

The Syncro Kneetilt mechanism, with its multi-position lock and seat slider, enables you to customize the chair to your preferred seating position.

#### The 3D adjustable armrest, featuring a gel PU pad, offers a soft and comfortable support base.

# Specification

- and a class 4 gas lift.

A glass-filled nylon backrest combined with a premium breathable mesh seat ensures s uperior comfort.

• Featuring a glass-filled nylon backrest and breathable mesh seat, this chair offers exceptional comfort.

• It includes 3D adjustable armrests with gel PU pads, an adjustable headrest, and a Syncro knee tilt mechanism with multi-position lock and seat slider.

• The chair is built with a durable aluminum die-cast base, nylon casters,