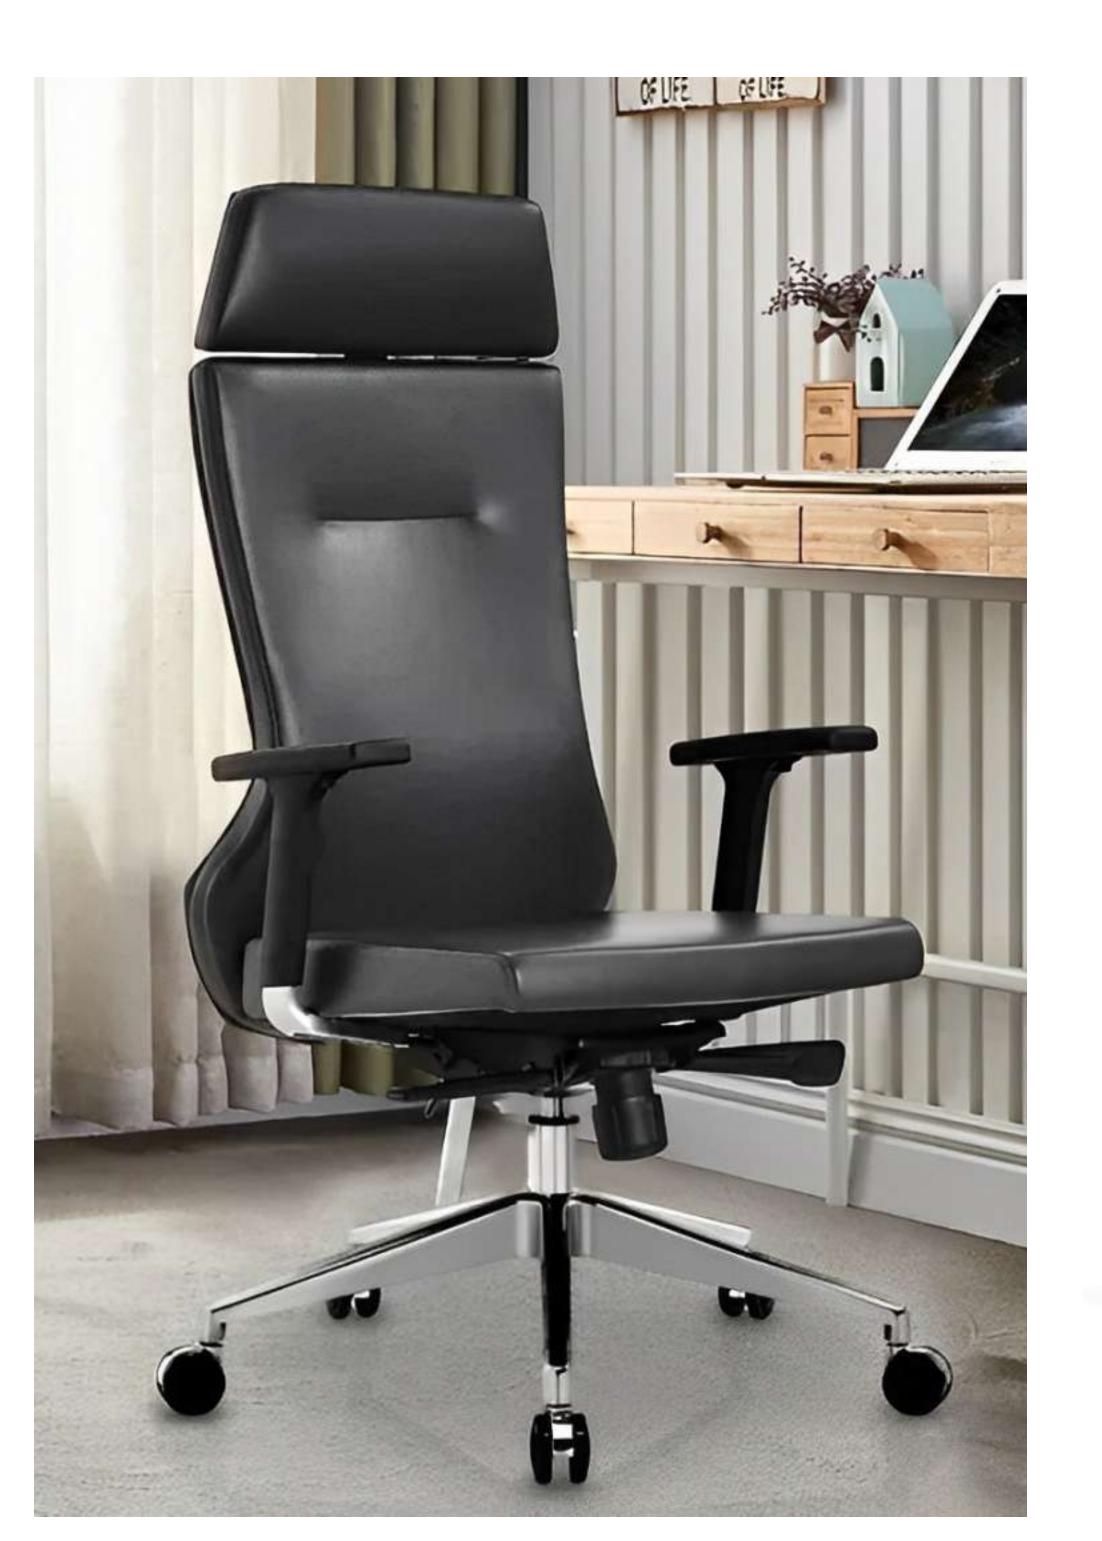

### LUMINOUS

Wrapped in channel-tufted eco-leather, the ergonomicallydesigned VIVID Chair boasts a curved backrest for optimal lumbar support. The five-point base with hooded caster wheels ensures essential mobility. Combining practicality with style, a leveroperated pneumatic lift allows for easy seat height adjustment, while tilt control lets you modify your seating angle.

- Leatherette Seat and Back
- Multi-Lock Mechanism
- Fixed Chrome Arms
- Chrome Base with smooth castors