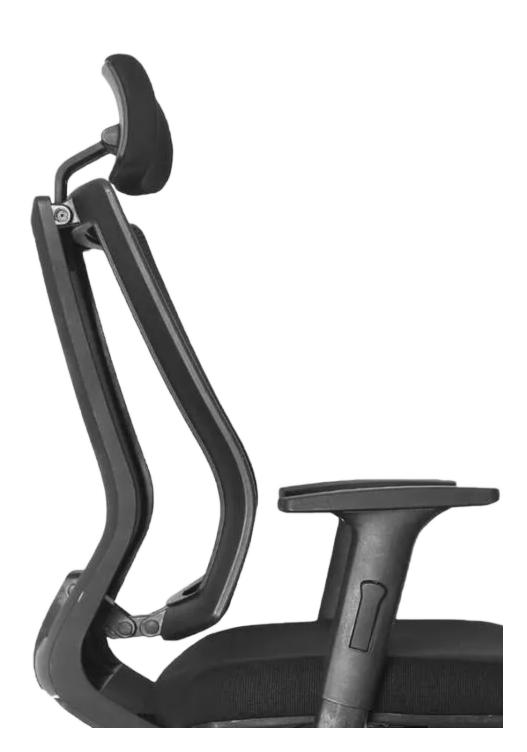

# SEATING SERIES

Introducing the A to Z High-Back Executive Chair, a symbol of sophistication in the office. Featuring a glass-filled nylon backrest, this elegant chair ensures optimal seating posture during long, demanding work hours.

The Syncro Kneetilt mechanism, with its multi-position lock and seat slider, enables you to customize the chair to your preferred seating position.

#### The 3D adjustable armrest, featuring a gel PU pad, offers a soft and comfortable support base.