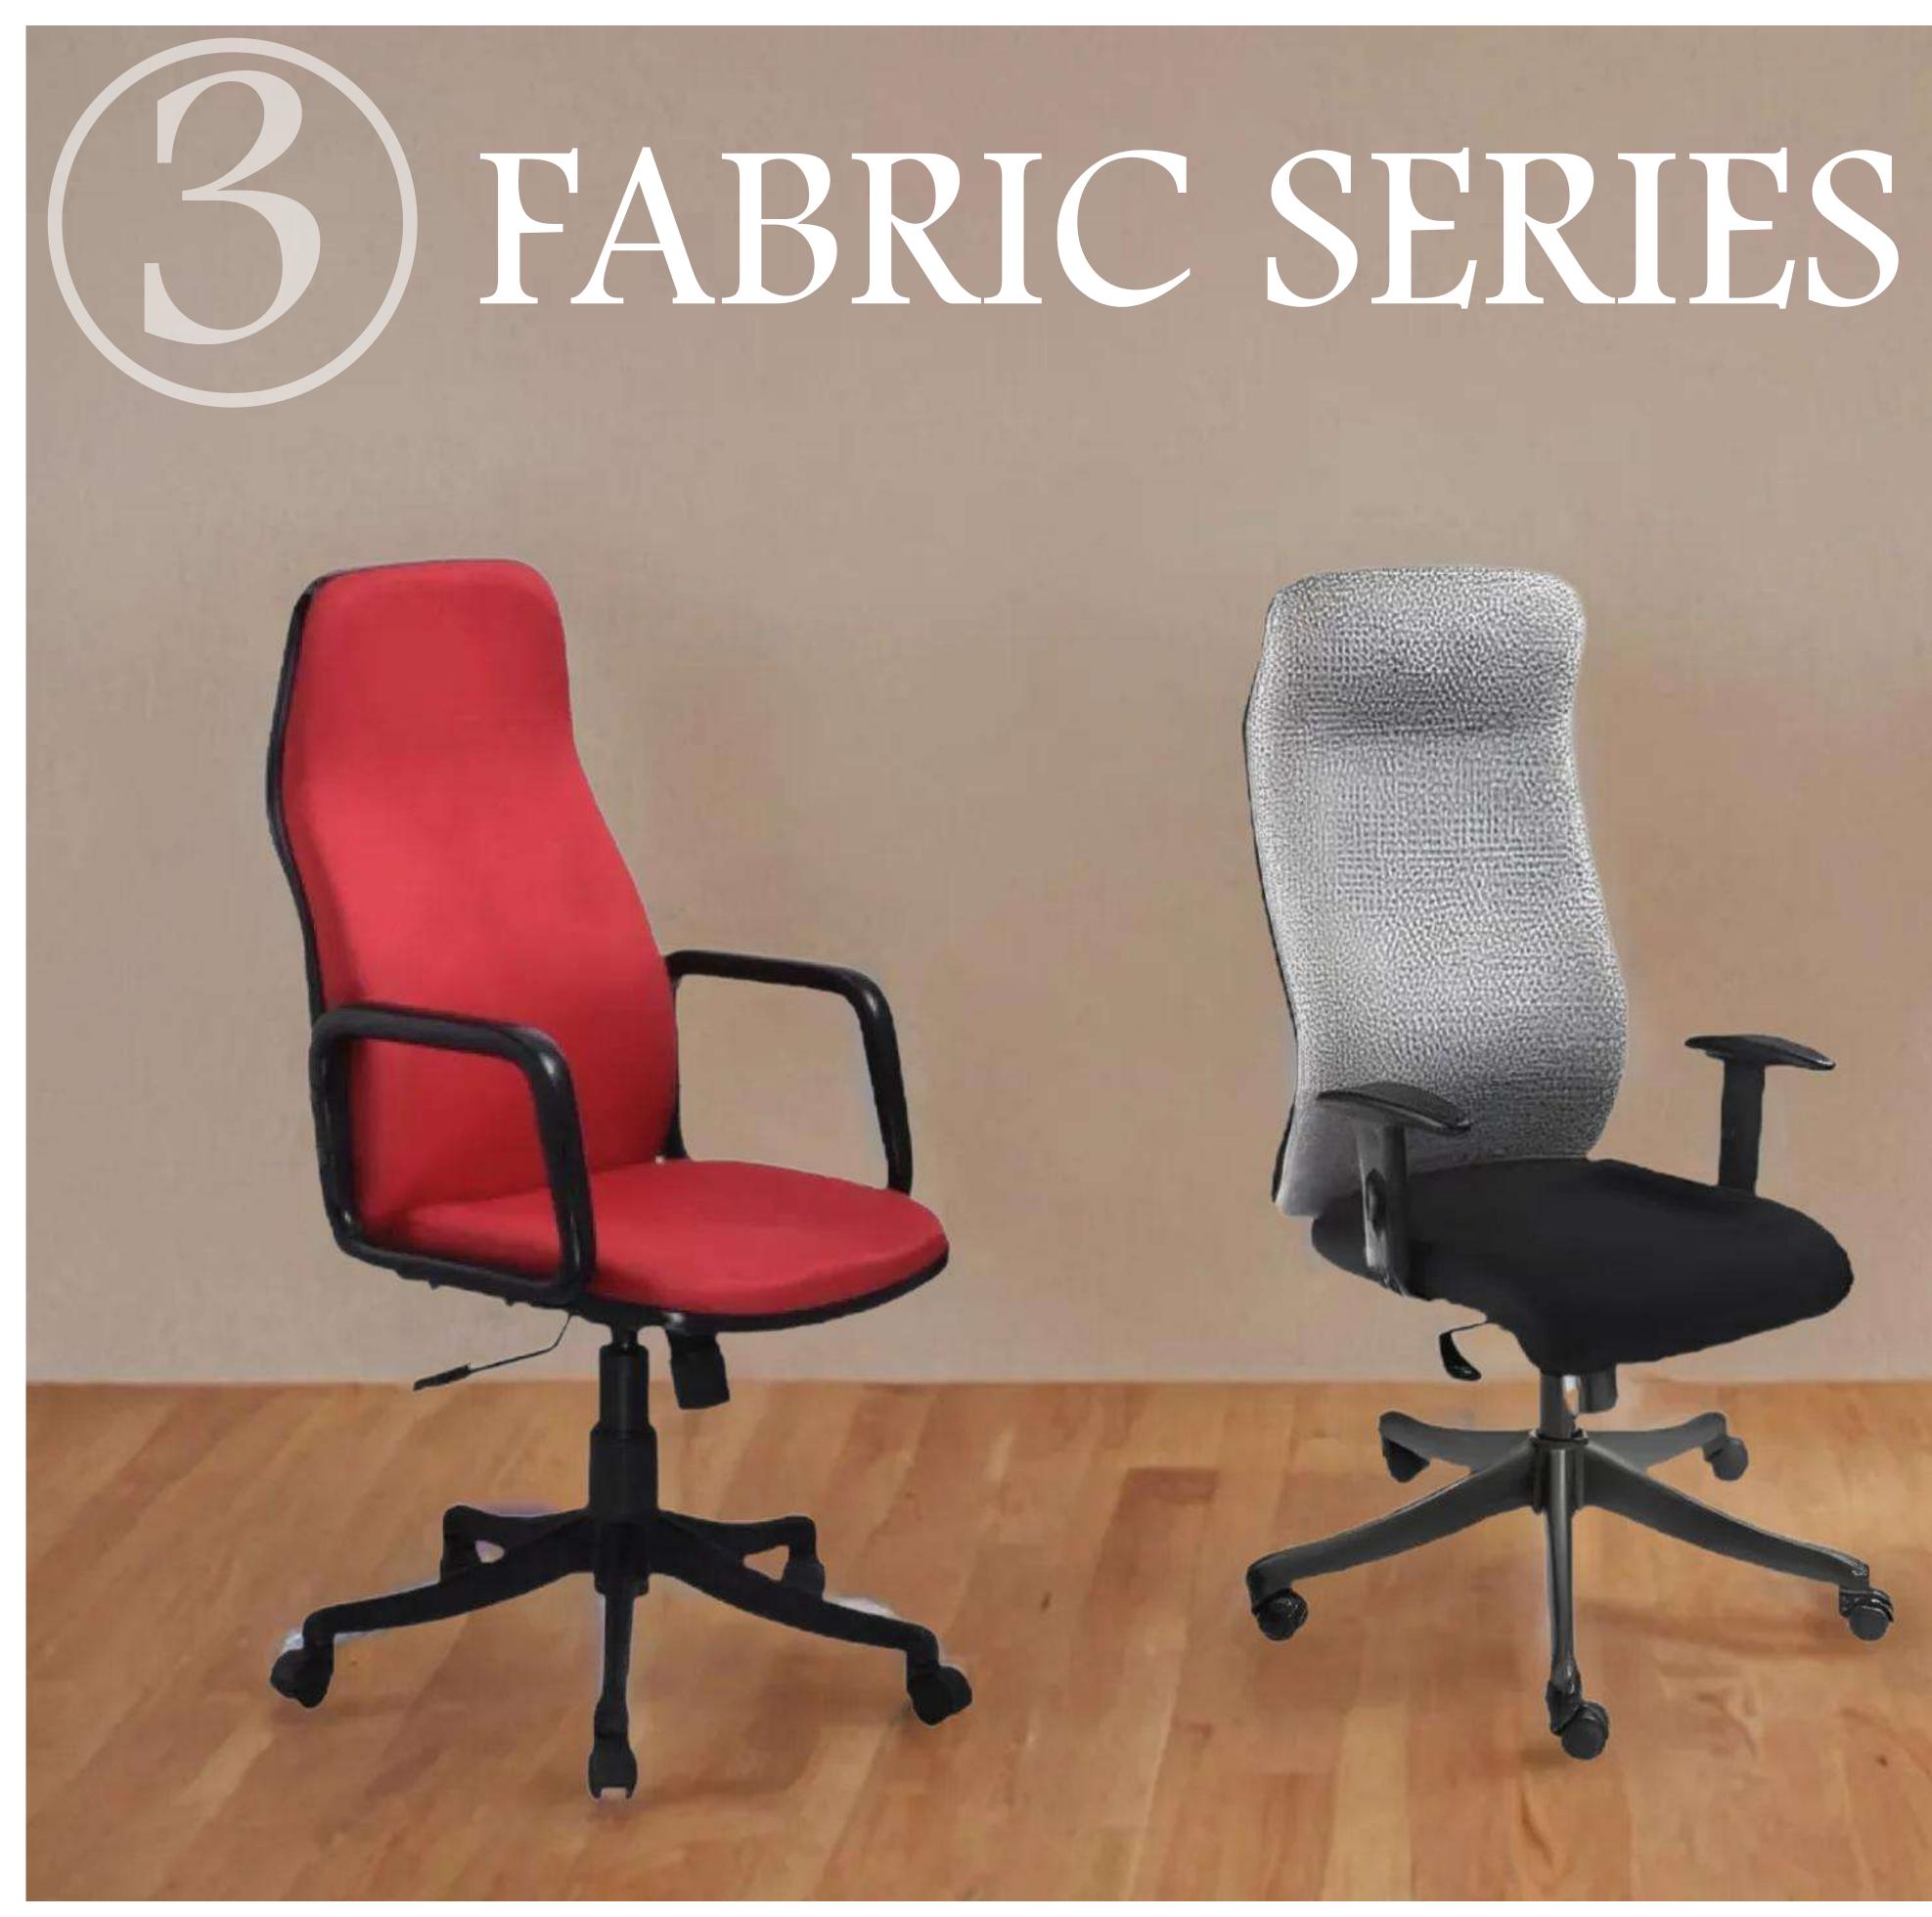

# SEATING SERIES

Introducing the A to Z High-Back Executive Chair, a symbol of sophistication in the office. Featuring a glass-filled nylon backrest, this elegant chair ensures optimal seating posture during long, demanding work hours.

The Syncro Kneetilt mechanism, with its multi-position lock and seat slider, enables you to customize the chair to your preferred seating position.

#### The 3D adjustable armrest, featuring a gel PU pad, offers a soft and comfortable support base.

# Specification

- and a class 4 gas lift.

A glass-filled nylon backrest combined with a premium breathable mesh seat ensures s uperior comfort.

• Featuring a glass-filled nylon backrest and breathable mesh seat, this chair offers exceptional comfort.

• It includes 3D adjustable armrests with gel PU pads, an adjustable headrest, and a Syncro knee tilt mechanism with multi-position lock and seat slider.

• The chair is built with a durable aluminum die-cast base, nylon casters,