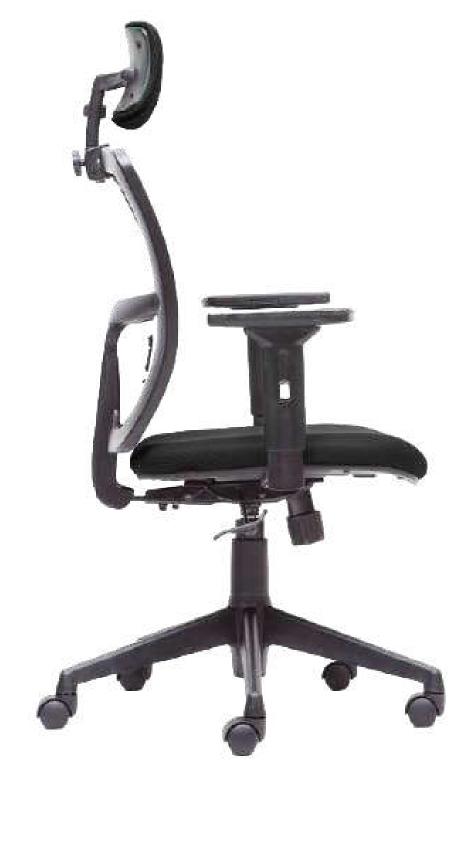

# Specification

- and a class 4 gas lift.

A glass-filled nylon backrest combined with a premium breathable mesh seat ensures s uperior comfort.

• Featuring a glass-filled nylon backrest and breathable mesh seat, this chair offers exceptional comfort.

• It includes 3D adjustable armrests with gel PU pads, an adjustable headrest, and a Syncro knee tilt mechanism with multi-position lock and seat slider.

• The chair is built with a durable aluminum die-cast base, nylon casters,