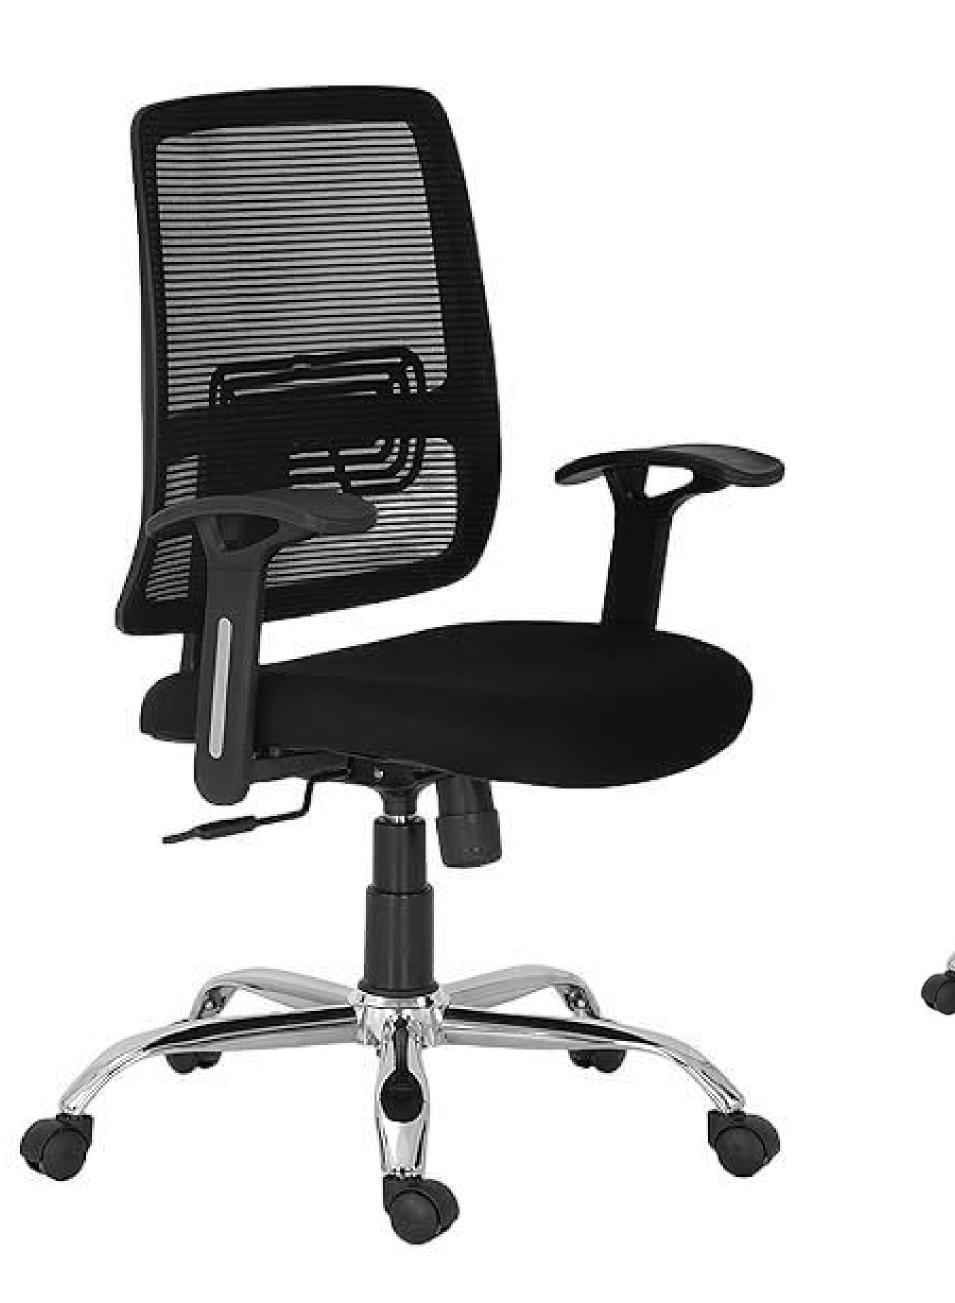

# SEATING SERIES

Introducing the A to Z High-Back Executive Chair, a symbol of sophistication in the office. Featuring a glass-filled nylon backrest, this elegant chair ensures optimal seating posture during long, demanding work hours.

The Syncro Kneetilt mechanism, with its multi-position lock and seat slider, enables you to customize the chair to your preferred seating position.

#### The 3D adjustable armrest, featuring a gel PU pad, offers a soft and comfortable support base.