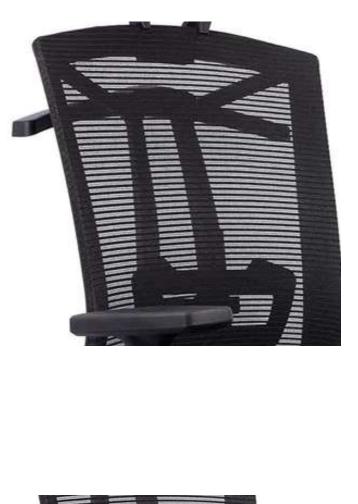

### CLASSY

The **CLASSY** Series is a high-performance chair that blends elegance with wellness. It adapts dynamically to your movements, offering exceptional support as you sit. The innovative combination of mesh fabric and a responsive chair back frame ensures unmatched comfort and intuitive support, resulting in optimal body alignment.

The syncro Kneetilt with multi position lock and seat slider allows to adjust the chair according to the preference and current seating position.

3D adjustable armrest with gel PU pad, which provides a soft, comfortable base.

premium breathable mesh back provides comfort.