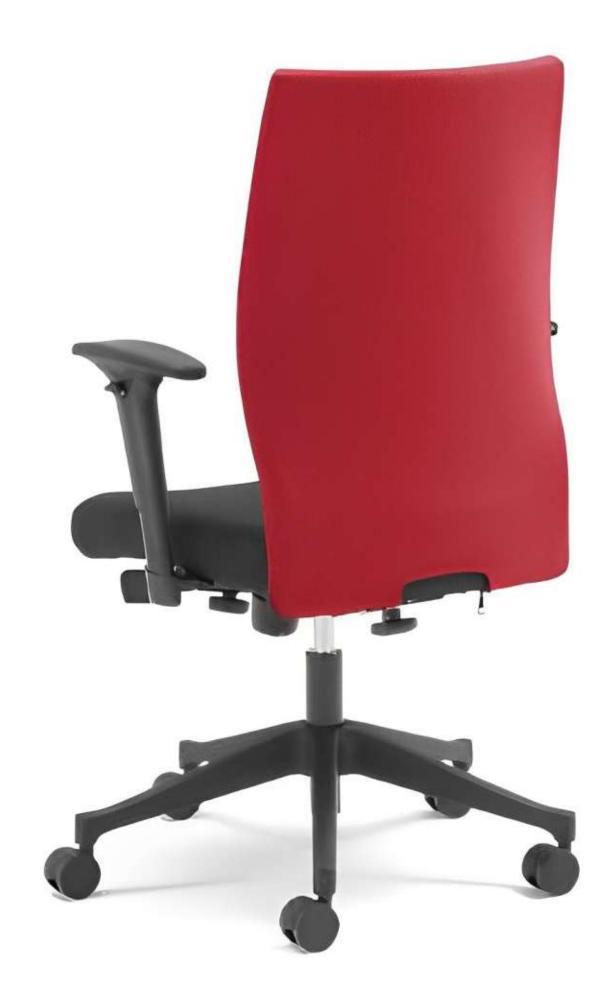

# SEATING SERIES

Introducing the A to Z High-Back Executive Chair, a symbol of sophistication in the office. Featuring a glass-filled nylon backrest, this elegant chair ensures optimal seating posture during long, demanding work hours.

The Syncro Kneetilt mechanism, with its multi-position lock and seat slider, enables you to customize the chair to your preferred seating position.

#### The 3D adjustable armrest, featuring a gel PU pad, offers a soft and comfortable support base.

# Specification

- and a class 4 gas lift.

A glass-filled nylon backrest combined with a premium breathable mesh seat ensures s uperior comfort.

• Featuring a glass-filled nylon backrest and breathable mesh seat, this chair offers exceptional comfort.

• It includes 3D adjustable armrests with gel PU pads, an adjustable headrest, and a Syncro knee tilt mechanism with multi-position lock and seat slider.

• The chair is built with a durable aluminum die-cast base, nylon casters,