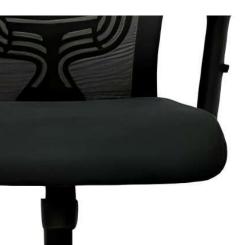

# SEATING SERIES

Introducing the A to Z High-Back Executive Chair, a symbol of sophistication in the office. Featuring a glass-filled nylon backrest, this elegant chair ensures optimal seating posture during long, demanding work hours.

# Specification

- and a class 4 gas lift.

A glass-filled nylon backrest combined with a premium breathable mesh seat ensures s uperior comfort.

• Featuring a glass-filled nylon backrest and breathable mesh seat, this chair offers exceptional comfort.

• It includes 3D adjustable armrests with gel PU pads, an adjustable headrest, and a Syncro knee tilt mechanism with multi-position lock and seat slider.

• The chair is built with a durable aluminum die-cast base, nylon casters,