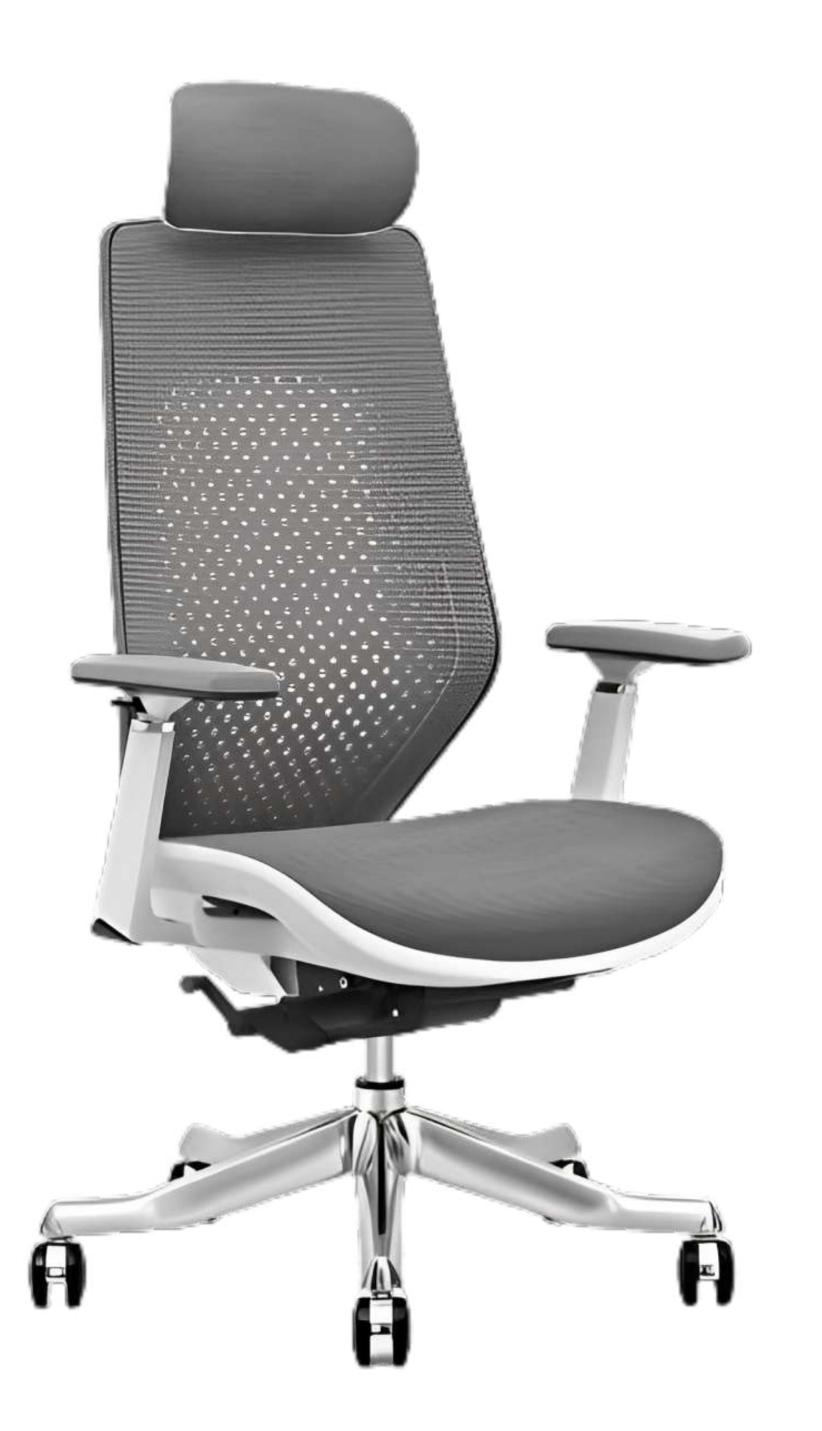

# SEATING SERIES

Introducing the A to Z High-Back Executive Chair, a symbol of sophistication in the office. Featuring a glass-filled nylon backrest, this elegant chair ensures optimal seating posture during long, demanding work hours.

The Syncro Kneetilt mechanism, with its multi-position lock and seat slider, enables you to customize the chair to your preferred seating position.

#### The 3D adjustable armrest, featuring a gel PU pad, offers a soft and comfortable support base.

# Specification

- and a class 4 gas lift.

A glass-filled nylon backrest combined with a premium breathable mesh seat ensures s uperior comfort.

• Featuring a glass-filled nylon backrest and breathable mesh seat, this chair offers exceptional comfort.

• It includes 3D adjustable armrests with gel PU pads, an adjustable headrest, and a Syncro knee tilt mechanism with multi-position lock and seat slider.

• The chair is built with a durable aluminum die-cast base, nylon casters,