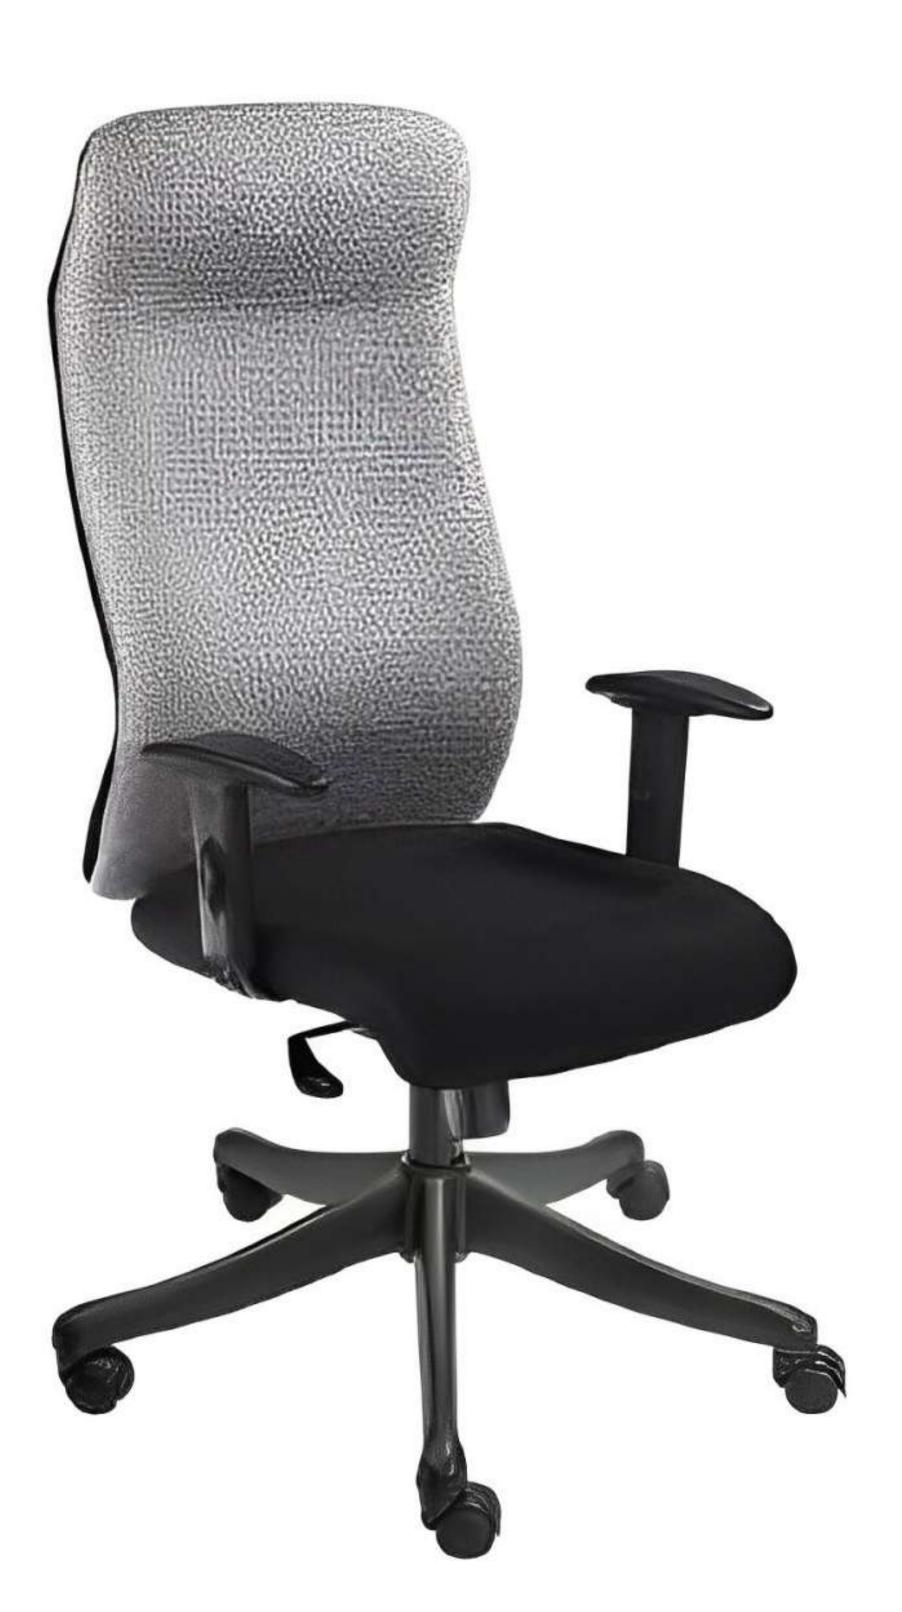

## HECTOR

**HECTOR** combines comfort and style, offering both high back and mid back options. Designed for optimal comfort during work, this ergonomic chair provides excellent back and arm support. Users can choose between a cushion seat or a mesh seat for their preferred comfort level.

Multi angle locking backrest tilt mechanism

# Specification

- support.
- and smooth mobility.

3D Adjustable armrest with gel PU pad.

> Aluminium base with fabric upholstery (without headrest)

• Featuring a glass-filled nylon backrest and a choice of mesh or fabric upholstery for the seat, this chair offers versatile comfort.

• It includes 3D adjustable armrests with PU pads, an adjustable headrest (on high-back models), and lumbar

• The Syncro knee tilt mechanism with multi-position lock and seat slider ensures ergonomic flexibility.

• Finished with nylon castors and a class 4 gas lift, it's designed for durability