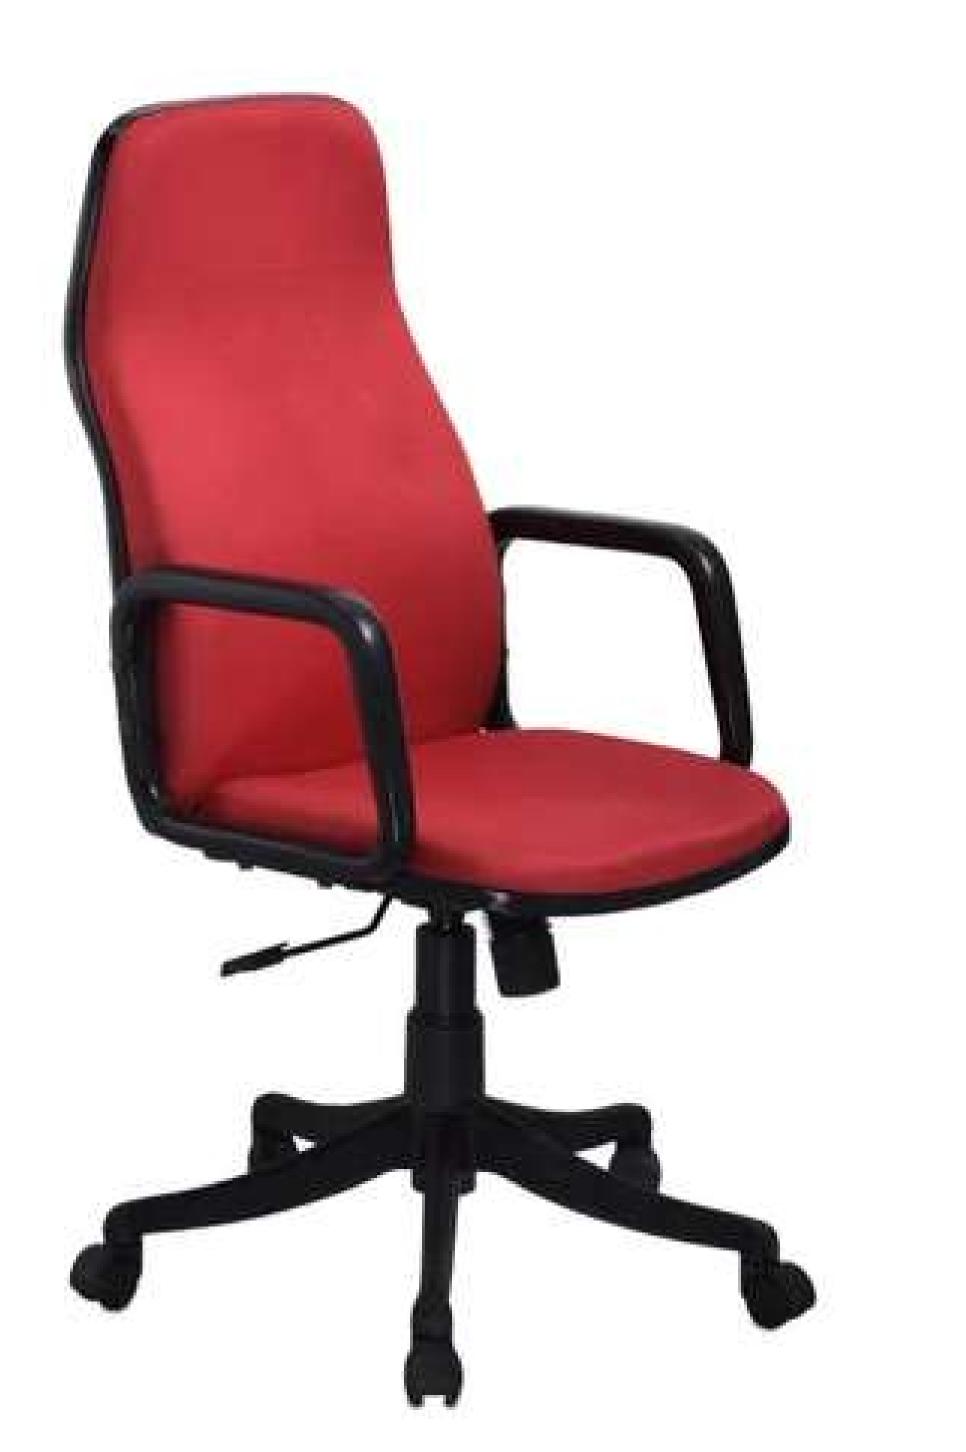

# Specification

- and a class 4 gas lift.

A glass-filled nylon backrest combined with a premium breathable mesh seat ensures s uperior comfort.

• Featuring a glass-filled nylon backrest and breathable mesh seat, this chair offers exceptional comfort.

• It includes 3D adjustable armrests with gel PU pads, an adjustable headrest, and a Syncro knee tilt mechanism with multi-position lock and seat slider.

• The chair is built with a durable aluminum die-cast base, nylon casters,