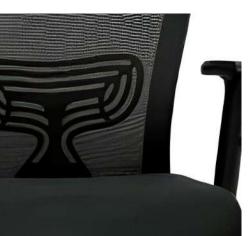

#### • Stable nylon base with smooth castors

**APEX** is the perfect solution for all your office requirements. This ergonomic office chair features a backrest designed to alleviate stress on your spine and lower back. It includes fixed armrests to provide essential comfort for your arms while you work. With the APEX chair, you'll experience optimal comfort and support, significantly boosting your productivity.