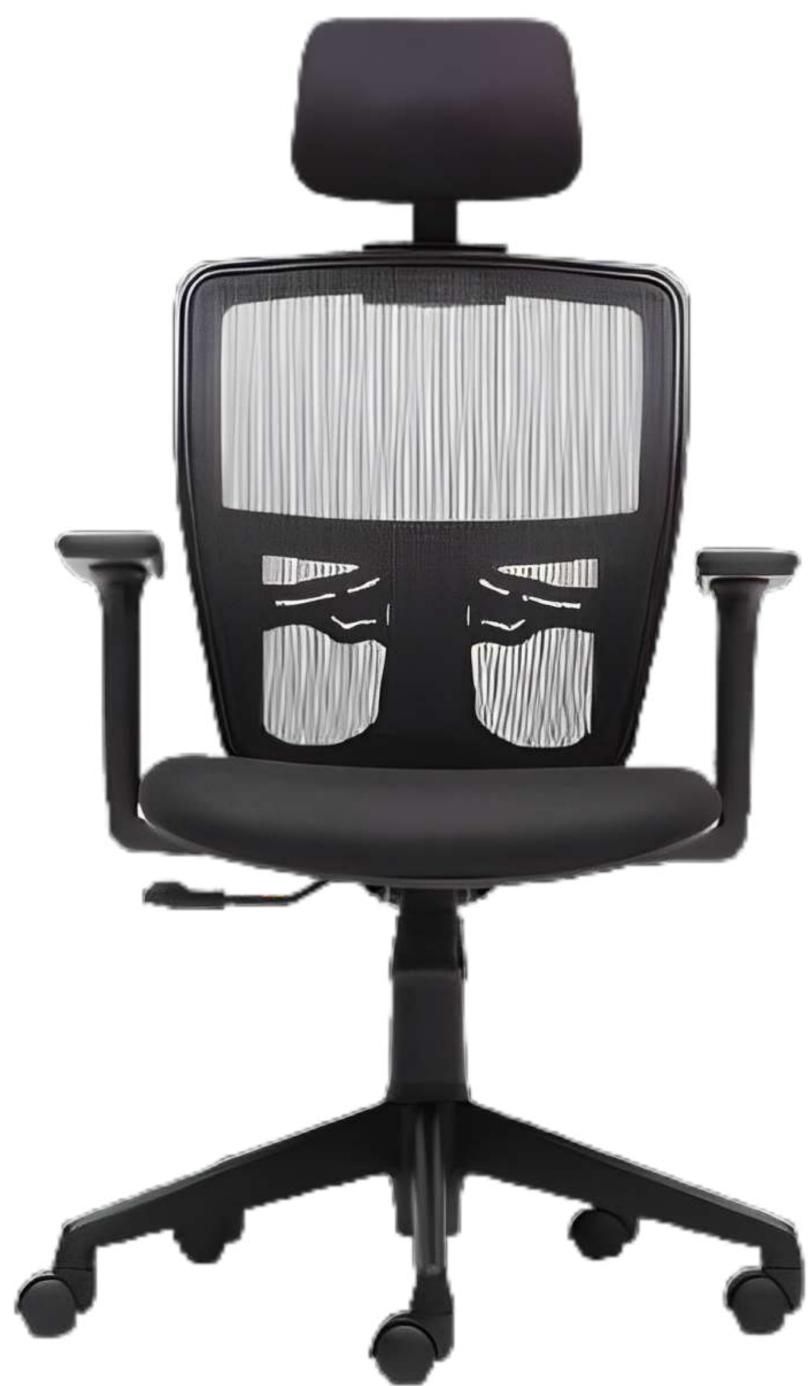

# SEATING SERIES

Introducing the A to Z High-Back Executive Chair, a symbol of sophistication in the office. Featuring a glass-filled nylon backrest, this elegant chair ensures optimal seating posture during long, demanding work hours.

The Syncro Kneetilt mechanism, with its multi-position lock and seat slider, enables you to customize the chair to your preferred seating position.

#### The 3D adjustable armrest, featuring a gel PU pad, offers a soft and comfortable support base.

# Specification

- and a class 4 gas lift.

A glass-filled nylon backrest combined with a premium breathable mesh seat ensures s uperior comfort.

• Featuring a glass-filled nylon backrest and breathable mesh seat, this chair offers exceptional comfort.

• It includes 3D adjustable armrests with gel PU pads, an adjustable headrest, and a Syncro knee tilt mechanism with multi-position lock and seat slider.

• The chair is built with a durable aluminum die-cast base, nylon casters,