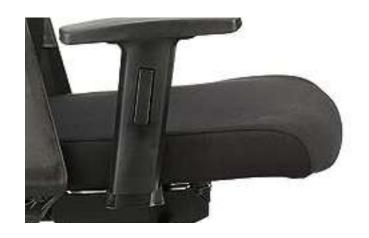

# SEATING SERIES

Introducing the A to Z High-Back Executive Chair, a symbol of sophistication in the office. Featuring a glass-filled nylon backrest, this elegant chair ensures optimal seating posture during long, demanding work hours.

The Syncro Kneetilt mechanism, with its multi-position lock and seat slider, enables you to customize the chair to your preferred seating position.

#### The 3D adjustable armrest, featuring a gel PU pad, offers a soft and comfortable support base.