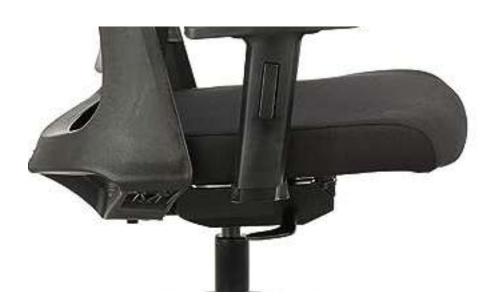

# SEATING SERIES

Introducing the A to Z High-Back Executive Chair, a symbol of sophistication in the office. Featuring a glass-filled nylon backrest, this elegant chair ensures optimal seating posture during long, demanding work hours.

The Syncro Kneetilt mechanism, with its multi-position lock and seat slider, enables you to customize the chair to your preferred seating position.

#### The 3D adjustable armrest, featuring a gel PU pad, offers a soft and comfortable support base.