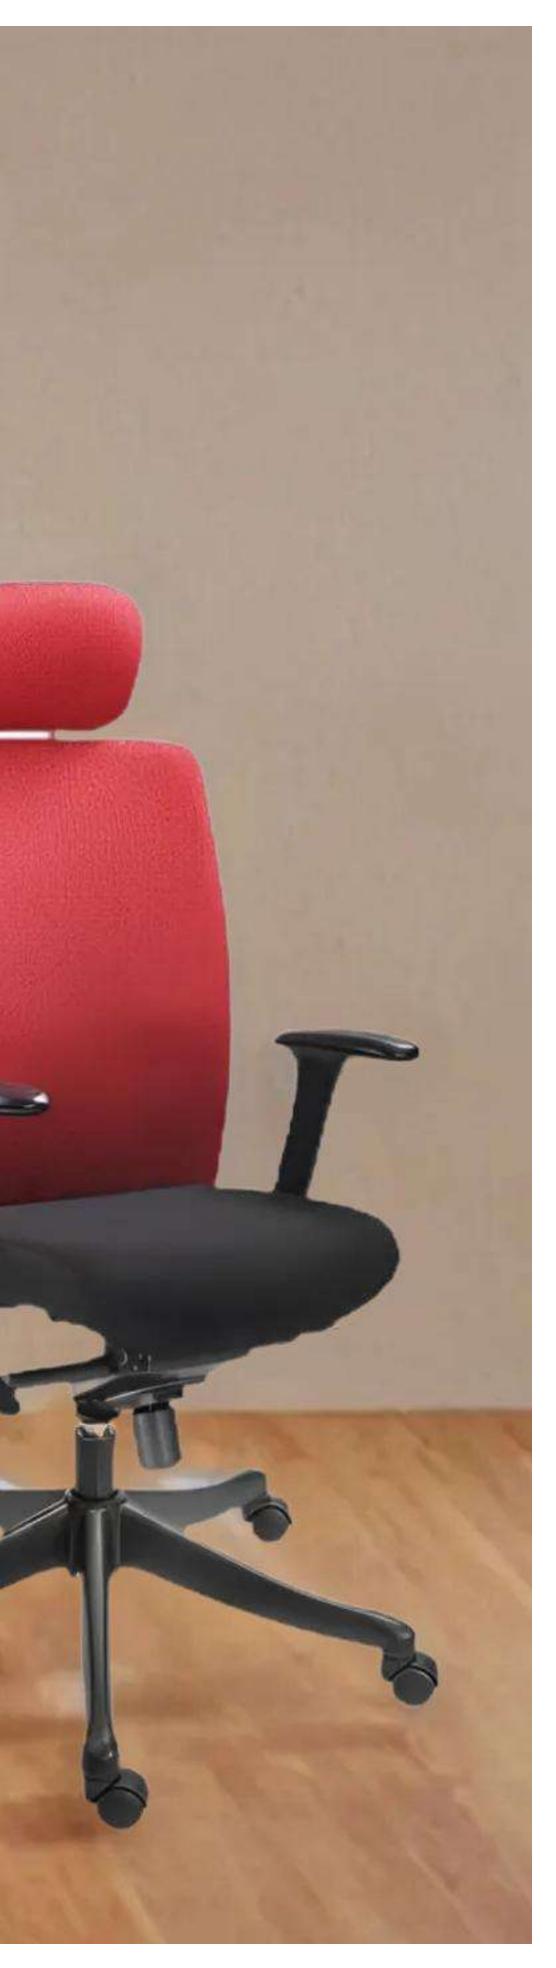

# SEATING SERIES

Introducing the A to Z High-Back Executive Chair, a symbol of sophistication in the office. Featuring a glass-filled nylon backrest, this elegant chair ensures optimal seating posture during long, demanding work hours.

The Syncro Kneetilt mechanism, with its multi-position lock and seat slider, enables you to customize the chair to your preferred seating position.

#### The 3D adjustable armrest, featuring a gel PU pad, offers a soft and comfortable support base.

# Specification

- and a class 4 gas lift.

A glass-filled nylon backrest combined with a premium breathable mesh seat ensures s uperior comfort.

• Featuring a glass-filled nylon backrest and breathable mesh seat, this chair offers exceptional comfort.

• It includes 3D adjustable armrests with gel PU pads, an adjustable headrest, and a Syncro knee tilt mechanism with multi-position lock and seat slider.

• The chair is built with a durable aluminum die-cast base, nylon casters,