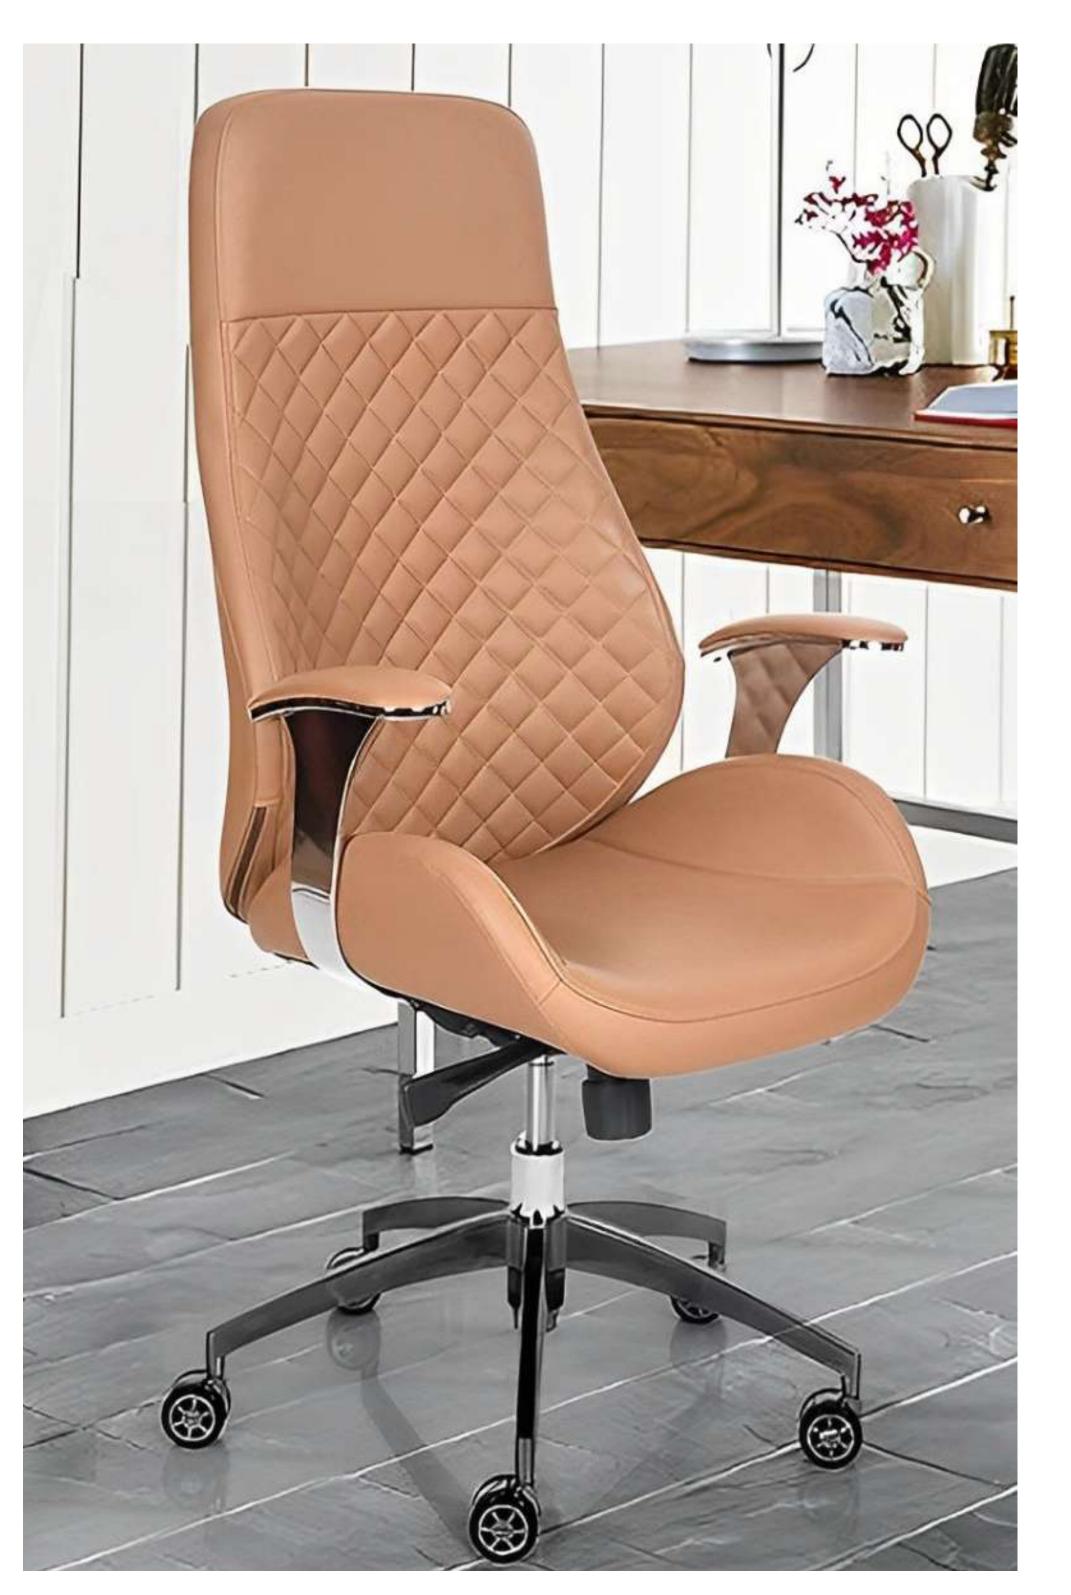

# SEATING SERIES

Introducing the A to Z High-Back Executive Chair, a symbol of sophistication in the office. Featuring a glass-filled nylon backrest, this elegant chair ensures optimal seating posture during long, demanding work hours.

The Syncro Kneetilt mechanism, with its multi-position lock and seat slider, enables you to customize the chair to your preferred seating position.

#### The 3D adjustable armrest, featuring a gel PU pad, offers a soft and comfortable support base.

# Specification

- and a class 4 gas lift.

A glass-filled nylon backrest combined with a premium breathable mesh seat ensures s uperior comfort.

• Featuring a glass-filled nylon backrest and breathable mesh seat, this chair offers exceptional comfort.

• It includes 3D adjustable armrests with gel PU pads, an adjustable headrest, and a Syncro knee tilt mechanism with multi-position lock and seat slider.

• The chair is built with a durable aluminum die-cast base, nylon casters,