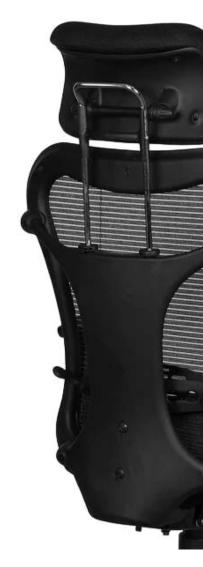

# SEATING SERIES

Introducing the A to Z High-Back Executive Chair, a symbol of sophistication in the office. Featuring a glass-filled nylon backrest, this elegant chair ensures optimal seating posture during long, demanding work hours.

The Syncro Kneetilt mechanism, with its multi-position lock and seat slider, enables you to customize the chair to your preferred seating position.