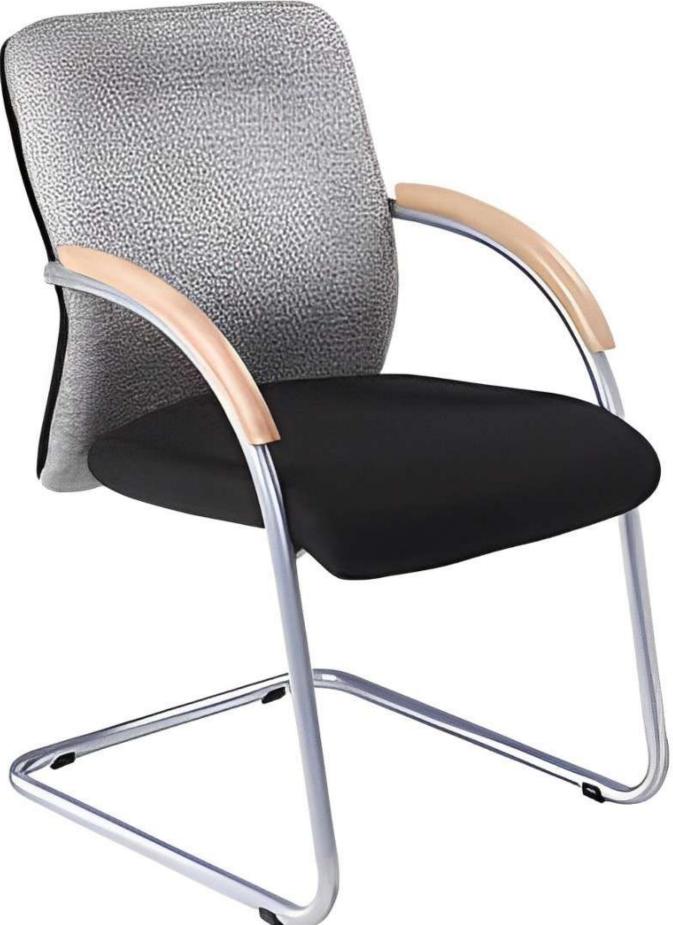

### DIRECTOR'S

The Director's Chair, available in various color options with a sleek chrome metal finish, combines comfort with style. This collection is undoubtedly one of the most sought-after choices for conference rooms, management offices, or executive settings.

# Specification

- Faux Leather
- Waterfall seat with molded foam
- Aluminum base

#### • Backrest: Plywood and high density cutting foam upholstery with Leatherette/

# upholstery with ,Leatherette/ Faux Leather

#### • Pneumatic Gas height adjustment