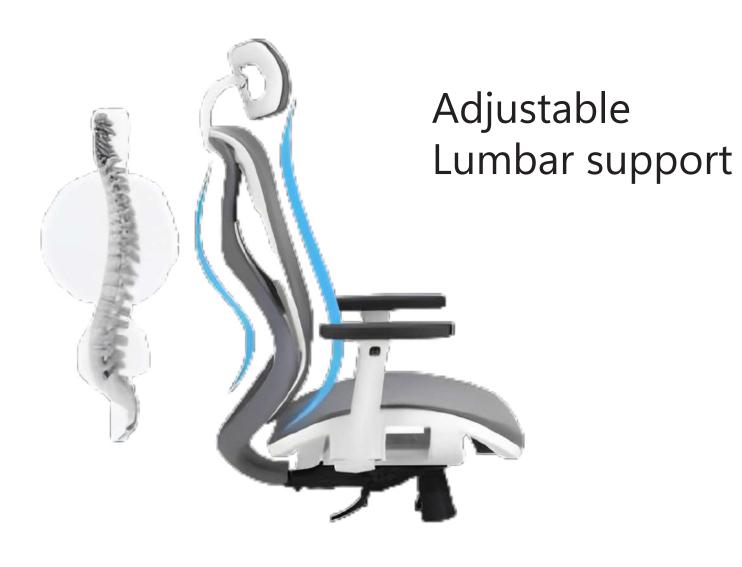

### ECLIPSE

**ECLIPSE** is a mesh chair loaded with ergonomic features, ensuring full-body comfort and ease during long work hours. It includes an advanced adjustable lumbar support for the back, making it ideal for those who spend significant time sitting. This ergonomic design helps maintain comfort and prevent discomfort while working.

Profiled mesh adjustable (Vertical & Horizontal) backrest for lumbar support