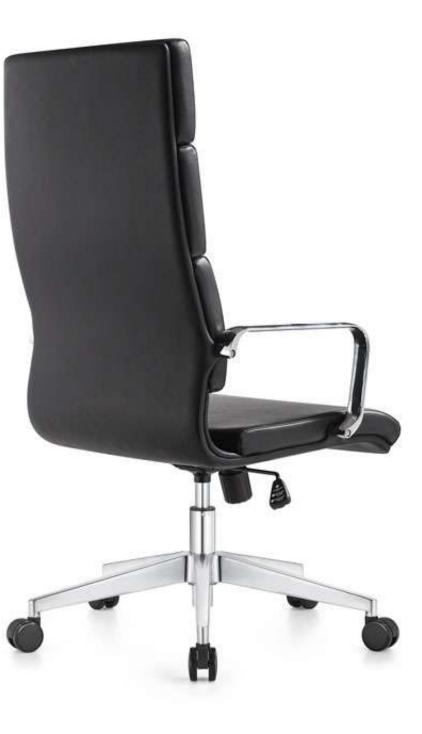

### LUMINOUS

Wrapped in channel-tufted eco-leather, the ergonomicallydesigned VIVID Chair boasts a curved backrest for optimal lumbar support. The five-point base with hooded caster wheels ensures essential mobility. Combining practicality with style, a leveroperated pneumatic lift allows for easy seat height adjustment, while tilt control lets you modify your seating angle.

- Leatherette Seat and Back
- Multi-Lock Mechanism
- Fixed Chrome Arms
- Chrome Base with smooth castors