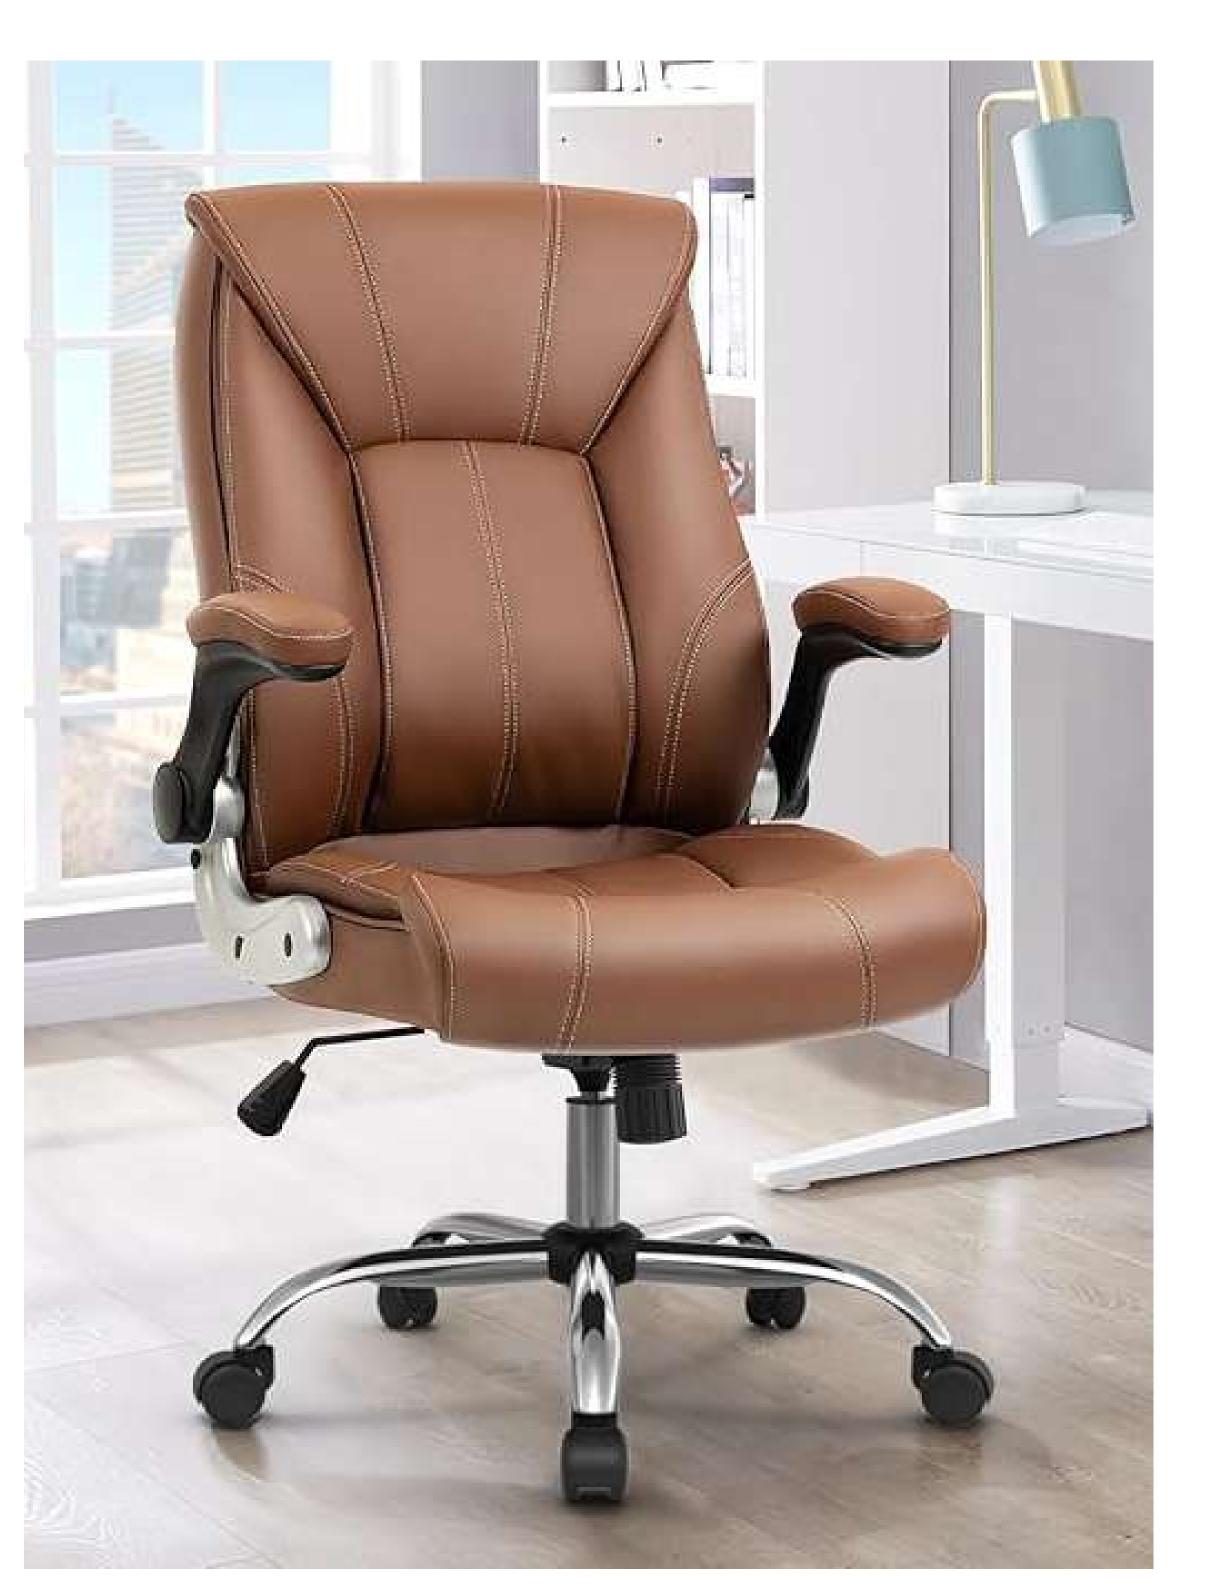

### DIRECTOR'S

The Director's Chair, available in various color options with a sleek chrome metal finish, combines comfort with style. This collection is undoubtedly one of the most sought-after choices for conference rooms, management offices, or executive settings.

# Specification

- Faux Leather
- Waterfall seat with molded foam
- Aluminum base

#### • Backrest: Plywood and high density cutting foam upholstery with Leatherette/

# upholstery with ,Leatherette/ Faux Leather

#### • Pneumatic Gas height adjustment