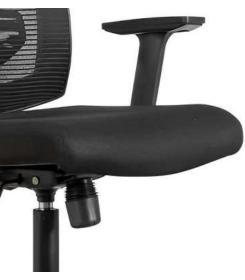

#### The 3D adjustable armrest, featuring a gel PU pad, offers a soft and comfortable support base.

• It includes 3D adjustable armrests with gel PU pads, an adjustable headrest, and a Syncro knee tilt mechanism with multi-position lock and seat slider.

• The chair is built with a durable aluminum die-cast base, nylon casters,