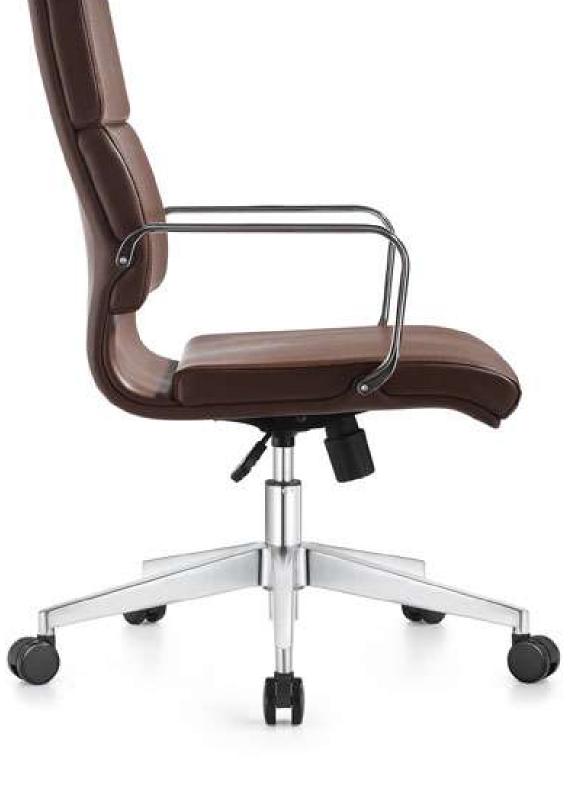

# SEATING SERIES

Introducing the A to Z High-Back Executive Chair, a symbol of sophistication in the office. Featuring a glass-filled nylon backrest, this elegant chair ensures optimal seating posture during long, demanding work hours.

The Syncro Kneetilt mechanism, with its multi-position lock and seat slider, enables you to customize the chair to your preferred seating position.

#### The 3D adjustable armrest, featuring a gel PU pad, offers a soft and comfortable support base.

# Specification

- and a class 4 gas lift.

A glass-filled nylon backrest combined with a premium breathable mesh seat ensures s uperior comfort.

• Featuring a glass-filled nylon backrest and breathable mesh seat, this chair offers exceptional comfort.

• It includes 3D adjustable armrests with gel PU pads, an adjustable headrest, and a Syncro knee tilt mechanism with multi-position lock and seat slider.

• The chair is built with a durable aluminum die-cast base, nylon casters,