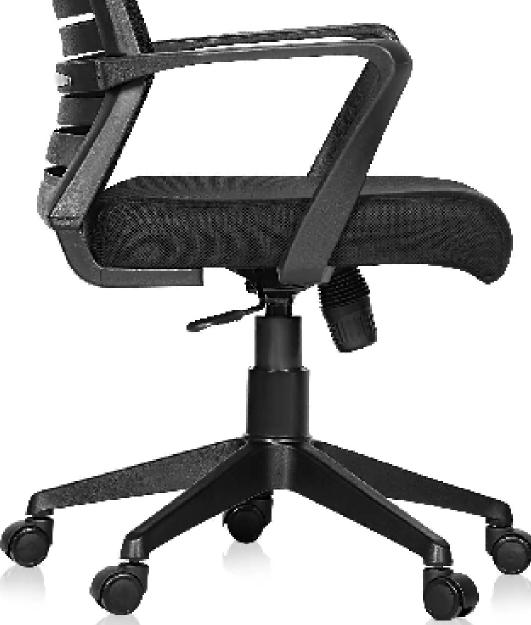

## HECTOR

**HECTOR** combines comfort and style, offering both high back and mid back options. Designed for optimal comfort during work, this ergonomic chair provides excellent back and arm support. Users can choose between a cushion seat or a mesh seat for their preferred comfort level.

Multi angle locking backrest tilt mechanism