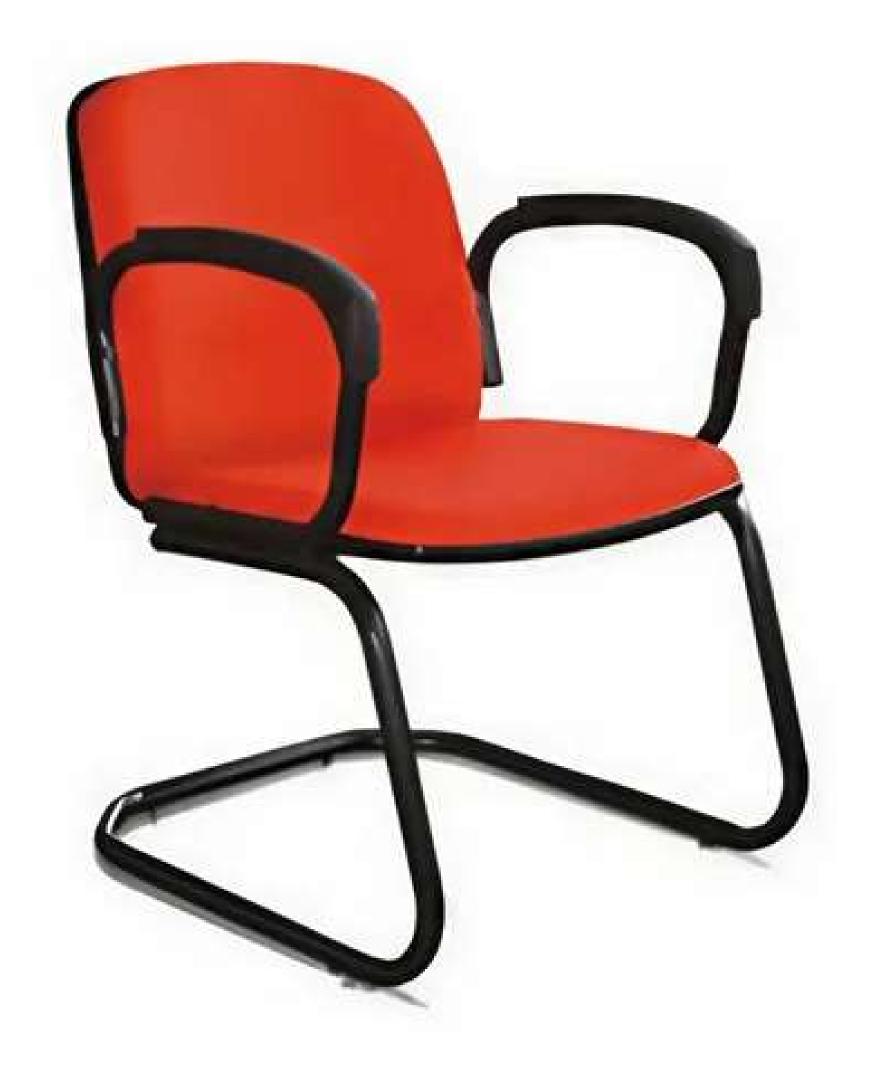

## HECTOR

**HECTOR** combines comfort and style, offering both high back and mid back options. Designed for optimal comfort during work, this ergonomic chair provides excellent back and arm support. Users can choose between a cushion seat or a mesh seat for their preferred comfort level.

Multi angle locking backrest tilt mechanism

# Specification

- support.
- and smooth mobility.

3D Adjustable armrest with gel PU pad.

> Aluminium base with fabric upholstery (without headrest)

• Featuring a glass-filled nylon backrest and a choice of mesh or fabric upholstery for the seat, this chair offers versatile comfort.

• It includes 3D adjustable armrests with PU pads, an adjustable headrest (on high-back models), and lumbar

• The Syncro knee tilt mechanism with multi-position lock and seat slider ensures ergonomic flexibility.

• Finished with nylon castors and a class 4 gas lift, it's designed for durability