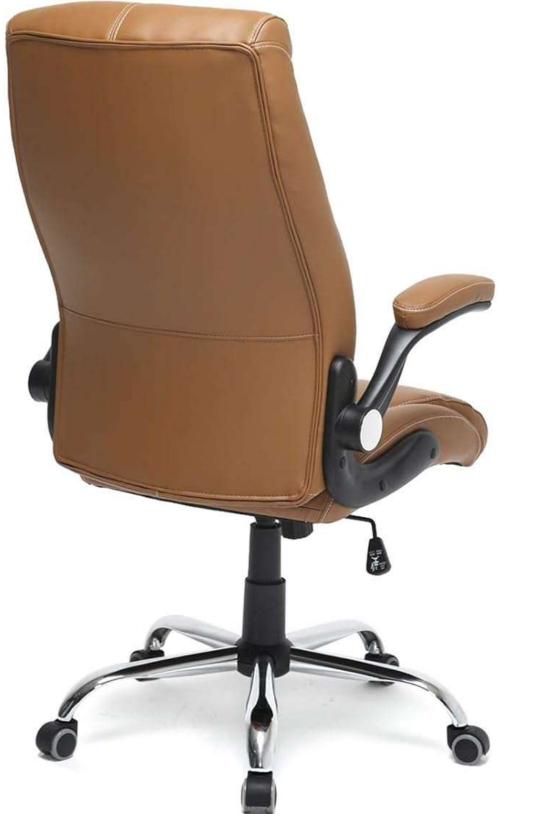

## INSIGHT

The **INSIGHT** office chair is expertly designed to provide continuous support throughout the day. Its advanced seating system and ergonomic cushioning ensure lasting comfort and promote proper body posture, making it an ideal choice for extended use.