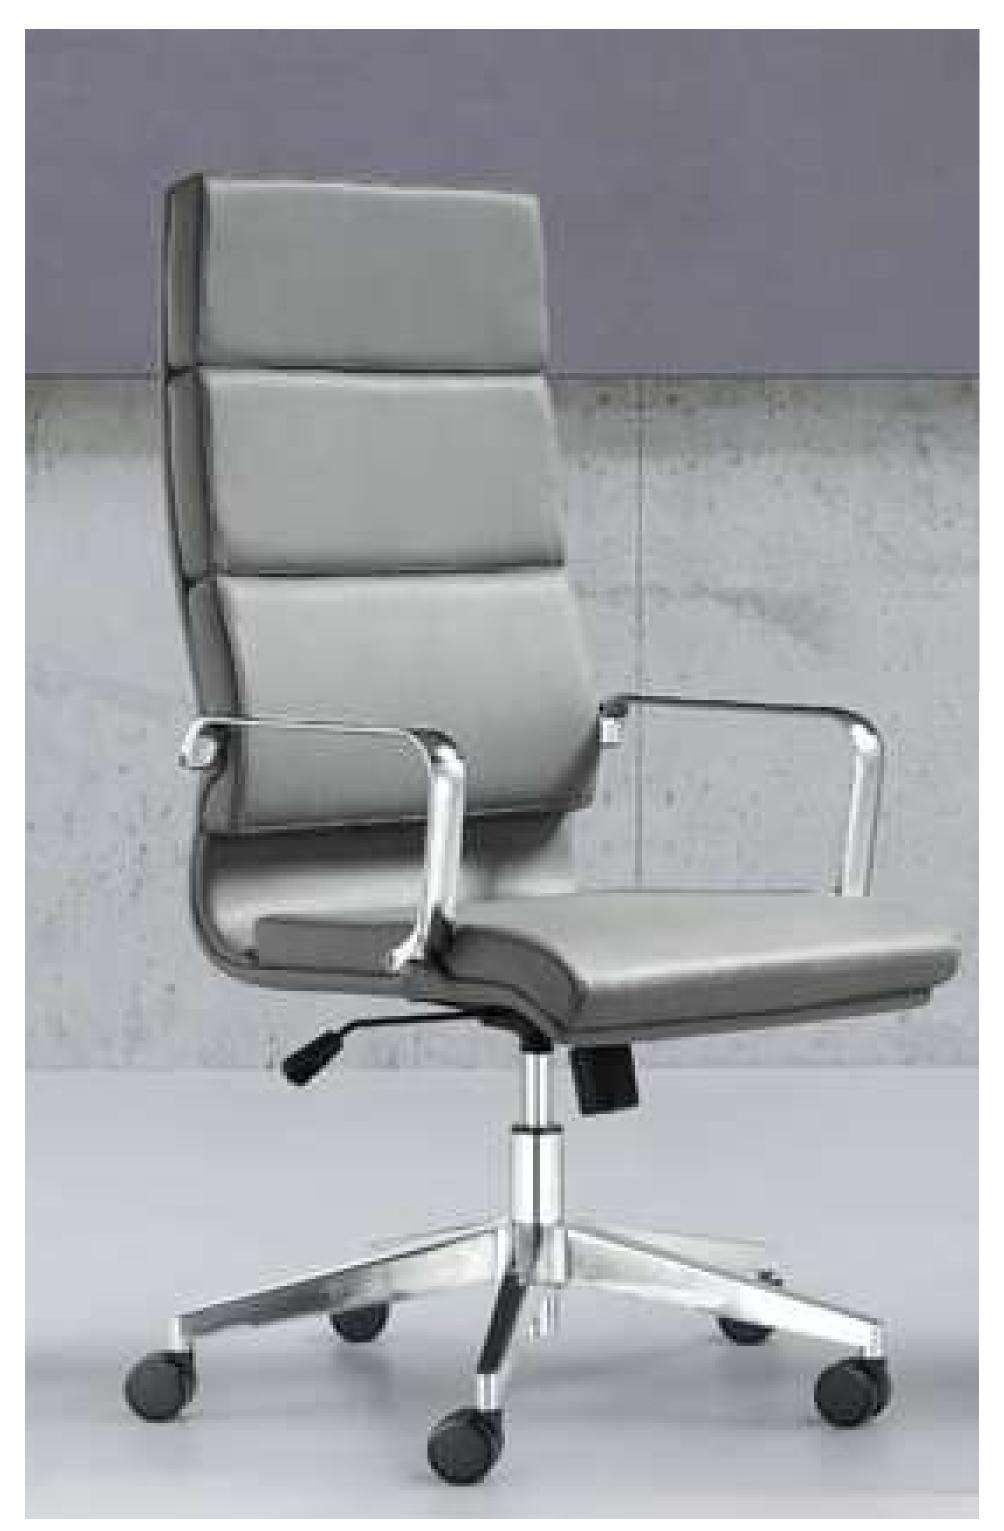

# SEATING SERIES

Introducing the A to Z High-Back Executive Chair, a symbol of sophistication in the office. Featuring a glass-filled nylon backrest, this elegant chair ensures optimal seating posture during long, demanding work hours.

The Syncro Kneetilt mechanism, with its multi-position lock and seat slider, enables you to customize the chair to your preferred seating position.

#### The 3D adjustable armrest, featuring a gel PU pad, offers a soft and comfortable support base.

# Specification

- and a class 4 gas lift.

A glass-filled nylon backrest combined with a premium breathable mesh seat ensures s uperior comfort.

• Featuring a glass-filled nylon backrest and breathable mesh seat, this chair offers exceptional comfort.

• It includes 3D adjustable armrests with gel PU pads, an adjustable headrest, and a Syncro knee tilt mechanism with multi-position lock and seat slider.

• The chair is built with a durable aluminum die-cast base, nylon casters,