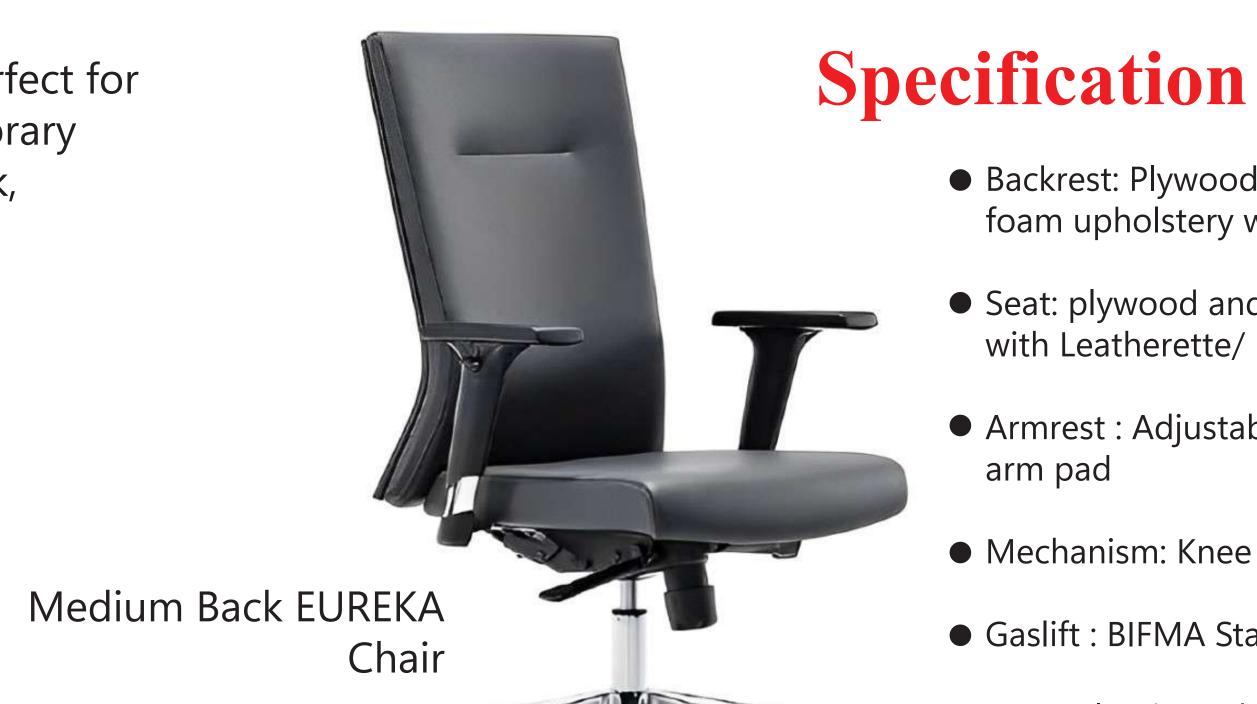

### EUREKA

The EUREKA Chair transforms the classic 'V' back design. Perfect for those seeking a stylish, modern chair, it combines contemporary aesthetics with the proven benefits of the traditional 'V' back, ensuring optimal comfort and effectiveness.

Ð

• Backrest: Plywood and high density cutting foam upholstery with Leatherette/ Faux Leather

• Seat: plywood and molded foam upholstery with Leatherette/ Faux Leather

• Armrest : Adjustable armrest, with the soft PU

• Mechanism: Knee tilt mechanism

• Gaslift : BIFMA Standard, CLASS 4

• Base: Aluminum base

• Castors: BIFMA Standard nylon castor