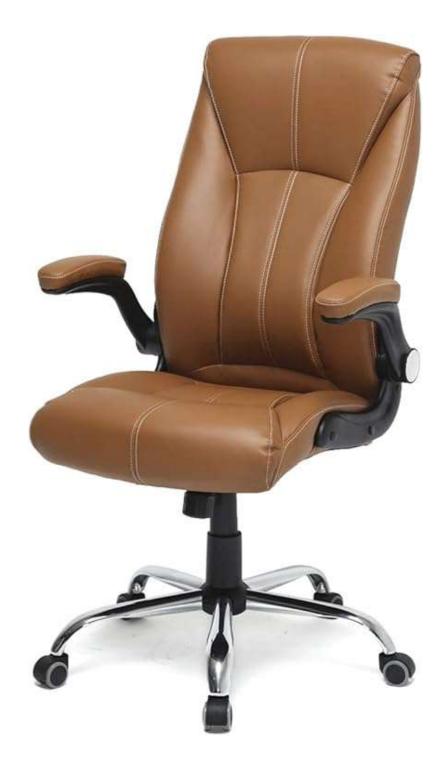

## INSIGHT

The **INSIGHT** office chair is expertly designed to provide continuous support throughout the day. Its advanced seating system and ergonomic cushioning ensure lasting comfort and promote proper body posture, making it an ideal choice for extended use.