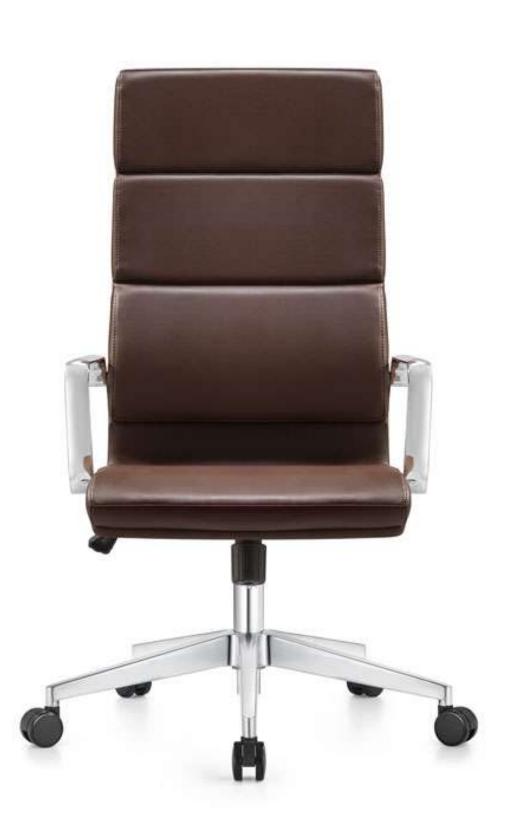

# SEATING SERIES

Introducing the A to Z High-Back Executive Chair, a symbol of sophistication in the office. Featuring a glass-filled nylon backrest, this elegant chair ensures optimal seating posture during long, demanding work hours.

The Syncro Kneetilt mechanism, with its multi-position lock and seat slider, enables you to customize the chair to your preferred seating position.

#### The 3D adjustable armrest, featuring a gel PU pad, offers a soft and comfortable support base.

# Specification

- and a class 4 gas lift.

A glass-filled nylon backrest combined with a premium breathable mesh seat ensures s uperior comfort.

• Featuring a glass-filled nylon backrest and breathable mesh seat, this chair offers exceptional comfort.

• It includes 3D adjustable armrests with gel PU pads, an adjustable headrest, and a Syncro knee tilt mechanism with multi-position lock and seat slider.

• The chair is built with a durable aluminum die-cast base, nylon casters,