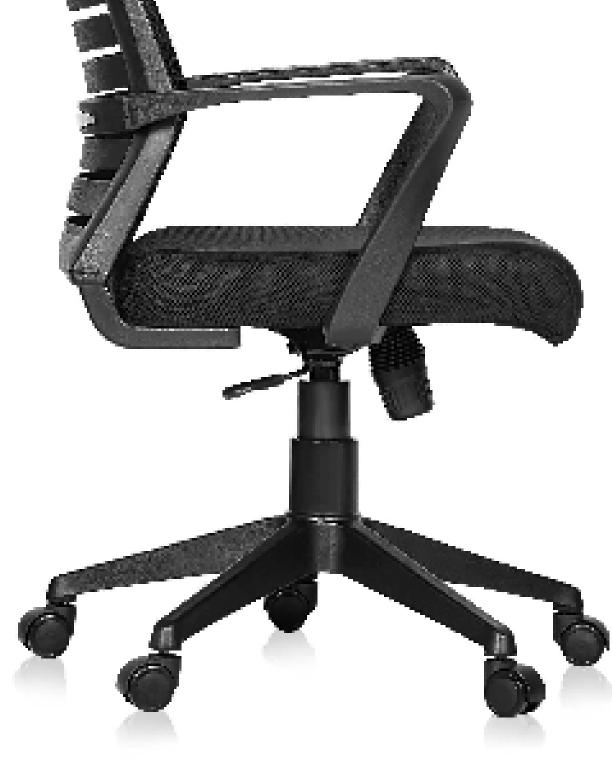

#### The 3D adjustable armrest, featuring a gel PU pad, offers a soft and comfortable support base.

• It includes 3D adjustable armrests with gel PU pads, an adjustable headrest, and a Syncro knee tilt mechanism with multi-position lock and seat slider.

• The chair is built with a durable aluminum die-cast base, nylon casters,