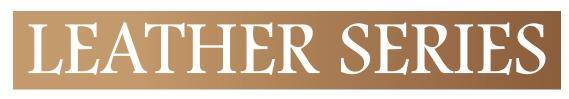

### EUREKA

The EUREKA Chair transforms the classic 'V' back design. Perfect for those seeking a stylish, modern chair, it combines contemporary aesthetics with the proven benefits of the traditional 'V' back, ensuring optimal comfort and effectiveness.

Ð

• Backrest: Plywood and high density cutting foam upholstery with Leatherette/ Faux Leather

• Seat: plywood and molded foam upholstery with Leatherette/ Faux Leather

• Armrest : Adjustable armrest, with the soft PU

• Mechanism: Knee tilt mechanism

• Gaslift : BIFMA Standard, CLASS 4

• Base: Aluminum base

• Castors: BIFMA Standard nylon castor