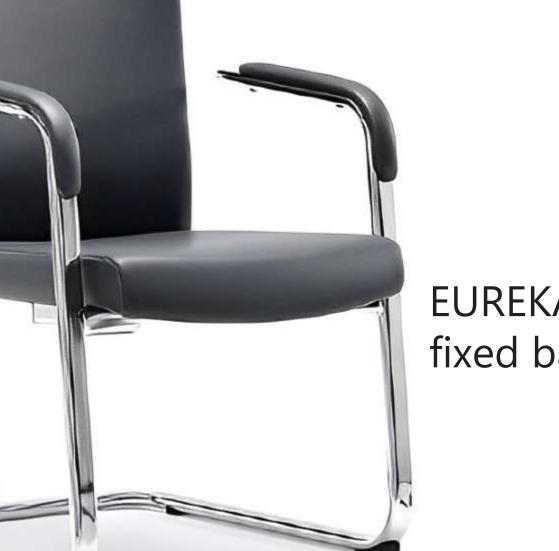

### EUREKA

The EUREKA Chair transforms the classic 'V' back design. Perfect for those seeking a stylish, modern chair, it combines contemporary aesthetics with the proven benefits of the traditional 'V' back, ensuring optimal comfort and effectiveness.