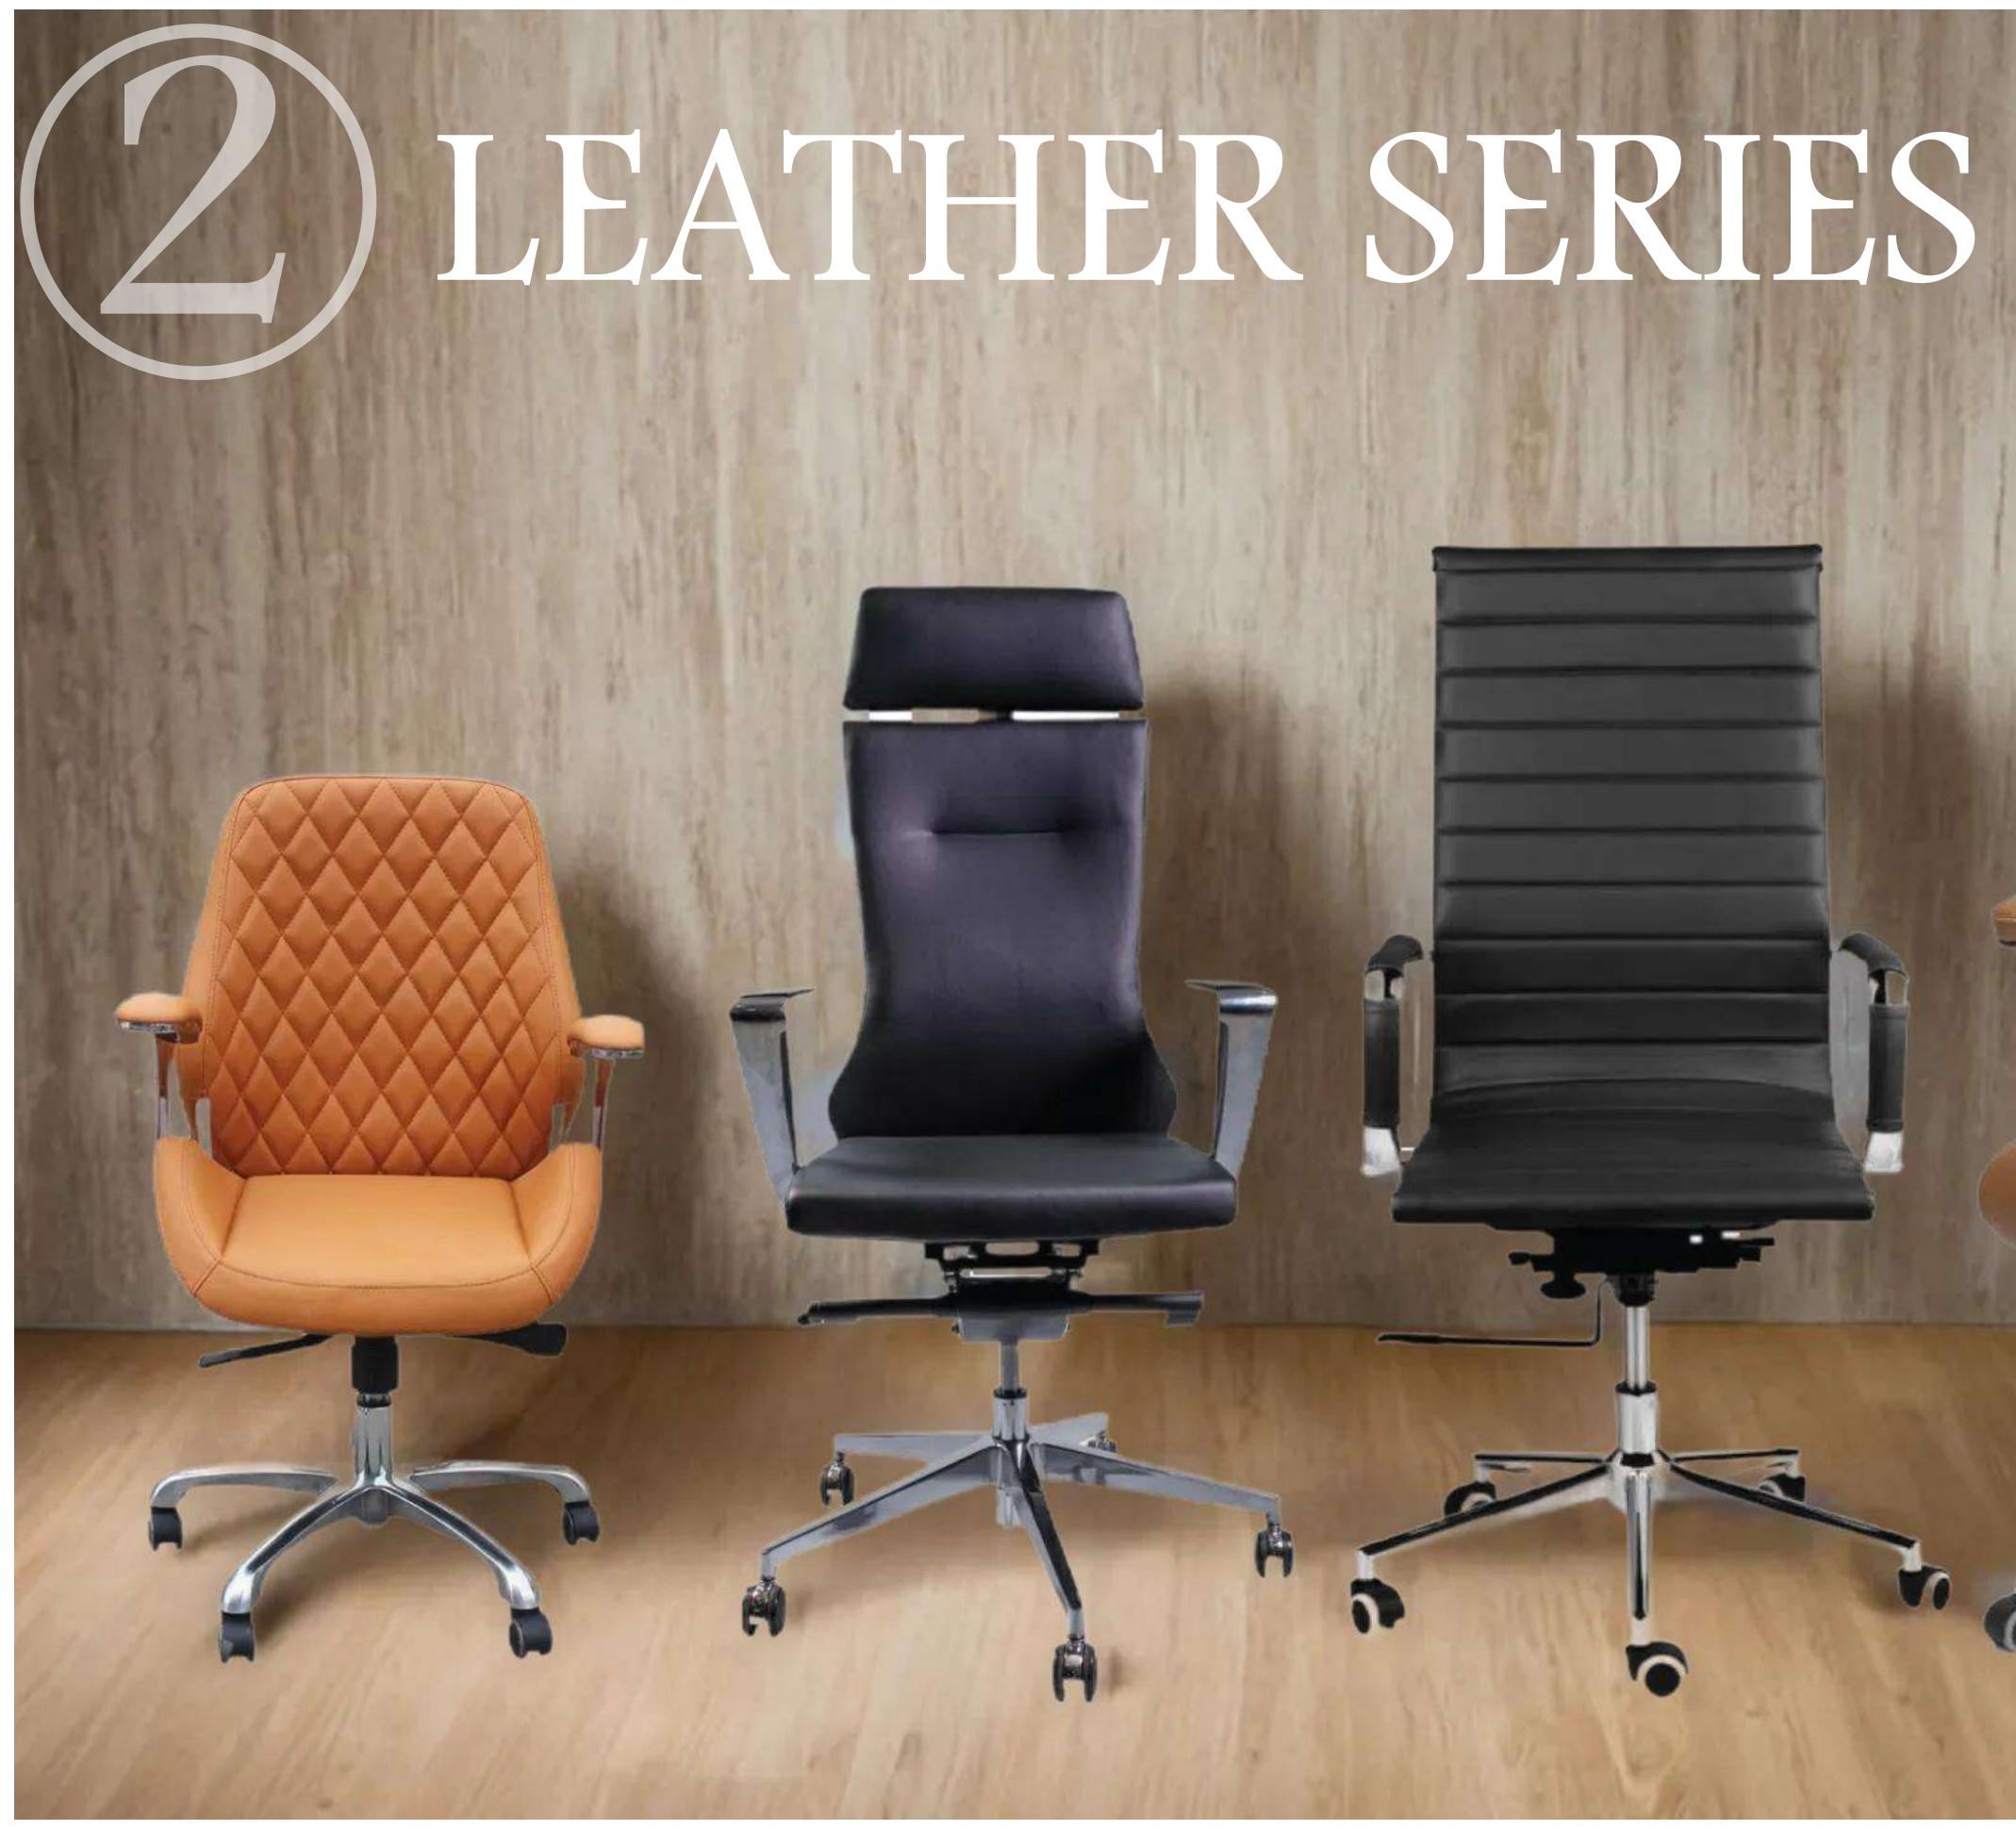

# SEATING SERIES

Introducing the A to Z High-Back Executive Chair, a symbol of sophistication in the office. Featuring a glass-filled nylon backrest, this elegant chair ensures optimal seating posture during long, demanding work hours.

The Syncro Kneetilt mechanism, with its multi-position lock and seat slider, enables you to customize the chair to your preferred seating position.

#### The 3D adjustable armrest, featuring a gel PU pad, offers a soft and comfortable support base.

# Specification

- and a class 4 gas lift.

A glass-filled nylon backrest combined with a premium breathable mesh seat ensures s uperior comfort.

• Featuring a glass-filled nylon backrest and breathable mesh seat, this chair offers exceptional comfort.

• It includes 3D adjustable armrests with gel PU pads, an adjustable headrest, and a Syncro knee tilt mechanism with multi-position lock and seat slider.

• The chair is built with a durable aluminum die-cast base, nylon casters,