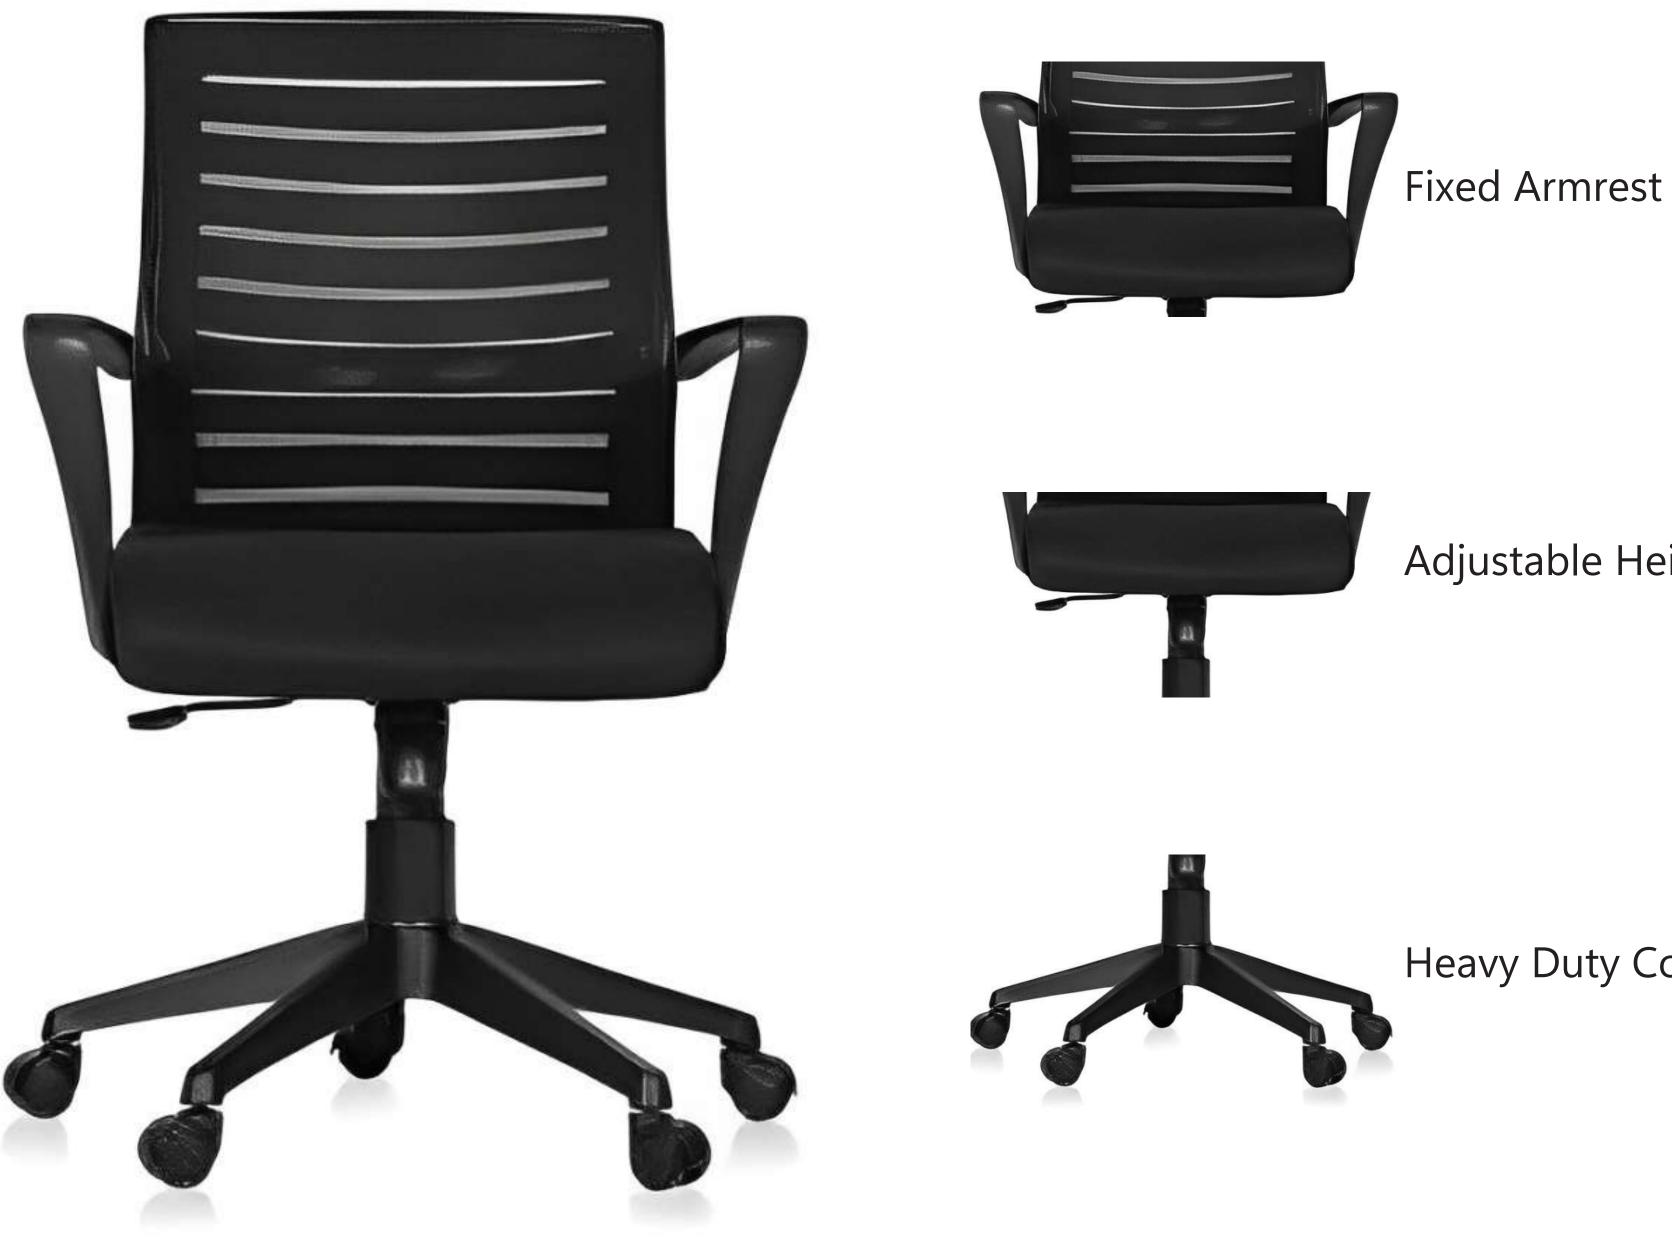

# SEATING SERIES

Introducing the A to Z High-Back Executive Chair, a symbol of sophistication in the office. Featuring a glass-filled nylon backrest, this elegant chair ensures optimal seating posture during long, demanding work hours.

The Syncro Kneetilt mechanism, with its multi-position lock and seat slider, enables you to customize the chair to your preferred seating position.

#### The 3D adjustable armrest, featuring a gel PU pad, offers a soft and comfortable support base.

# Specification

- and a class 4 gas lift.

A glass-filled nylon backrest combined with a premium breathable mesh seat ensures s uperior comfort.

• Featuring a glass-filled nylon backrest and breathable mesh seat, this chair offers exceptional comfort.

• It includes 3D adjustable armrests with gel PU pads, an adjustable headrest, and a Syncro knee tilt mechanism with multi-position lock and seat slider.

• The chair is built with a durable aluminum die-cast base, nylon casters,