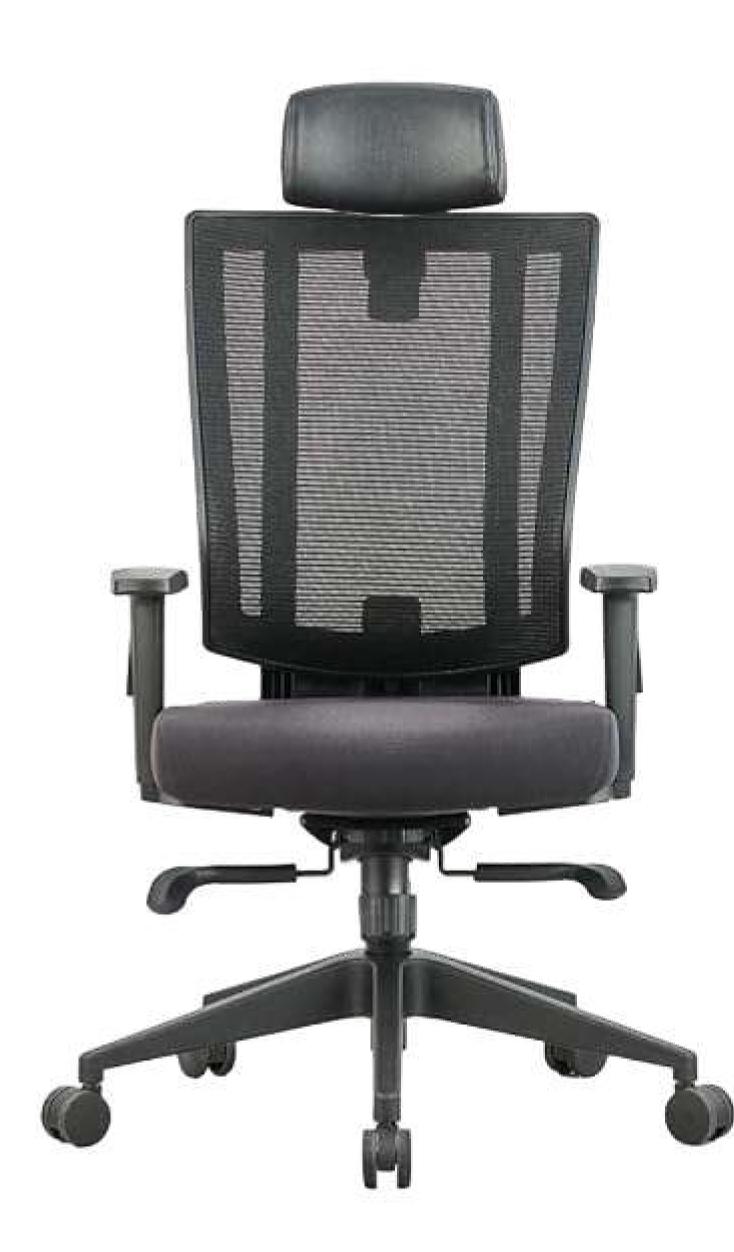

# SEATING SERIES

Introducing the A to Z High-Back Executive Chair, a symbol of sophistication in the office. Featuring a glass-filled nylon backrest, this elegant chair ensures optimal seating posture during long, demanding work hours.

The Syncro Kneetilt mechanism, with its multi-position lock and seat slider, enables you to customize the chair to your preferred seating position.

#### The 3D adjustable armrest, featuring a gel PU pad, offers a soft and comfortable support base.