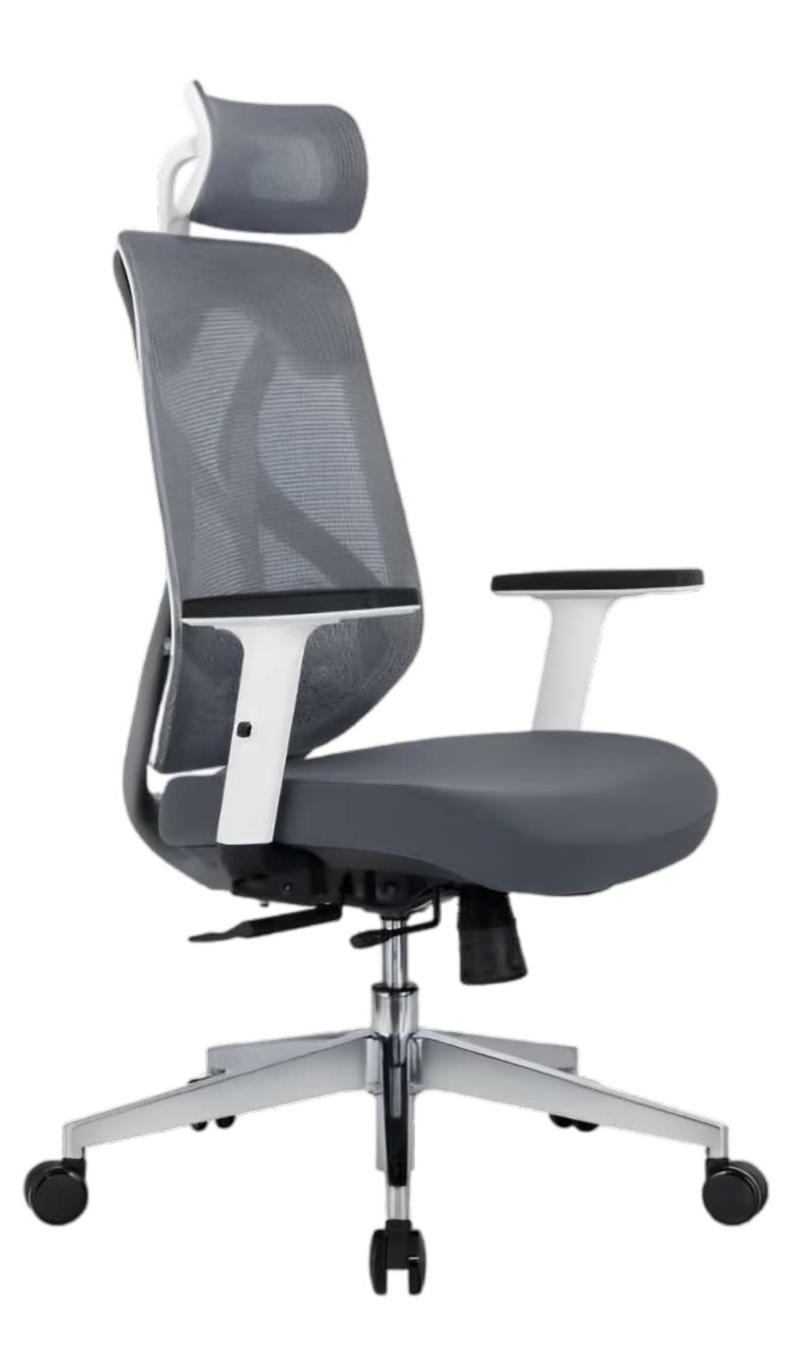

### ECLIPSE

**ECLIPSE** is a mesh chair loaded with ergonomic features, ensuring full-body comfort and ease during long work hours. It includes an advanced adjustable lumbar support for the back, making it ideal for those who spend significant time sitting. This ergonomic design helps maintain comfort and prevent discomfort while working.

Profiled mesh adjustable (Vertical & Horizontal) backrest for lumbar support