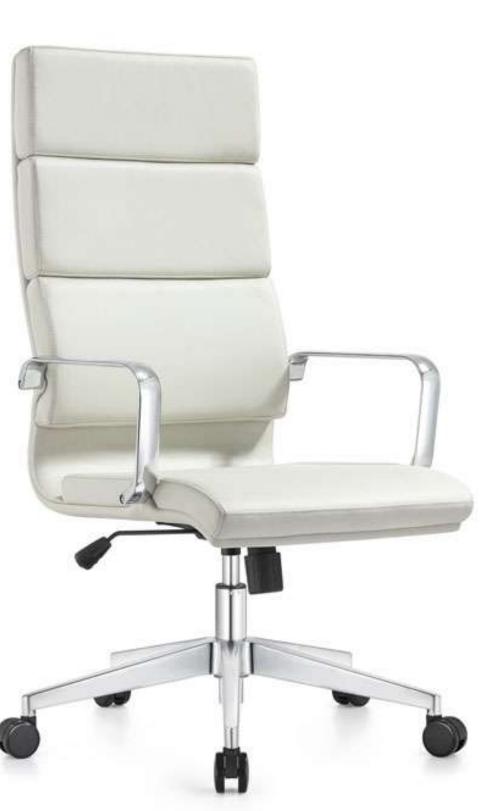

# SEATING SERIES

Introducing the A to Z High-Back Executive Chair, a symbol of sophistication in the office. Featuring a glass-filled nylon backrest, this elegant chair ensures optimal seating posture during long, demanding work hours.

The Syncro Kneetilt mechanism, with its multi-position lock and seat slider, enables you to customize the chair to your preferred seating position.

#### The 3D adjustable armrest, featuring a gel PU pad, offers a soft and comfortable support base.

# Specification

- and a class 4 gas lift.

A glass-filled nylon backrest combined with a premium breathable mesh seat ensures s uperior comfort.

• Featuring a glass-filled nylon backrest and breathable mesh seat, this chair offers exceptional comfort.

• It includes 3D adjustable armrests with gel PU pads, an adjustable headrest, and a Syncro knee tilt mechanism with multi-position lock and seat slider.

• The chair is built with a durable aluminum die-cast base, nylon casters,