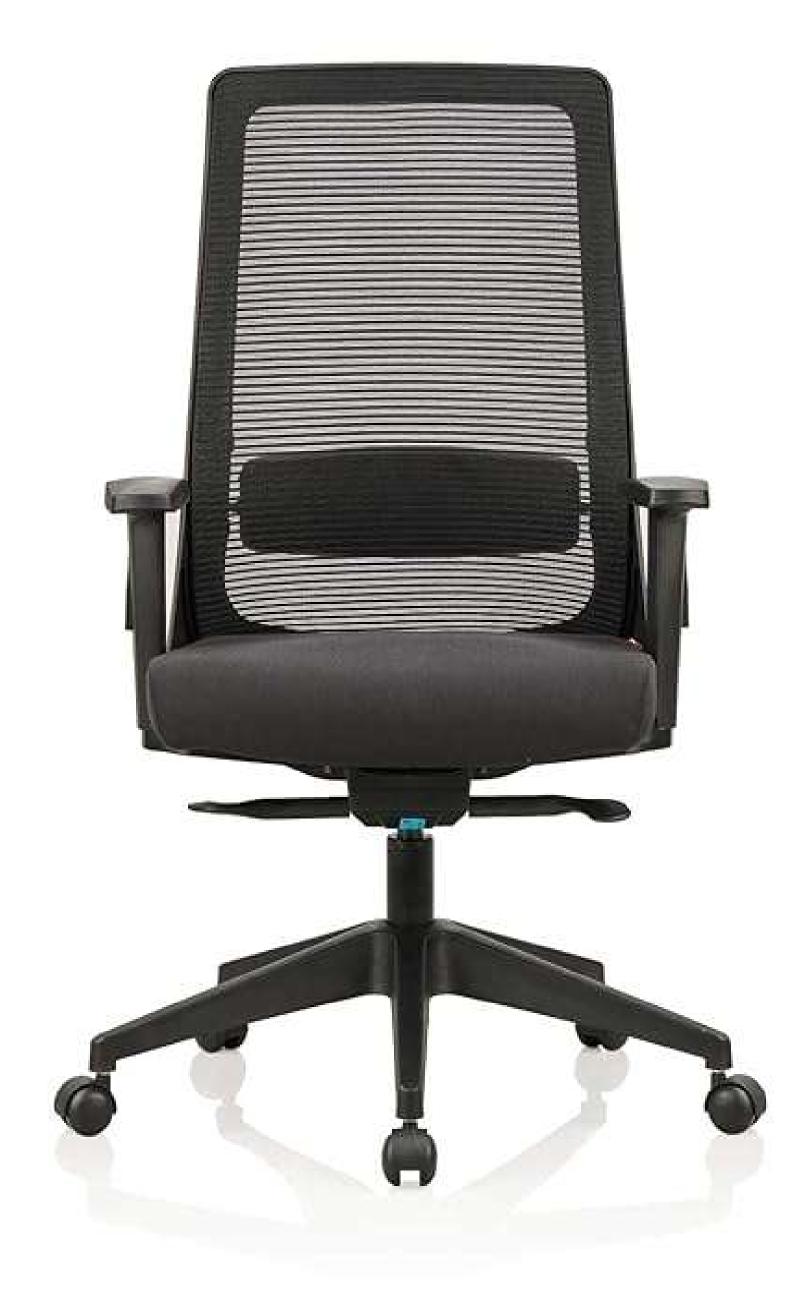

• Molded Seat: Upholstered with high-

• Designer Backrest Frame: Features nylc

• Tilt Mechanism: Offers adjustable

• Armrests: Available in fixed or 2D

**AQUA-FLEX** is the ideal office chair designed to provide continuous support throughout the day. Its advanced seating system and ergonomic cushioning ensure comfort and improve body posture, keeping users at ease all day long.

Adjustable armrests with soft PU Padding

> Seat height adjustment lever

# Specification

- Fabric Upholstered Cushion Seat
- AWSM (Auto Weight Sensing Mechanism)

Fabric Upholstered Cushion Seat

AN 70 mesh for breathability

#### • One Way Adjustable Arms Nylon Base