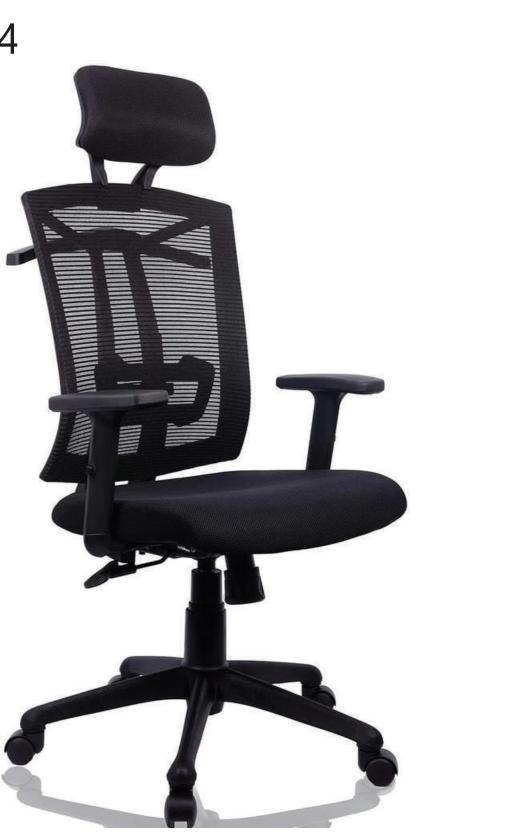

# SEATING SERIES

Introducing the A to Z High-Back Executive Chair, a symbol of sophistication in the office. Featuring a glass-filled nylon backrest, this elegant chair ensures optimal seating posture during long, demanding work hours.

The Syncro Kneetilt mechanism, with its multi-position lock and seat slider, enables you to customize the chair to your preferred seating position.

#### The 3D adjustable armrest, featuring a gel PU pad, offers a soft and comfortable support base.

# Specification

- and a class 4 gas lift.

A glass-filled nylon backrest combined with a premium breathable mesh seat ensures s uperior comfort.

• Featuring a glass-filled nylon backrest and breathable mesh seat, this chair offers exceptional comfort.

• It includes 3D adjustable armrests with gel PU pads, an adjustable headrest, and a Syncro knee tilt mechanism with multi-position lock and seat slider.

• The chair is built with a durable aluminum die-cast base, nylon casters,