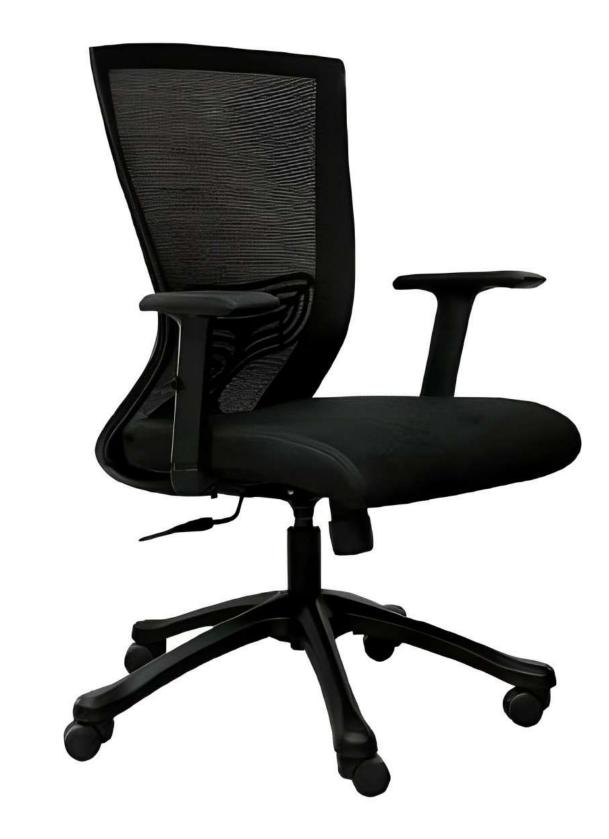

#### • Stable nylon base with smooth castors

**APEX** is the perfect solution for all your office requirements. This ergonomic office chair features a backrest designed to alleviate stress on your spine and lower back. It includes fixed armrests to provide essential comfort for your arms while you work. With the APEX chair, you'll experience optimal comfort and support, significantly boosting your productivity.