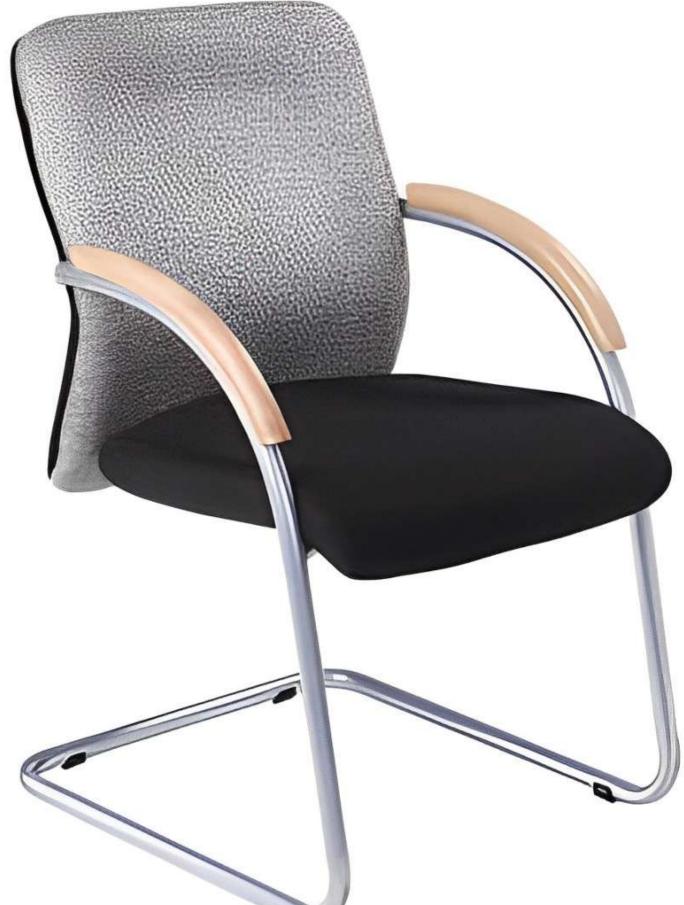

### DIRECTOR'S

The Director's Chair, available in various color options with a sleek chrome metal finish, combines comfort with style. This collection is undoubtedly one of the most sought-after choices for conference rooms, management offices, or executive settings.

# Specification

- Faux Leather
- Waterfall seat with molded foam
- Aluminum base

#### • Backrest: Plywood and high density cutting foam upholstery with Leatherette/

# upholstery with ,Leatherette/ Faux Leather

#### • Pneumatic Gas height adjustment