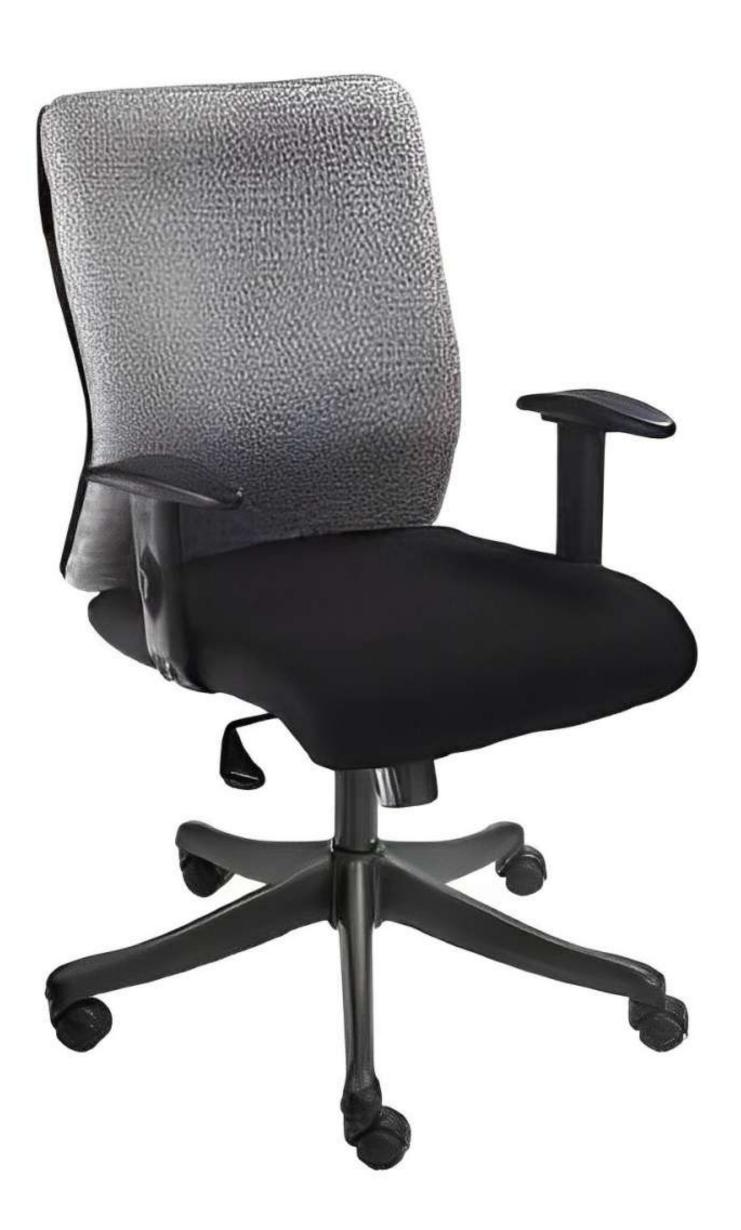

### SERENITY

The **SERENITY** chair is a groundbreaking ergonomic office chair designed for the modern employee. It caters to all your needs, whether you're working from the office or from home.

#### Head Rest

Adjustable armrests with soft PU Foam seat