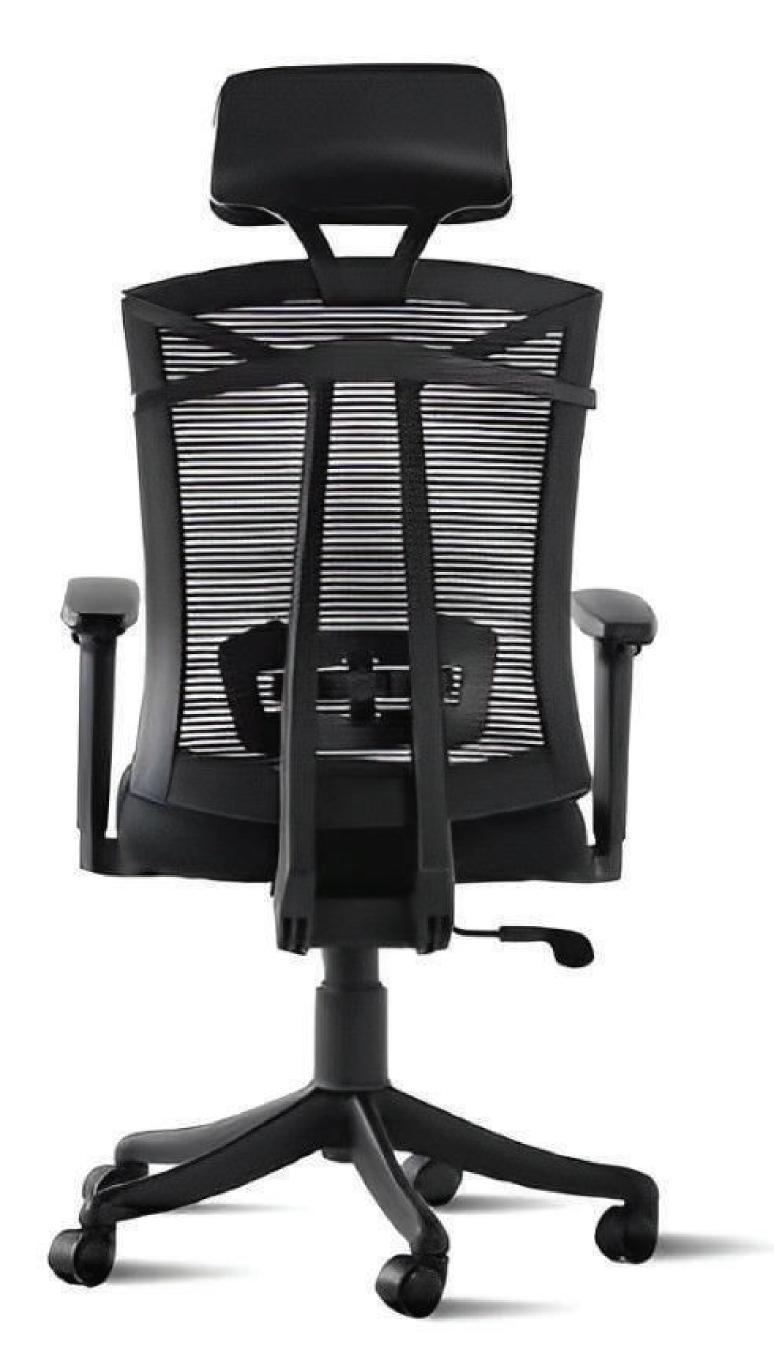

# SEATING SERIES

Introducing the A to Z High-Back Executive Chair, a symbol of sophistication in the office. Featuring a glass-filled nylon backrest, this elegant chair ensures optimal seating posture during long, demanding work hours.

The Syncro Kneetilt mechanism, with its multi-position lock and seat slider, enables you to customize the chair to your preferred seating position.

# Specification

- and a class 4 gas lift.

A glass-filled nylon backrest combined with a premium breathable mesh seat ensures s uperior comfort.

• Featuring a glass-filled nylon backrest and breathable mesh seat, this chair offers exceptional comfort.

• It includes 3D adjustable armrests with gel PU pads, an adjustable headrest, and a Syncro knee tilt mechanism with multi-position lock and seat slider.

• The chair is built with a durable aluminum die-cast base, nylon casters,