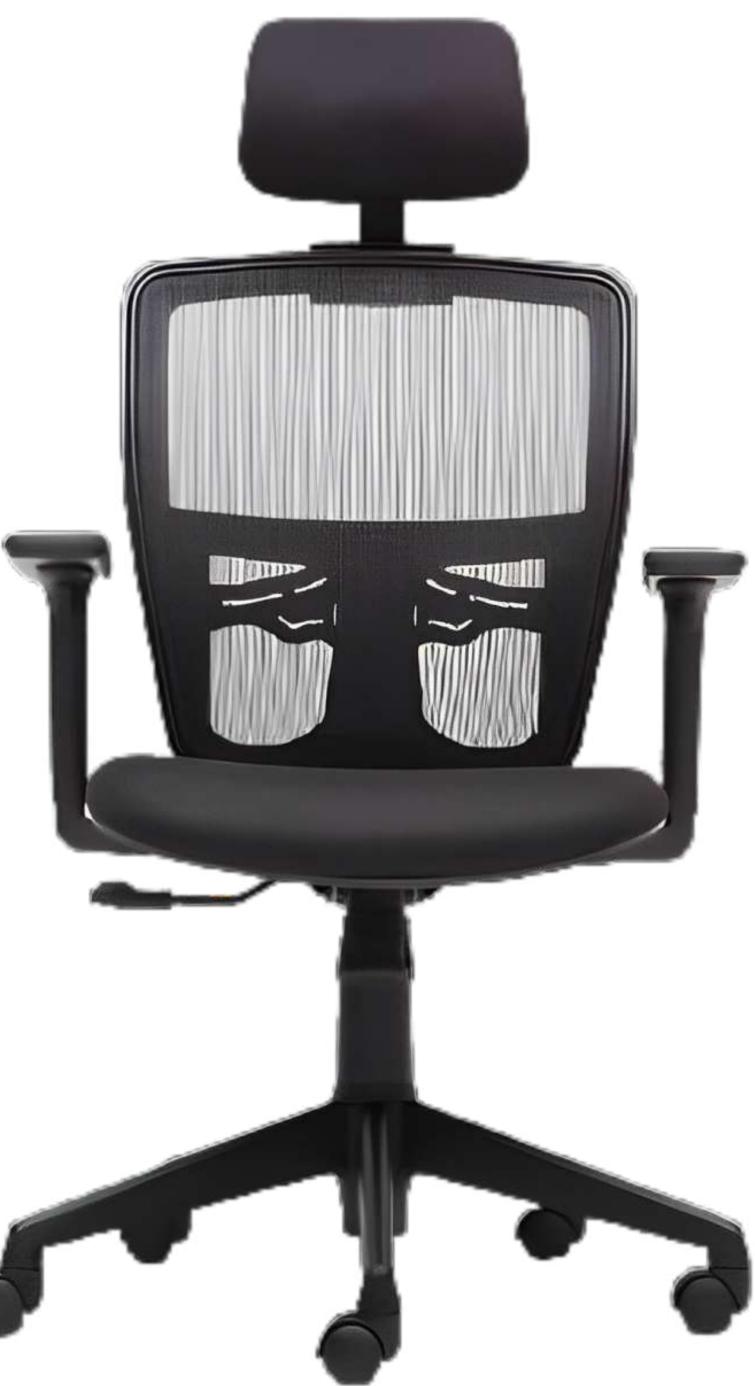

# SEATING SERIES

Introducing the A to Z High-Back Executive Chair, a symbol of sophistication in the office. Featuring a glass-filled nylon backrest, this elegant chair ensures optimal seating posture during long, demanding work hours.

The Syncro Kneetilt mechanism, with its multi-position lock and seat slider, enables you to customize the chair to your preferred seating position.

#### The 3D adjustable armrest, featuring a gel PU pad, offers a soft and comfortable support base.

# Specification

- and a class 4 gas lift.

A glass-filled nylon backrest combined with a premium breathable mesh seat ensures s uperior comfort.

• Featuring a glass-filled nylon backrest and breathable mesh seat, this chair offers exceptional comfort.

• It includes 3D adjustable armrests with gel PU pads, an adjustable headrest, and a Syncro knee tilt mechanism with multi-position lock and seat slider.

• The chair is built with a durable aluminum die-cast base, nylon casters,