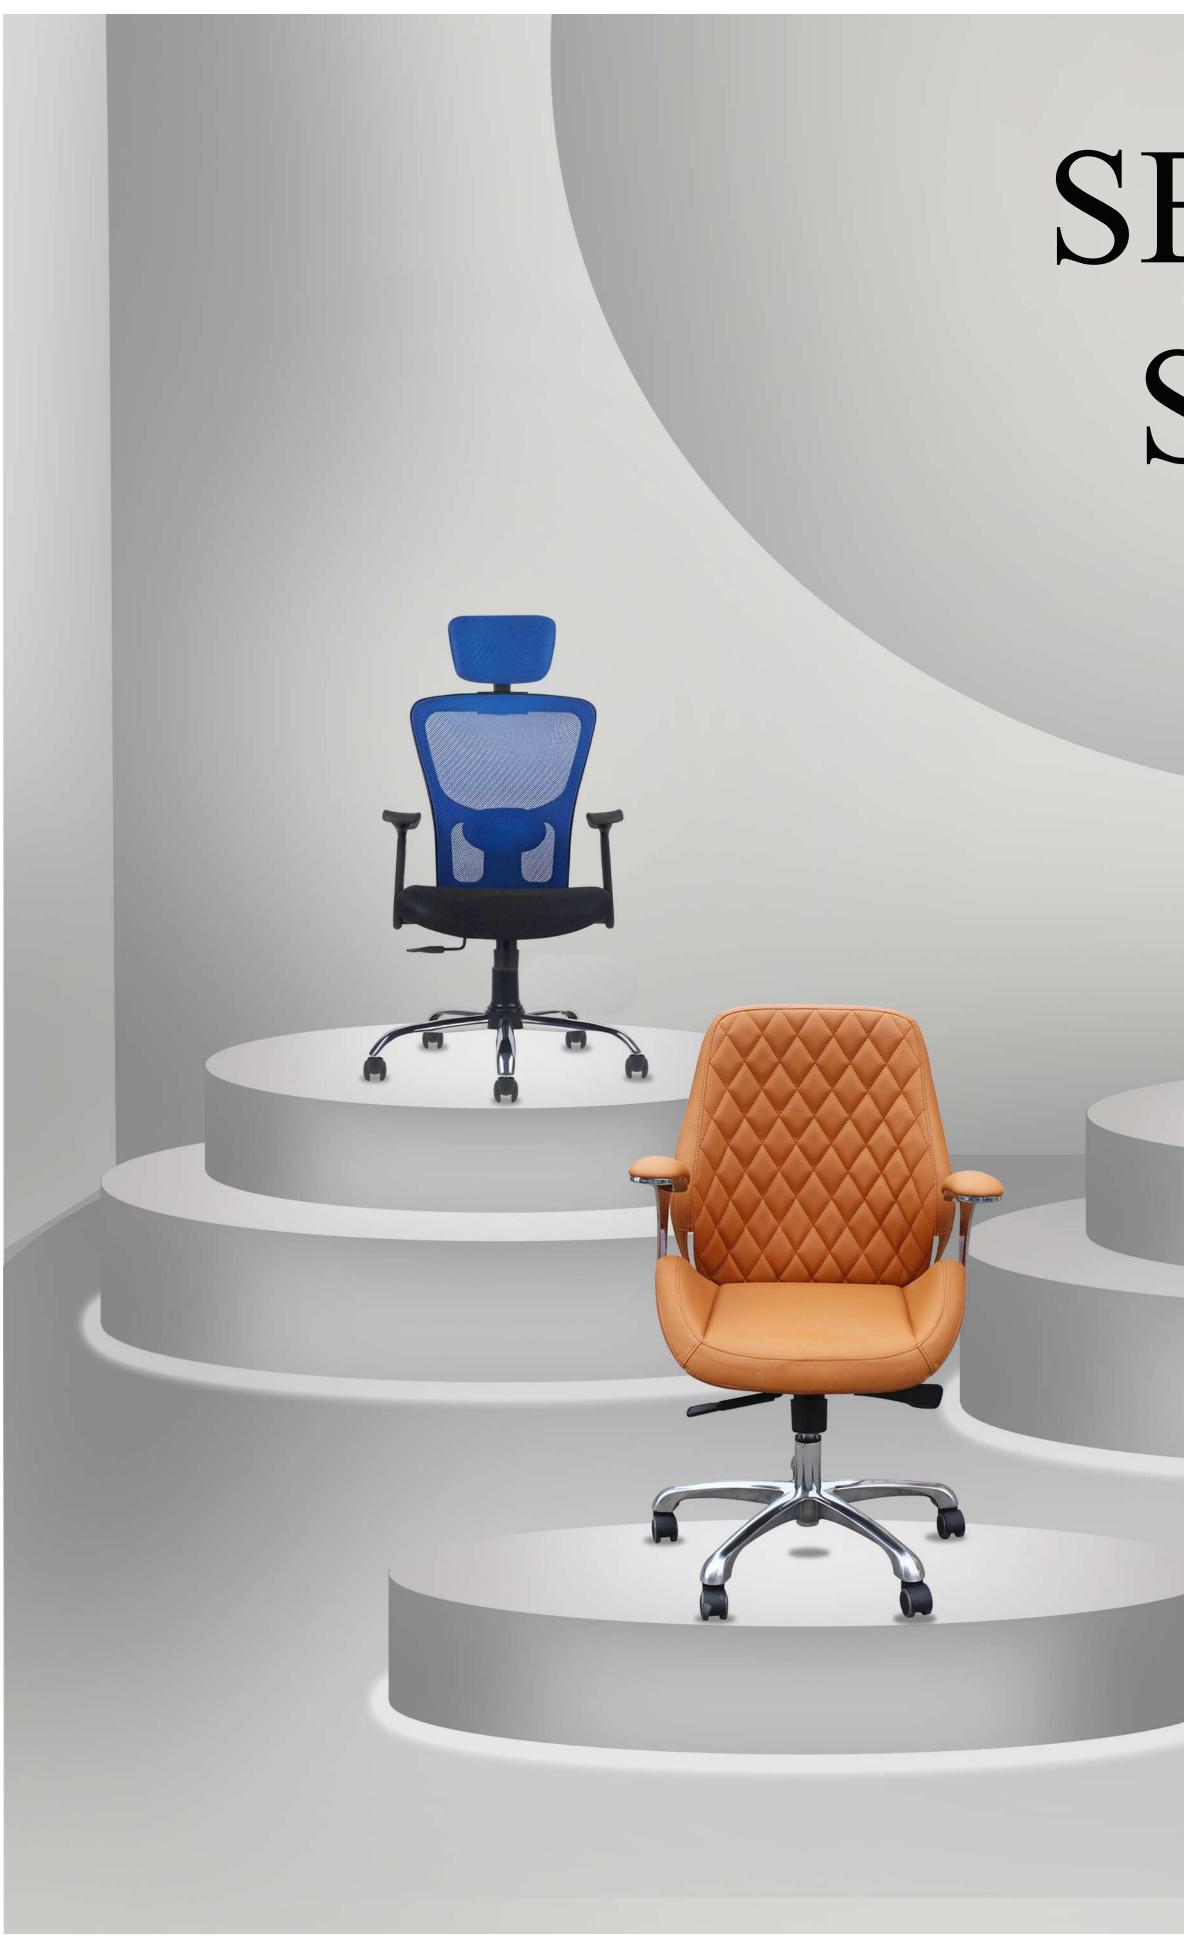

# SEATING SERIES

Introducing the A to Z High-Back Executive Chair, a symbol of sophistication in the office. Featuring a glass-filled nylon backrest, this elegant chair ensures optimal seating posture during long, demanding work hours.

The Syncro Kneetilt mechanism, with its multi-position lock and seat slider, enables you to customize the chair to your preferred seating position.

#### The 3D adjustable armrest, featuring a gel PU pad, offers a soft and comfortable support base.