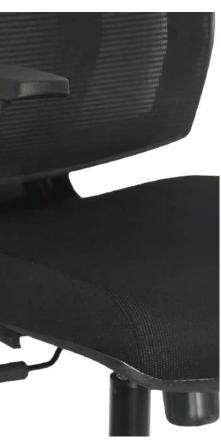

# SEATING SERIES

Introducing the A to Z High-Back Executive Chair, a symbol of sophistication in the office. Featuring a glass-filled nylon backrest, this elegant chair ensures optimal seating posture during long, demanding work hours.

#### The 3D adjustable armrest, featuring a gel PU pad, offers a soft and comfortable support base.

# Specification

- and a class 4 gas lift.

A glass-filled nylon backrest combined with a premium breathable mesh seat ensures s uperior comfort.

• Featuring a glass-filled nylon backrest and breathable mesh seat, this chair offers exceptional comfort.

• It includes 3D adjustable armrests with gel PU pads, an adjustable headrest, and a Syncro knee tilt mechanism with multi-position lock and seat slider.

• The chair is built with a durable aluminum die-cast base, nylon casters,