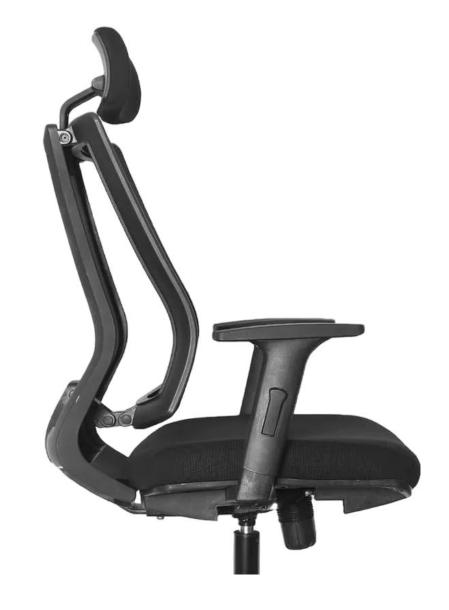

# SEATING SERIES

Introducing the A to Z High-Back Executive Chair, a symbol of sophistication in the office. Featuring a glass-filled nylon backrest, this elegant chair ensures optimal seating posture during long, demanding work hours.

The Syncro Kneetilt mechanism, with its multi-position lock and seat slider, enables you to customize the chair to your preferred seating position.

#### The 3D adjustable armrest, featuring a gel PU pad, offers a soft and comfortable support base.

# Specification

- and a class 4 gas lift.

A glass-filled nylon backrest combined with a premium breathable mesh seat ensures s uperior comfort.

• Featuring a glass-filled nylon backrest and breathable mesh seat, this chair offers exceptional comfort.

• It includes 3D adjustable armrests with gel PU pads, an adjustable headrest, and a Syncro knee tilt mechanism with multi-position lock and seat slider.

• The chair is built with a durable aluminum die-cast base, nylon casters,