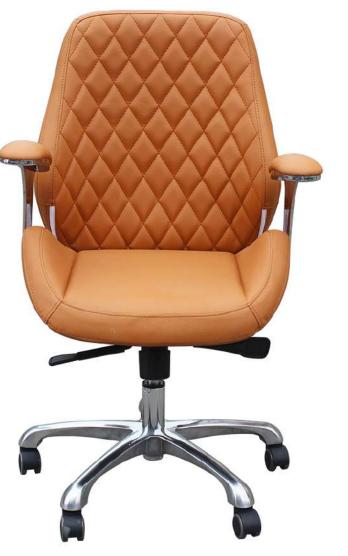

### DIRECTOR'S

The Director's Chair, available in various color options with a sleek chrome metal finish, combines comfort with style. This collection is undoubtedly one of the most sought-after choices for conference rooms, management offices, or executive settings.

# Specification

- Faux Leather
- Waterfall seat with molded foam
- Aluminum base

#### • Backrest: Plywood and high density cutting foam upholstery with Leatherette/

# upholstery with ,Leatherette/ Faux Leather

#### • Pneumatic Gas height adjustment