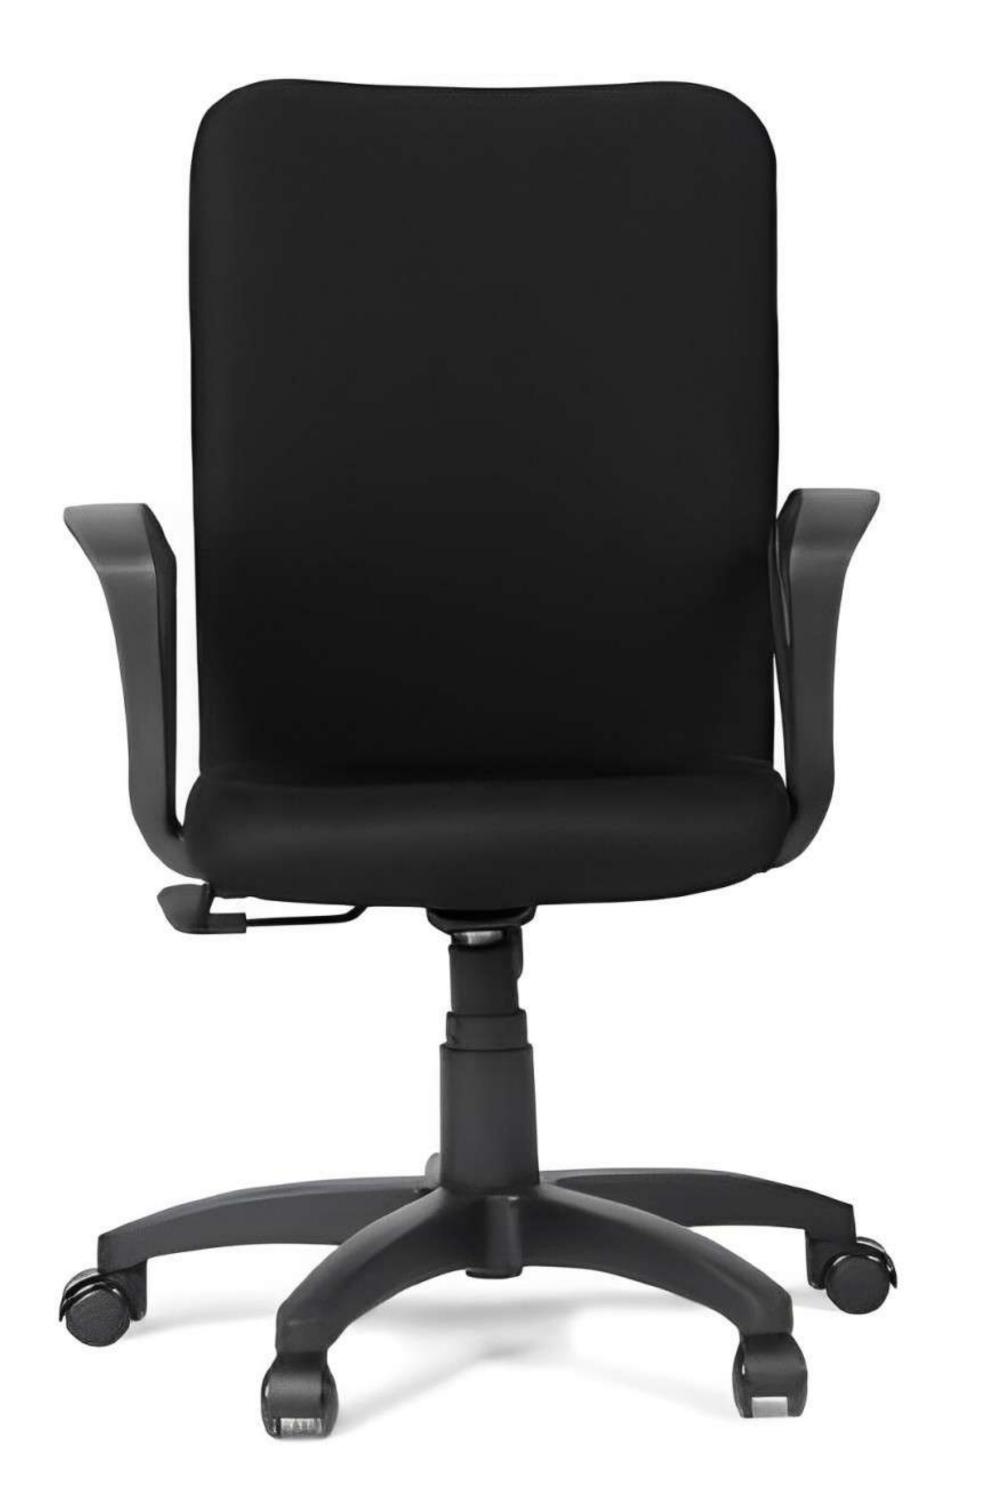

### SERENITY

The **SERENITY** chair is a groundbreaking ergonomic office chair designed for the modern employee. It caters to all your needs, whether you're working from the office or from home.

#### Head Rest

Adjustable armrests with soft PU Foam seat