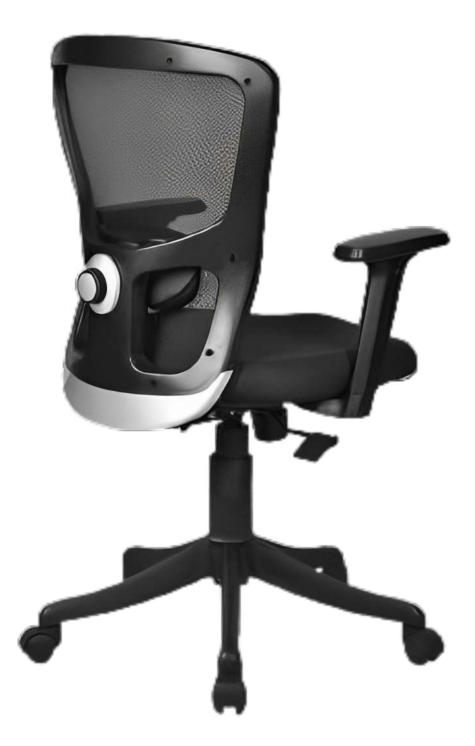

## HECTOR

**HECTOR** combines comfort and style, offering both high back and mid back options. Designed for optimal comfort during work, this ergonomic chair provides excellent back and arm support. Users can choose between a cushion seat or a mesh seat for their preferred comfort level.

Multi angle locking backrest tilt mechanism

# Specification

- support.
- and smooth mobility.

3D Adjustable armrest with gel PU pad.

> Aluminium base with fabric upholstery (without headrest)

• Featuring a glass-filled nylon backrest and a choice of mesh or fabric upholstery for the seat, this chair offers versatile comfort.

• It includes 3D adjustable armrests with PU pads, an adjustable headrest (on high-back models), and lumbar

• The Syncro knee tilt mechanism with multi-position lock and seat slider ensures ergonomic flexibility.

• Finished with nylon castors and a class 4 gas lift, it's designed for durability