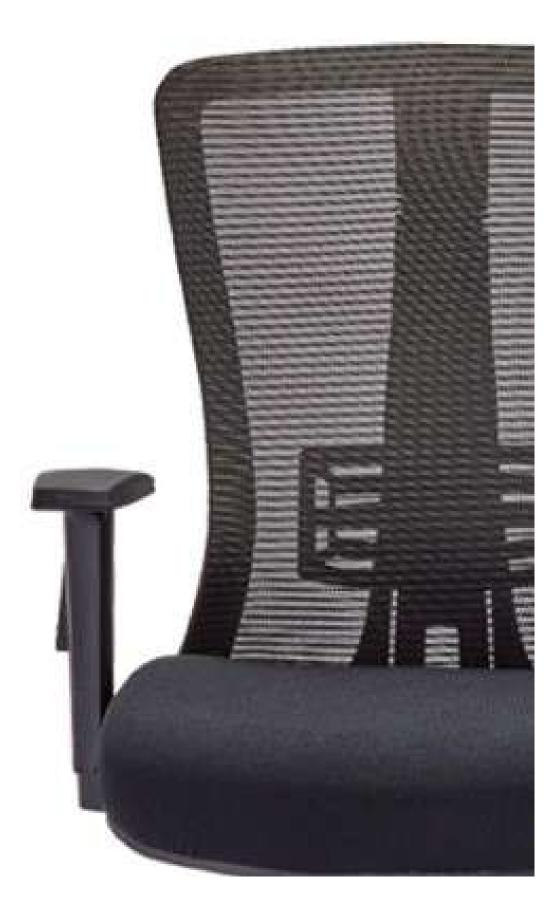

#### The 3D adjustable armrest, featuring a gel PU pad, offers a soft and comfortable support base.

The syncro Kneetilt with multi position lock and seat slider allows to adjust the chair according to the preference and current seating position.

3D adjustable armrest with gel PU pad, which provides a soft, comfortable base.