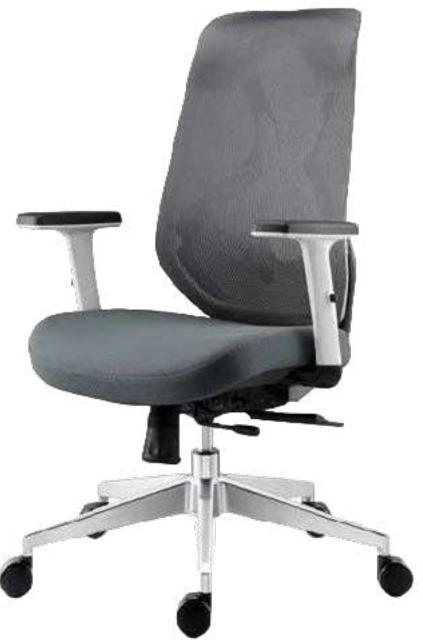

# SEATING SERIES

Introducing the A to Z High-Back Executive Chair, a symbol of sophistication in the office. Featuring a glass-filled nylon backrest, this elegant chair ensures optimal seating posture during long, demanding work hours.

The Syncro Kneetilt mechanism, with its multi-position lock and seat slider, enables you to customize the chair to your preferred seating position.

#### The 3D adjustable armrest, featuring a gel PU pad, offers a soft and comfortable support base.

# Specification

- and a class 4 gas lift.

A glass-filled nylon backrest combined with a premium breathable mesh seat ensures s uperior comfort.

• Featuring a glass-filled nylon backrest and breathable mesh seat, this chair offers exceptional comfort.

• It includes 3D adjustable armrests with gel PU pads, an adjustable headrest, and a Syncro knee tilt mechanism with multi-position lock and seat slider.

• The chair is built with a durable aluminum die-cast base, nylon casters,