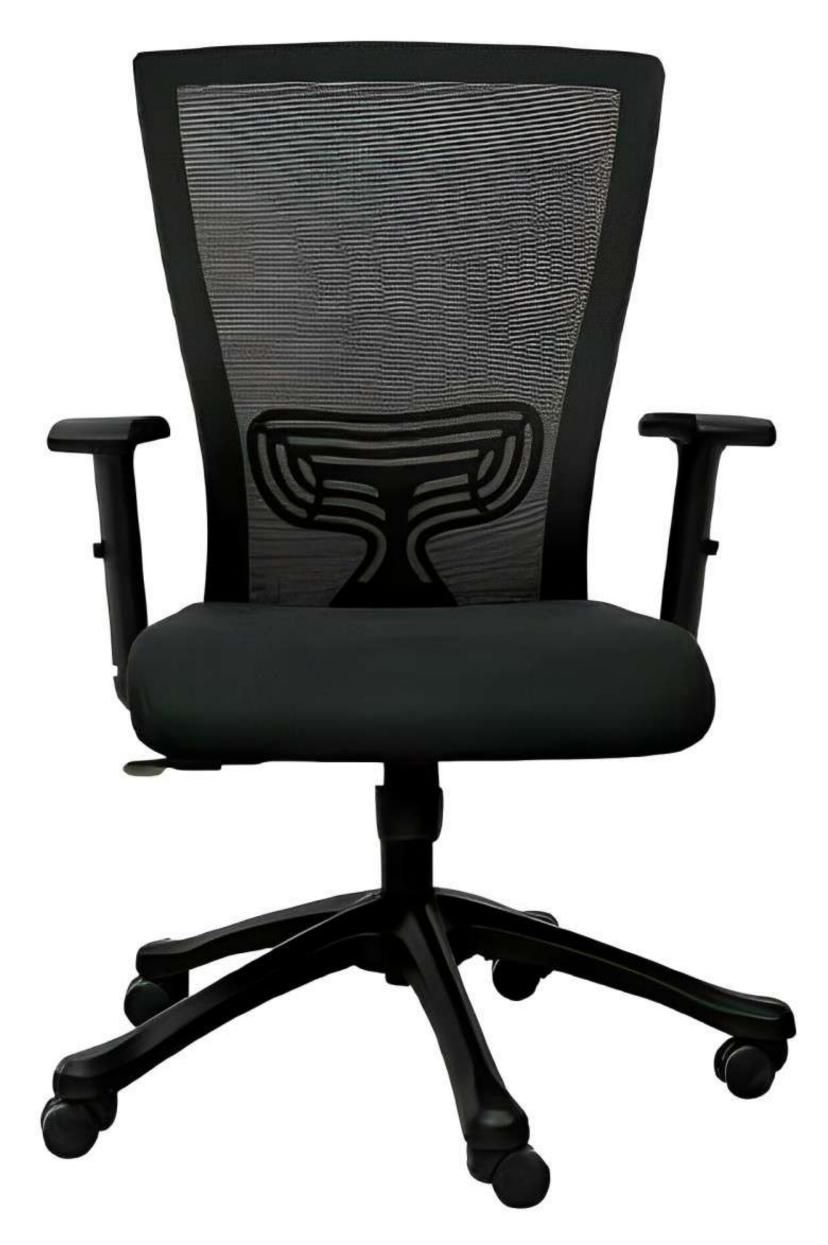

## HECTOR

**HECTOR** combines comfort and style, offering both high back and mid back options. Designed for optimal comfort during work, this ergonomic chair provides excellent back and arm support. Users can choose between a cushion seat or a mesh seat for their preferred comfort level.

Multi angle locking backrest tilt mechanism

# Specification

- support.
- and smooth mobility.

3D Adjustable armrest with gel PU pad.

> Aluminium base with fabric upholstery (without headrest)

• Featuring a glass-filled nylon backrest and a choice of mesh or fabric upholstery for the seat, this chair offers versatile comfort.

• It includes 3D adjustable armrests with PU pads, an adjustable headrest (on high-back models), and lumbar

• The Syncro knee tilt mechanism with multi-position lock and seat slider ensures ergonomic flexibility.

• Finished with nylon castors and a class 4 gas lift, it's designed for durability