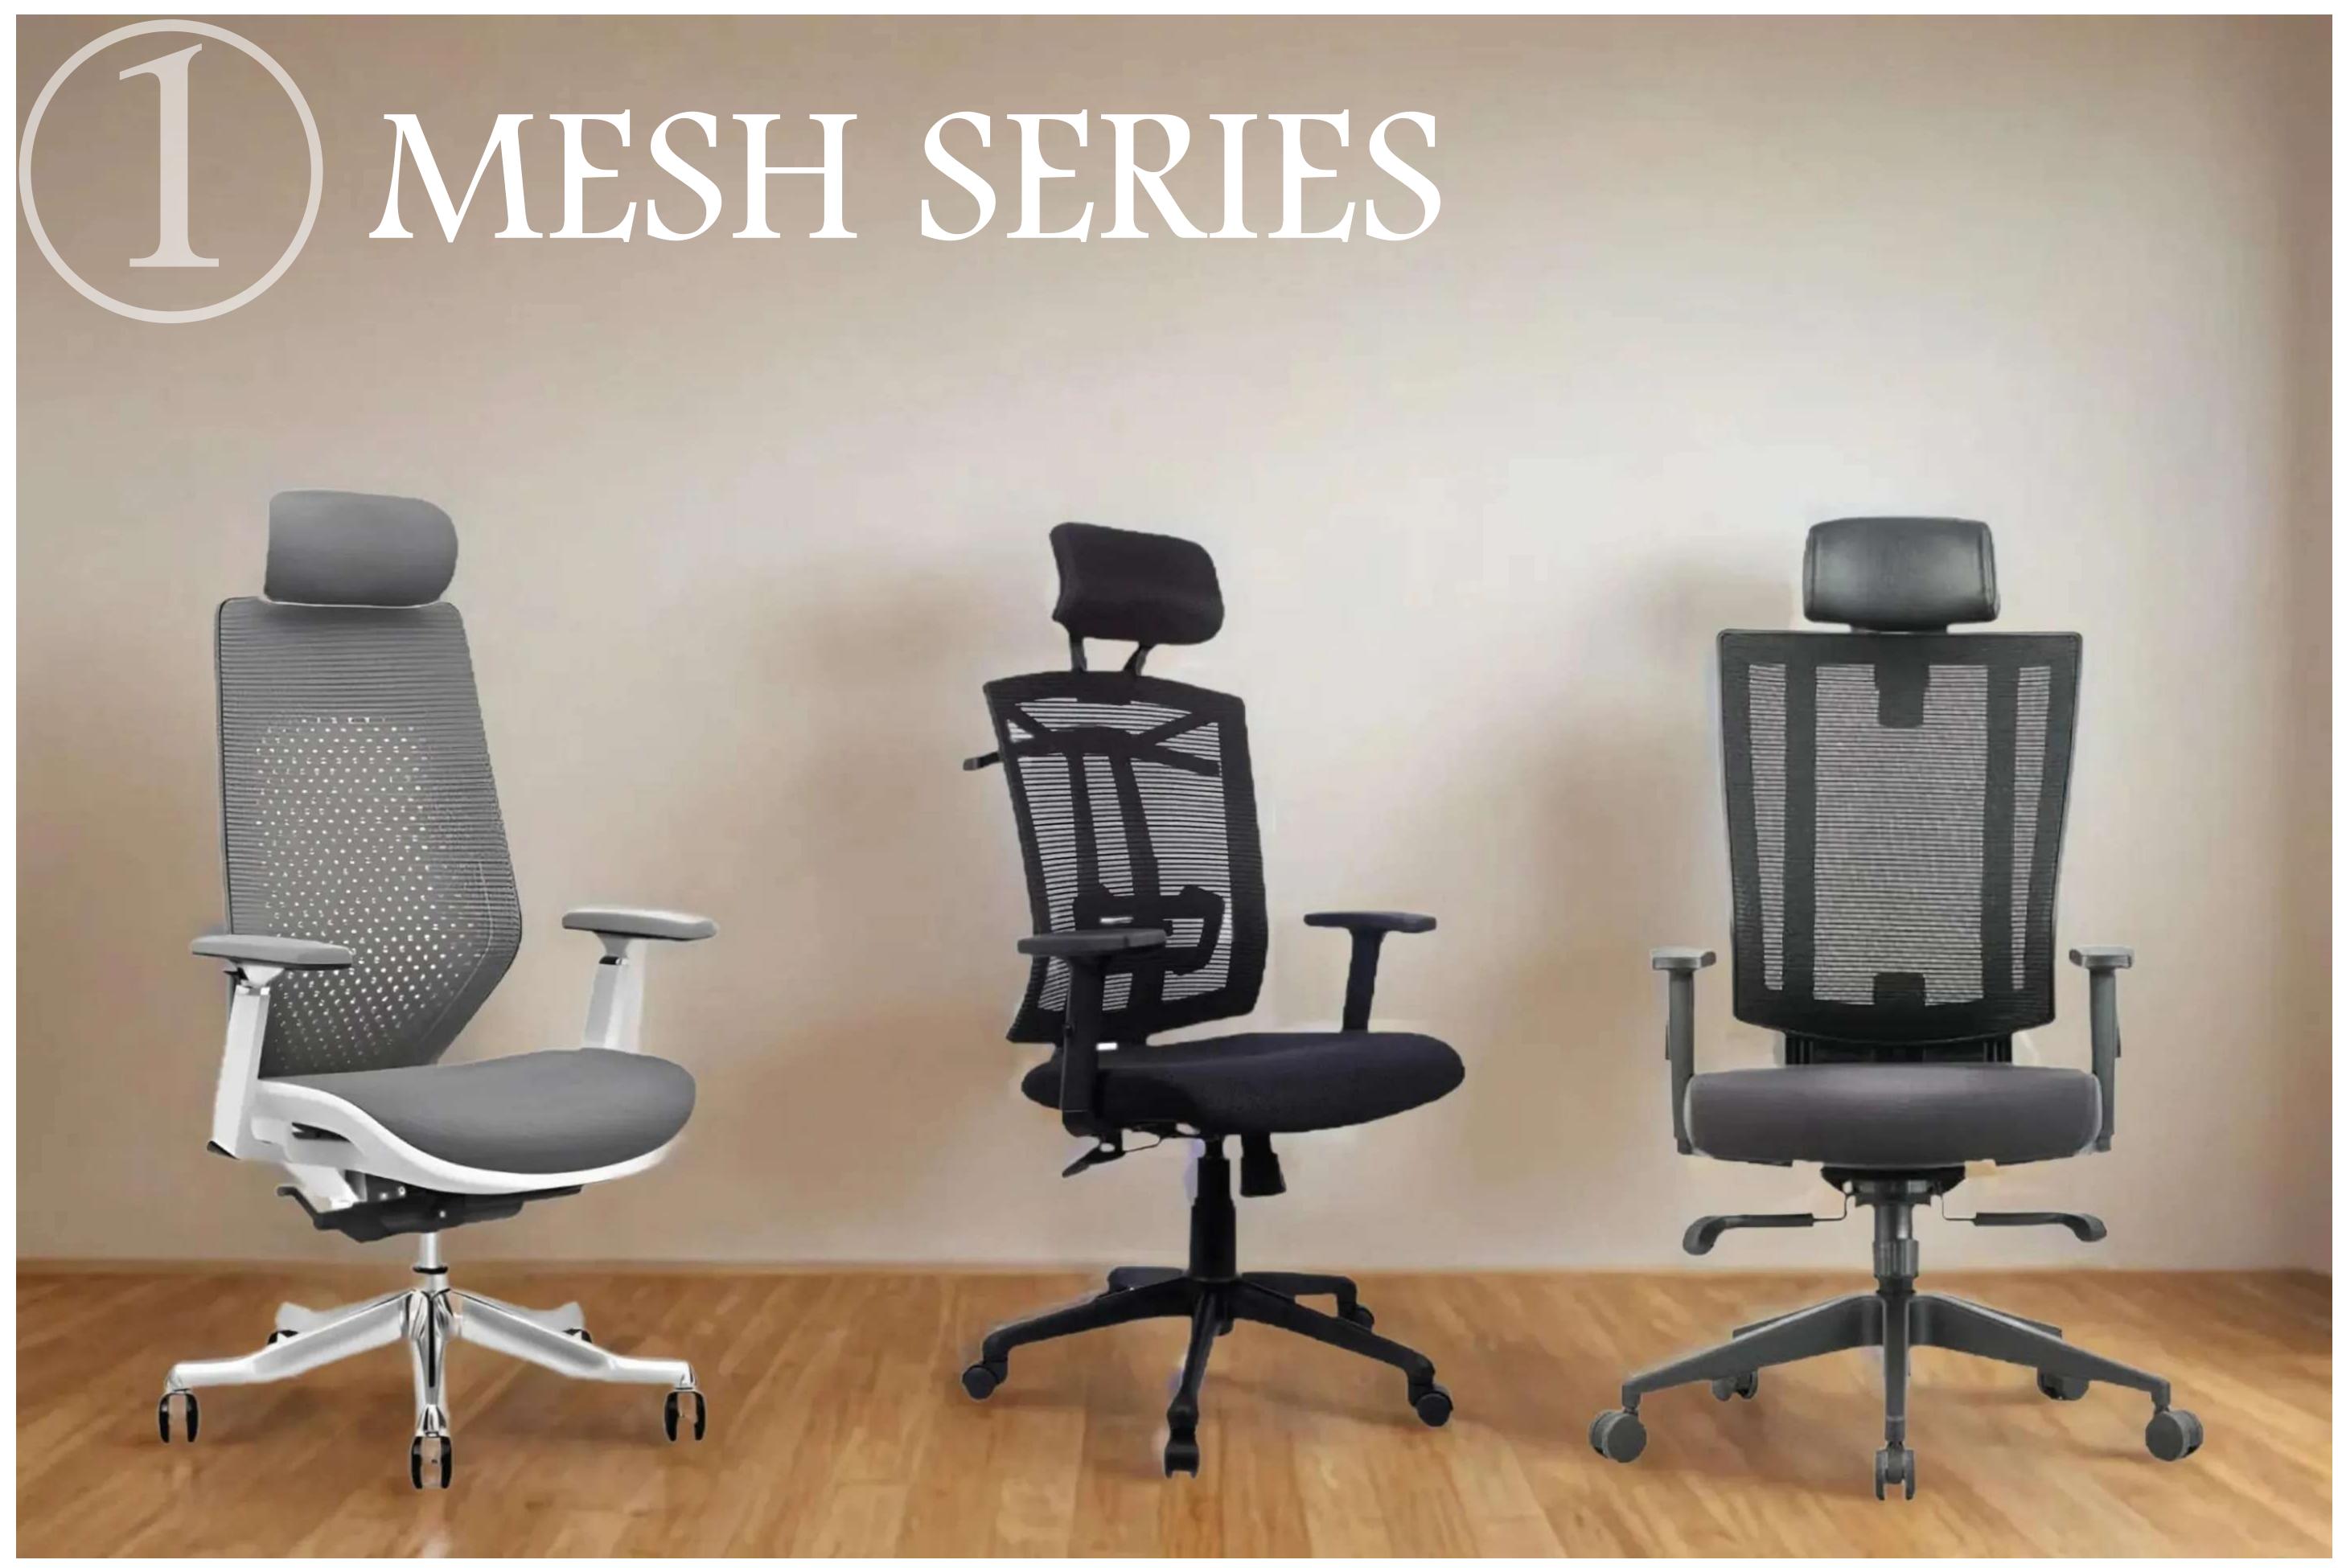

## HECTOR

**HECTOR** combines comfort and style, offering both high back and mid back options. Designed for optimal comfort during work, this ergonomic chair provides excellent back and arm support. Users can choose between a cushion seat or a mesh seat for their preferred comfort level.

Multi angle locking backrest tilt mechanism