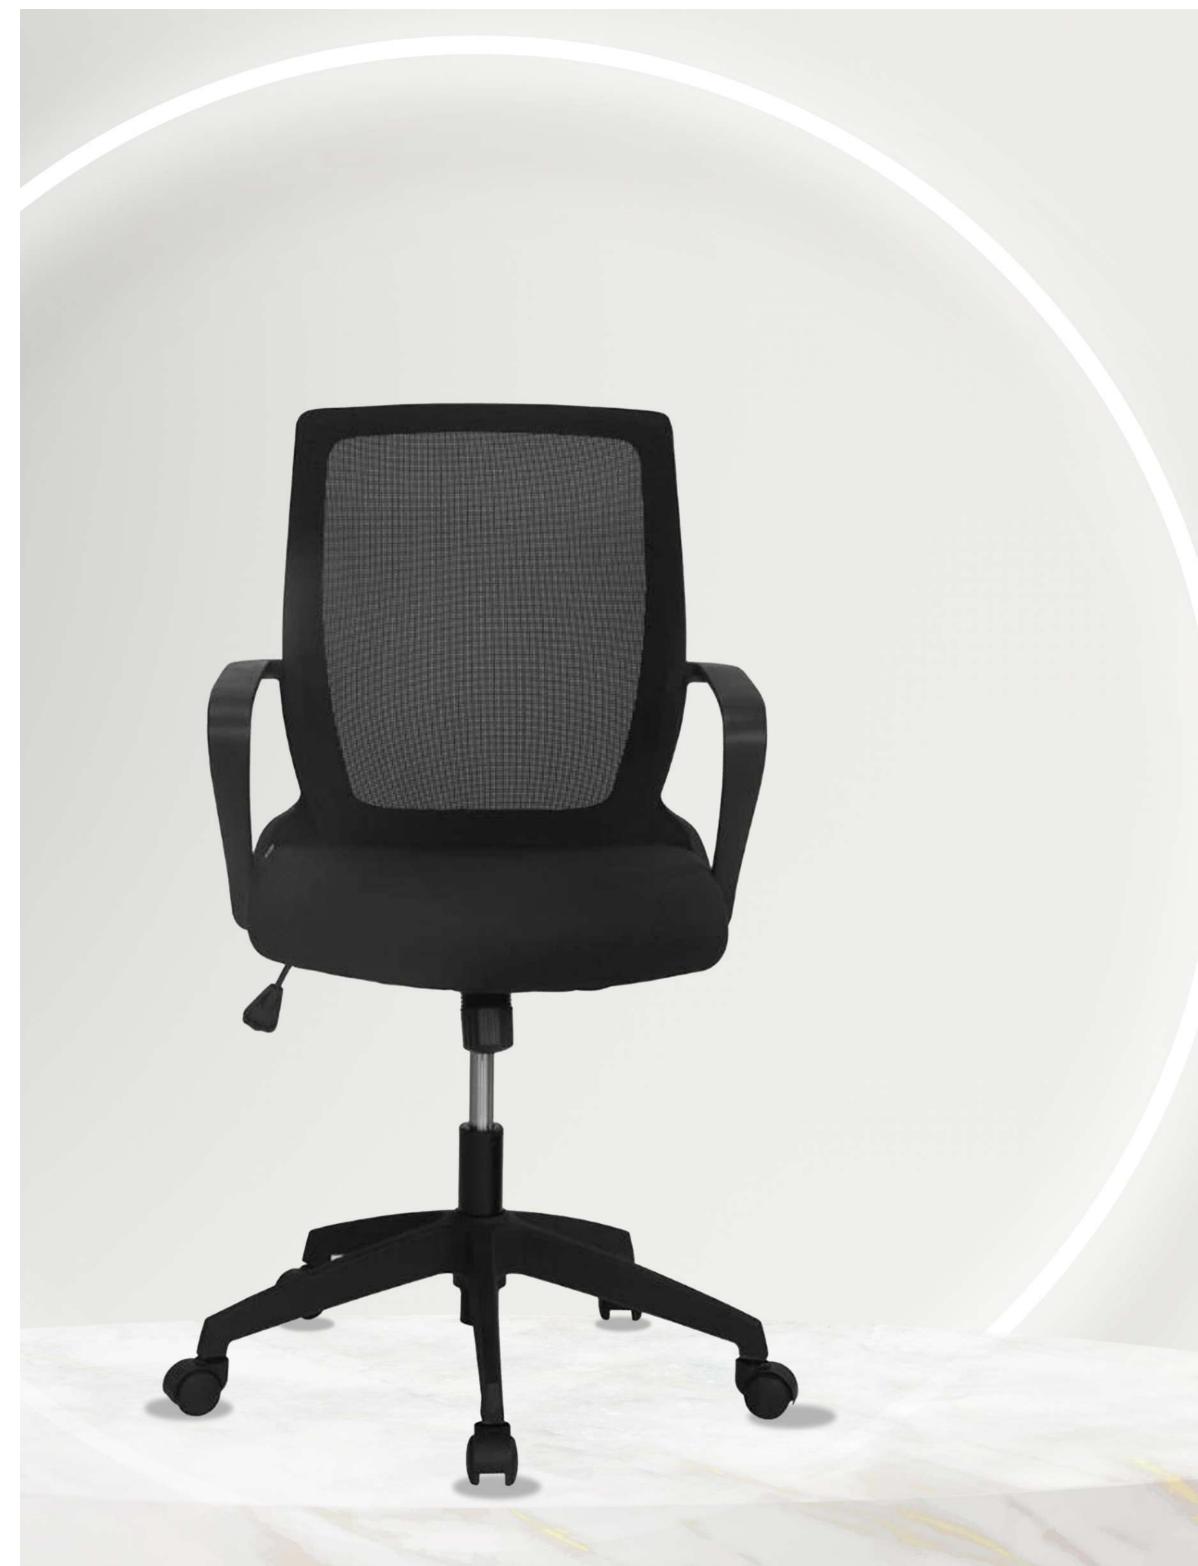

## INSIGHT

The **INSIGHT** office chair is expertly designed to provide continuous support throughout the day. Its advanced seating system and ergonomic cushioning ensure lasting comfort and promote proper body posture, making it an ideal choice for extended use.