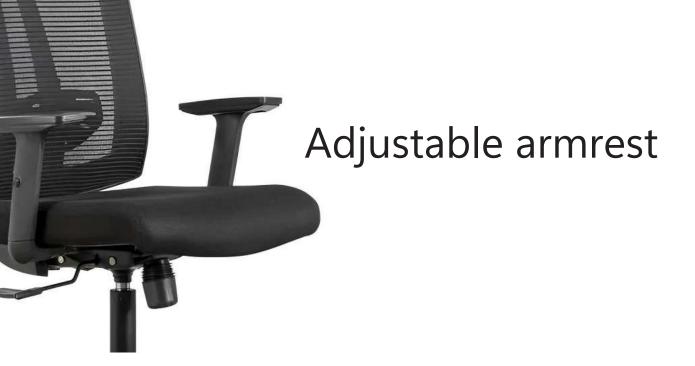

#### The 3D adjustable armrest, featuring a gel PU pad, offers a soft and comfortable support base.

The syncro Kneetilt with multi position lock and seat slider allows to adjust the chair according to the preference and current seating position.

3D adjustable armrest with gel PU pad, which provides a soft, comfortable base.