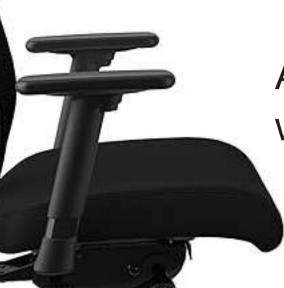

### CLASSY

The **CLASSY** Series is a high-performance chair that blends elegance with wellness. It adapts dynamically to your movements, offering exceptional support as you sit. The innovative combination of mesh fabric and a responsive chair back frame ensures unmatched comfort and intuitive support, resulting in optimal body alignment.

The syncro Kneetilt with multi position lock and seat slider allows to adjust the chair according to the preference and current seating position.

3D adjustable armrest with gel PU pad, which provides a soft, comfortable base.

premium breathable mesh back provides comfort.