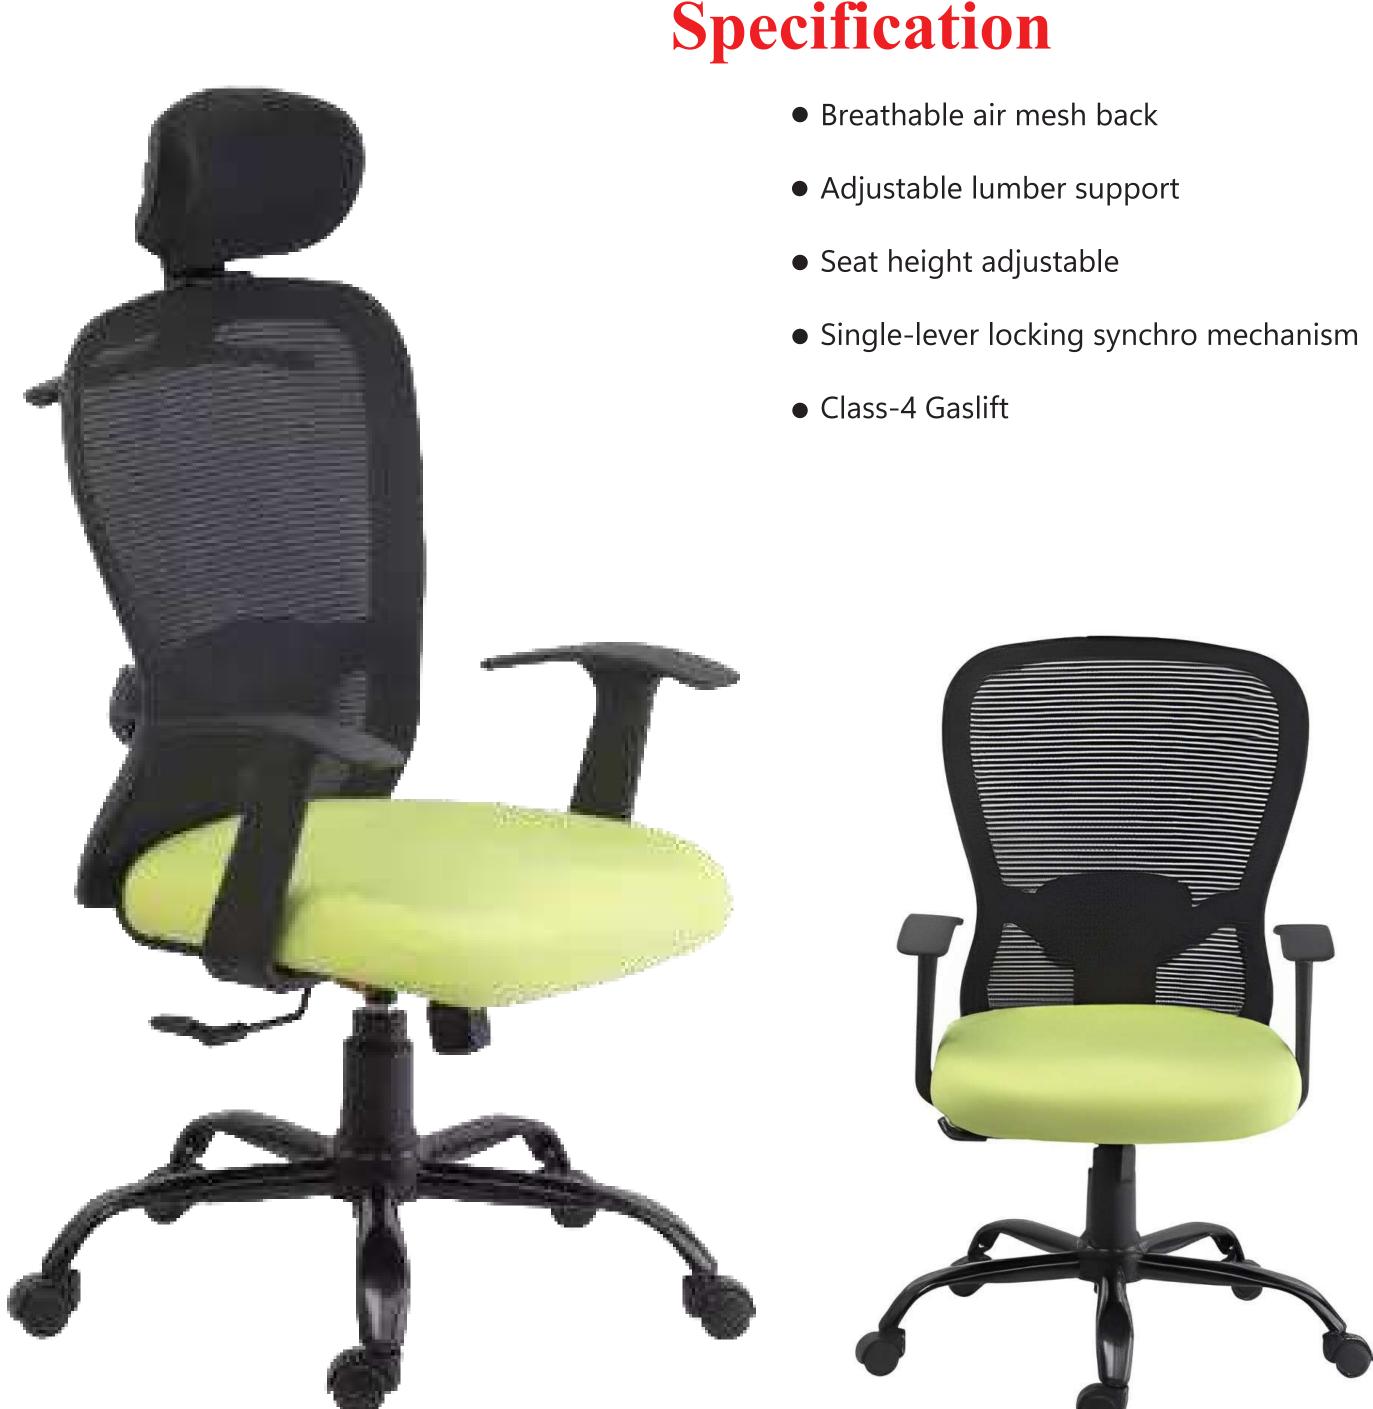

# Specification

- and a class 4 gas lift.

A glass-filled nylon backrest combined with a premium breathable mesh seat ensures s uperior comfort.

• Featuring a glass-filled nylon backrest and breathable mesh seat, this chair offers exceptional comfort.

• It includes 3D adjustable armrests with gel PU pads, an adjustable headrest, and a Syncro knee tilt mechanism with multi-position lock and seat slider.

• The chair is built with a durable aluminum die-cast base, nylon casters,