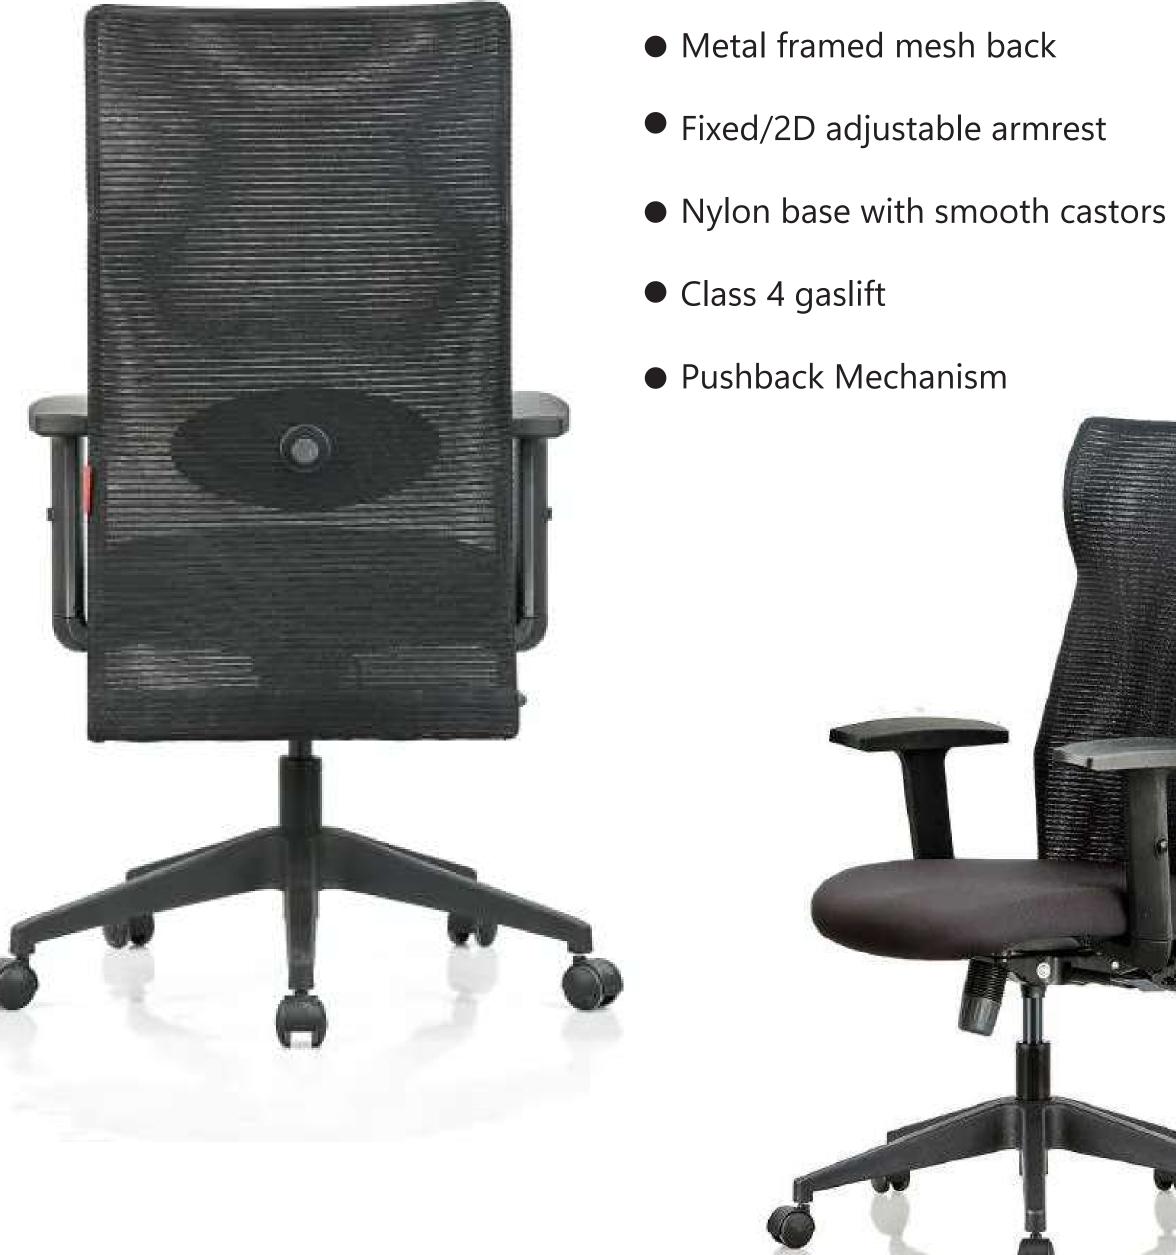

# Specification

- and a class 4 gas lift.

A glass-filled nylon backrest combined with a premium breathable mesh seat ensures s uperior comfort.

• Featuring a glass-filled nylon backrest and breathable mesh seat, this chair offers exceptional comfort.

• It includes 3D adjustable armrests with gel PU pads, an adjustable headrest, and a Syncro knee tilt mechanism with multi-position lock and seat slider.

• The chair is built with a durable aluminum die-cast base, nylon casters,

Multi angle locking backrest tilt mechanism

# Specification

- support.
- and smooth mobility.

3D Adjustable armrest with gel PU pad.

> Aluminium base with fabric upholstery (without headrest)

• Featuring a glass-filled nylon backrest and a choice of mesh or fabric upholstery for the seat, this chair offers versatile comfort.

• It includes 3D adjustable armrests with PU pads, an adjustable headrest (on high-back models), and lumbar

• The Syncro knee tilt mechanism with multi-position lock and seat slider ensures ergonomic flexibility.

• Finished with nylon castors and a class 4 gas lift, it's designed for durability