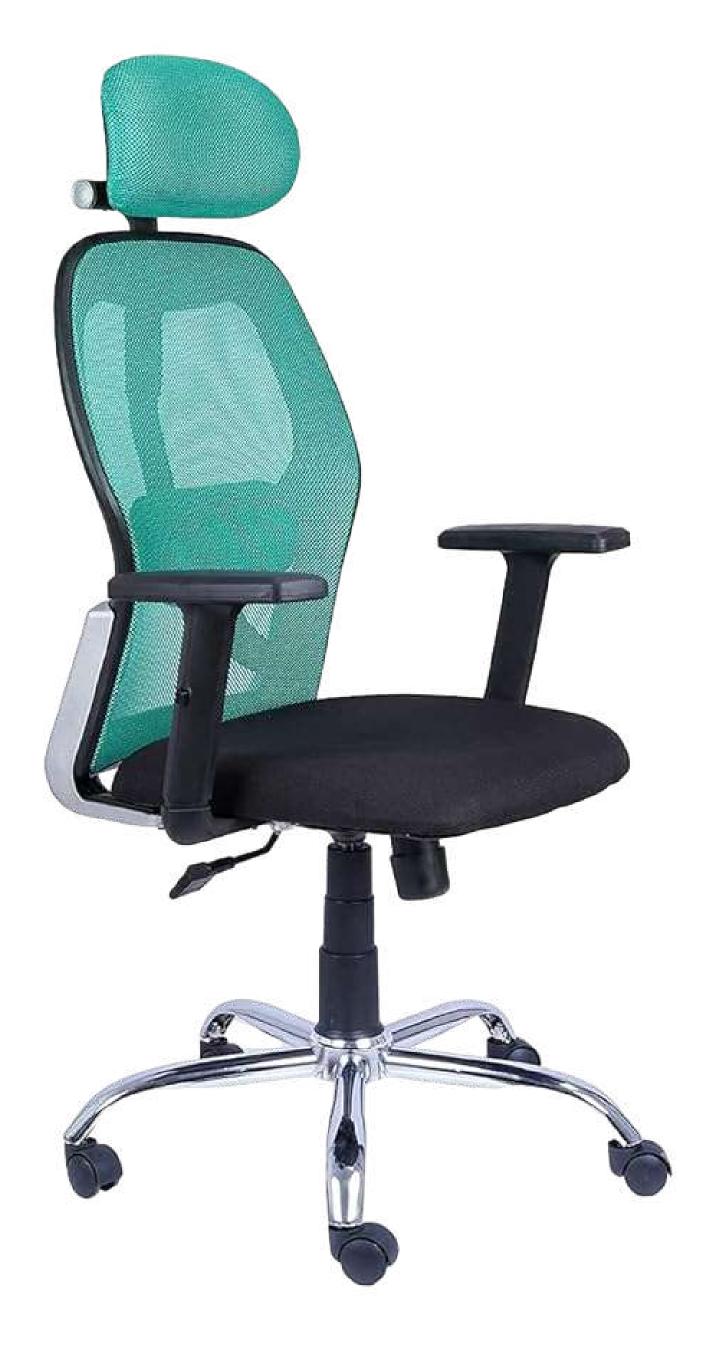

# SEATING SERIES

Introducing the A to Z High-Back Executive Chair, a symbol of sophistication in the office. Featuring a glass-filled nylon backrest, this elegant chair ensures optimal seating posture during long, demanding work hours.

The Syncro Kneetilt mechanism, with its multi-position lock and seat slider, enables you to customize the chair to your preferred seating position.

#### The 3D adjustable armrest, featuring a gel PU pad, offers a soft and comfortable support base.

# Specification

- and a class 4 gas lift.

A glass-filled nylon backrest combined with a premium breathable mesh seat ensures s uperior comfort.

• Featuring a glass-filled nylon backrest and breathable mesh seat, this chair offers exceptional comfort.

• It includes 3D adjustable armrests with gel PU pads, an adjustable headrest, and a Syncro knee tilt mechanism with multi-position lock and seat slider.

• The chair is built with a durable aluminum die-cast base, nylon casters,