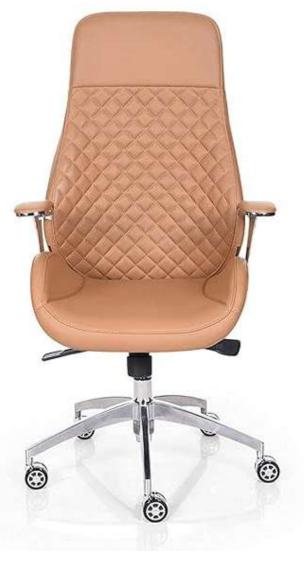

### DIRECTOR'S

The Director's Chair, available in various color options with a sleek chrome metal finish, combines comfort with style. This collection is undoubtedly one of the most sought-after choices for conference rooms, management offices, or executive settings.

# Specification

- Faux Leather
- Waterfall seat with molded foam
- Aluminum base

#### • Backrest: Plywood and high density cutting foam upholstery with Leatherette/

# upholstery with ,Leatherette/ Faux Leather

#### • Pneumatic Gas height adjustment