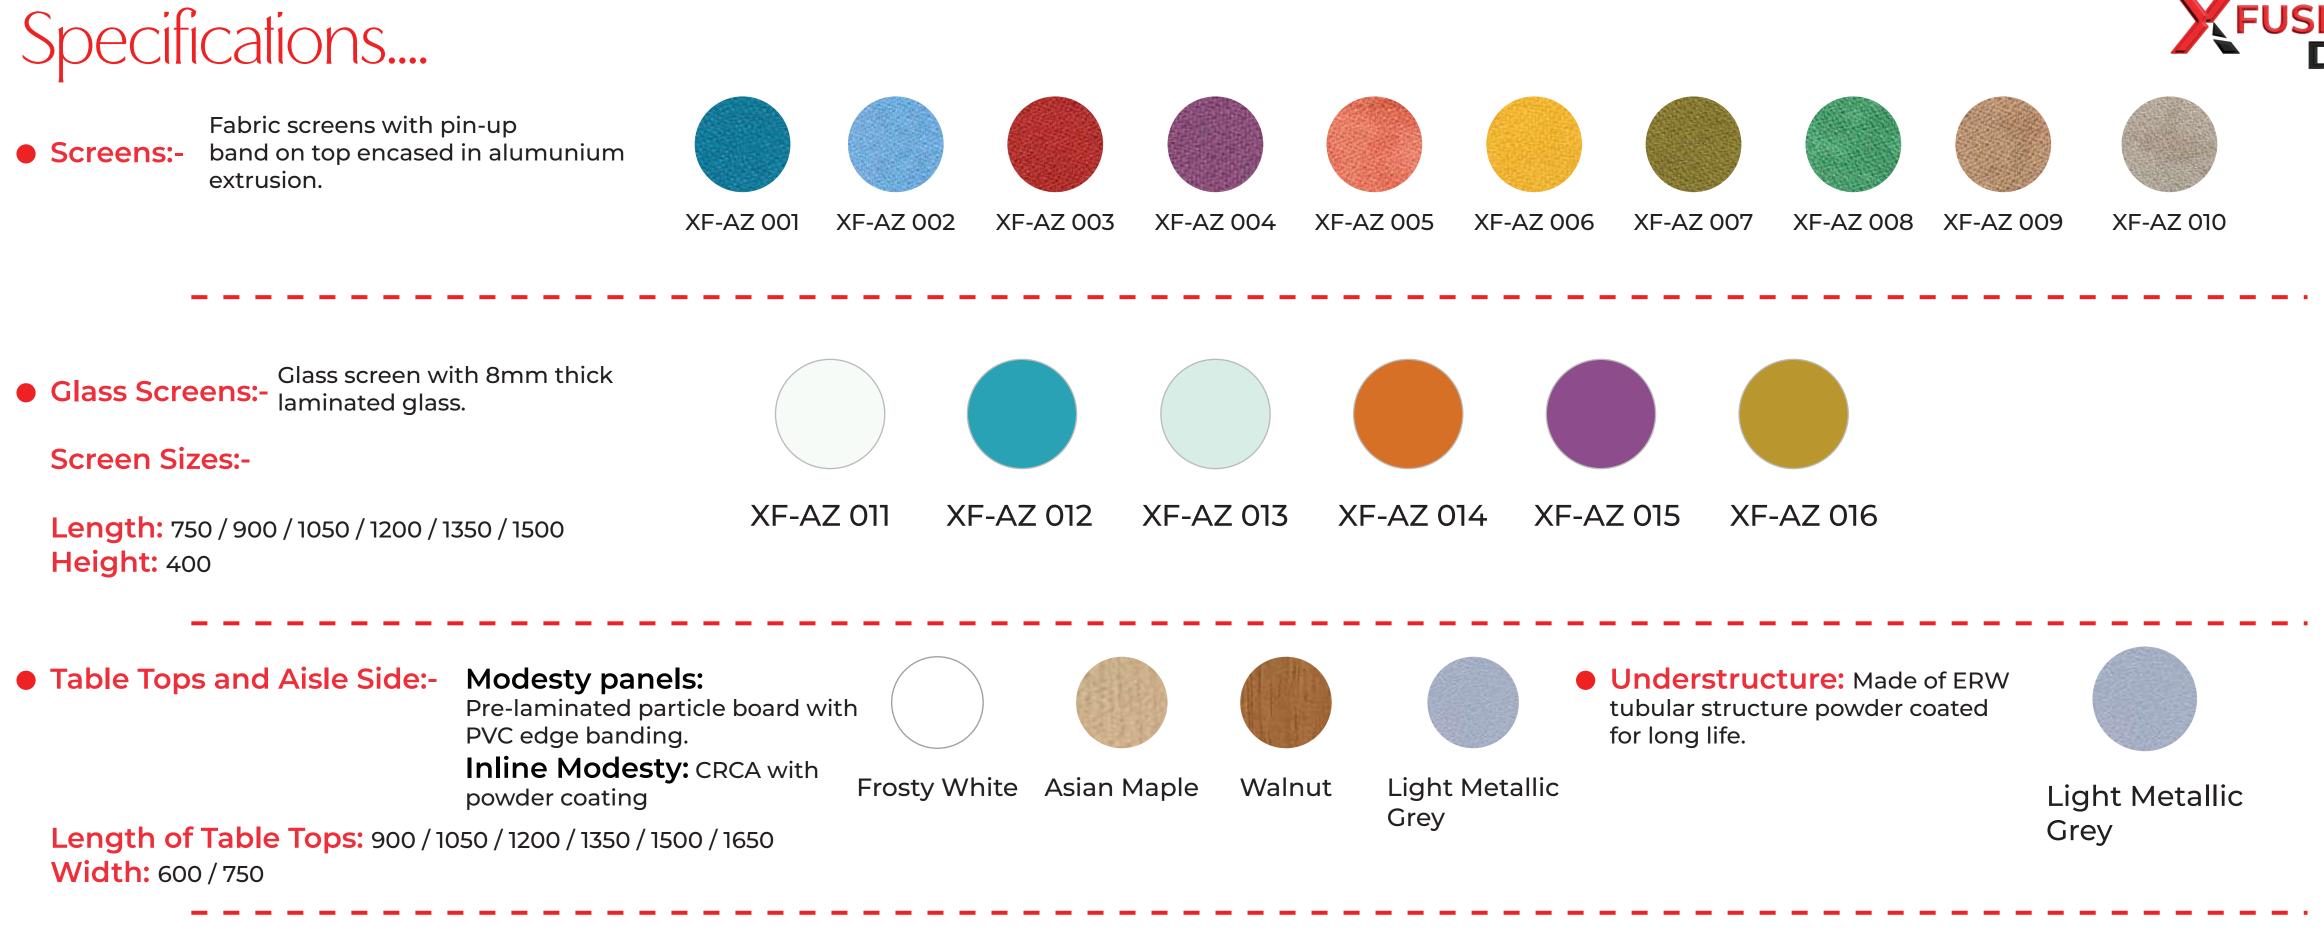

## Fluid Workspace Configuration

In essence, simplicity bestows a stylish beauty characterized by grace and harmonious rhythm.

Minimalistic design prioritizes essentials, mastering the art of discerning what to include sparingly and precisely.

India's first leg and beam based system

Open Office Architecture Systems

Design functionality derives from creative material choices, practical construction methods, and contemporary aesthetic sensibilities.