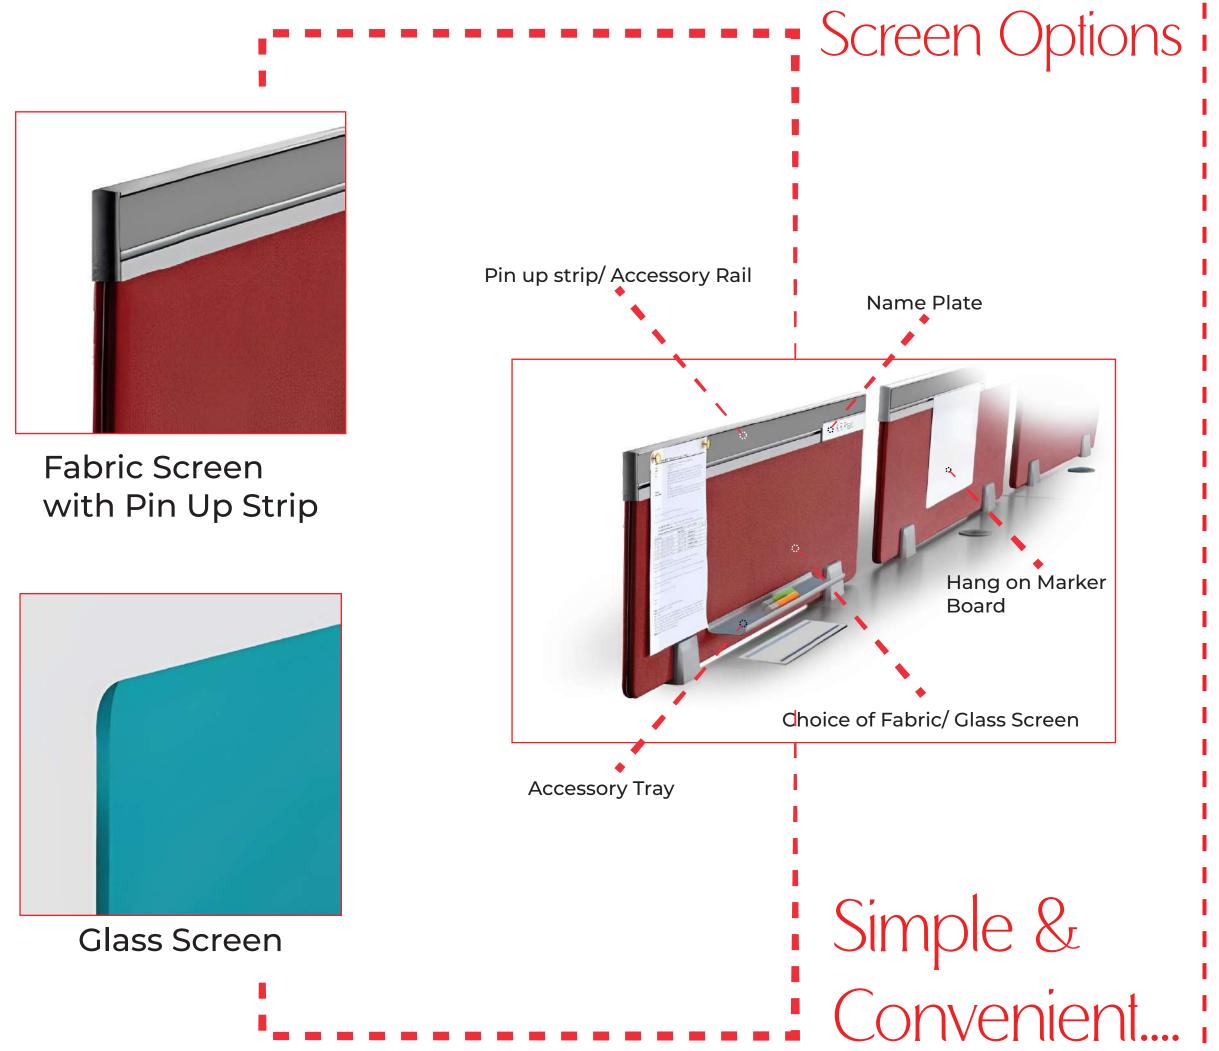

Shared Pre-Laminated Pedestal Unit of Size 400mm (W) x 345mm (D) x 675mm (H) can be offered with following options: **Hang on Accessories:** Marker Board / Moulded Name Plate / Accessory Tray

- 4 Drawers with 4 Individual Locks
- 4 Drawers with 2 Locks