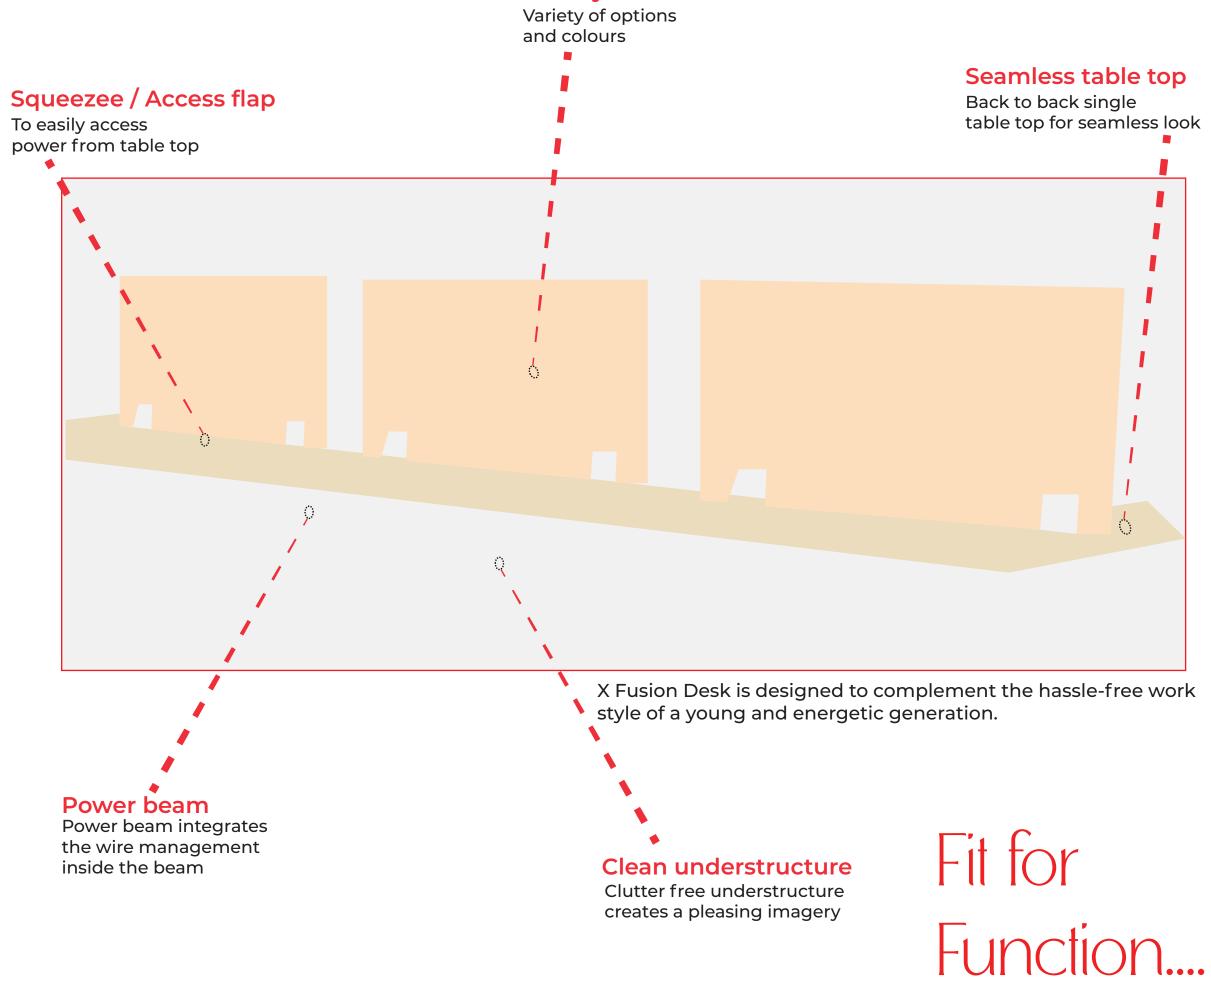

- $\rightarrow$  Pleasing aesthetics
- → Seamless integration of functionality and convenience
- → Ideal for light and trendy open offices

Access Flap & Squeezee offer ultimate convenience to power up all electrical, data and communication connectivity on the work surface.