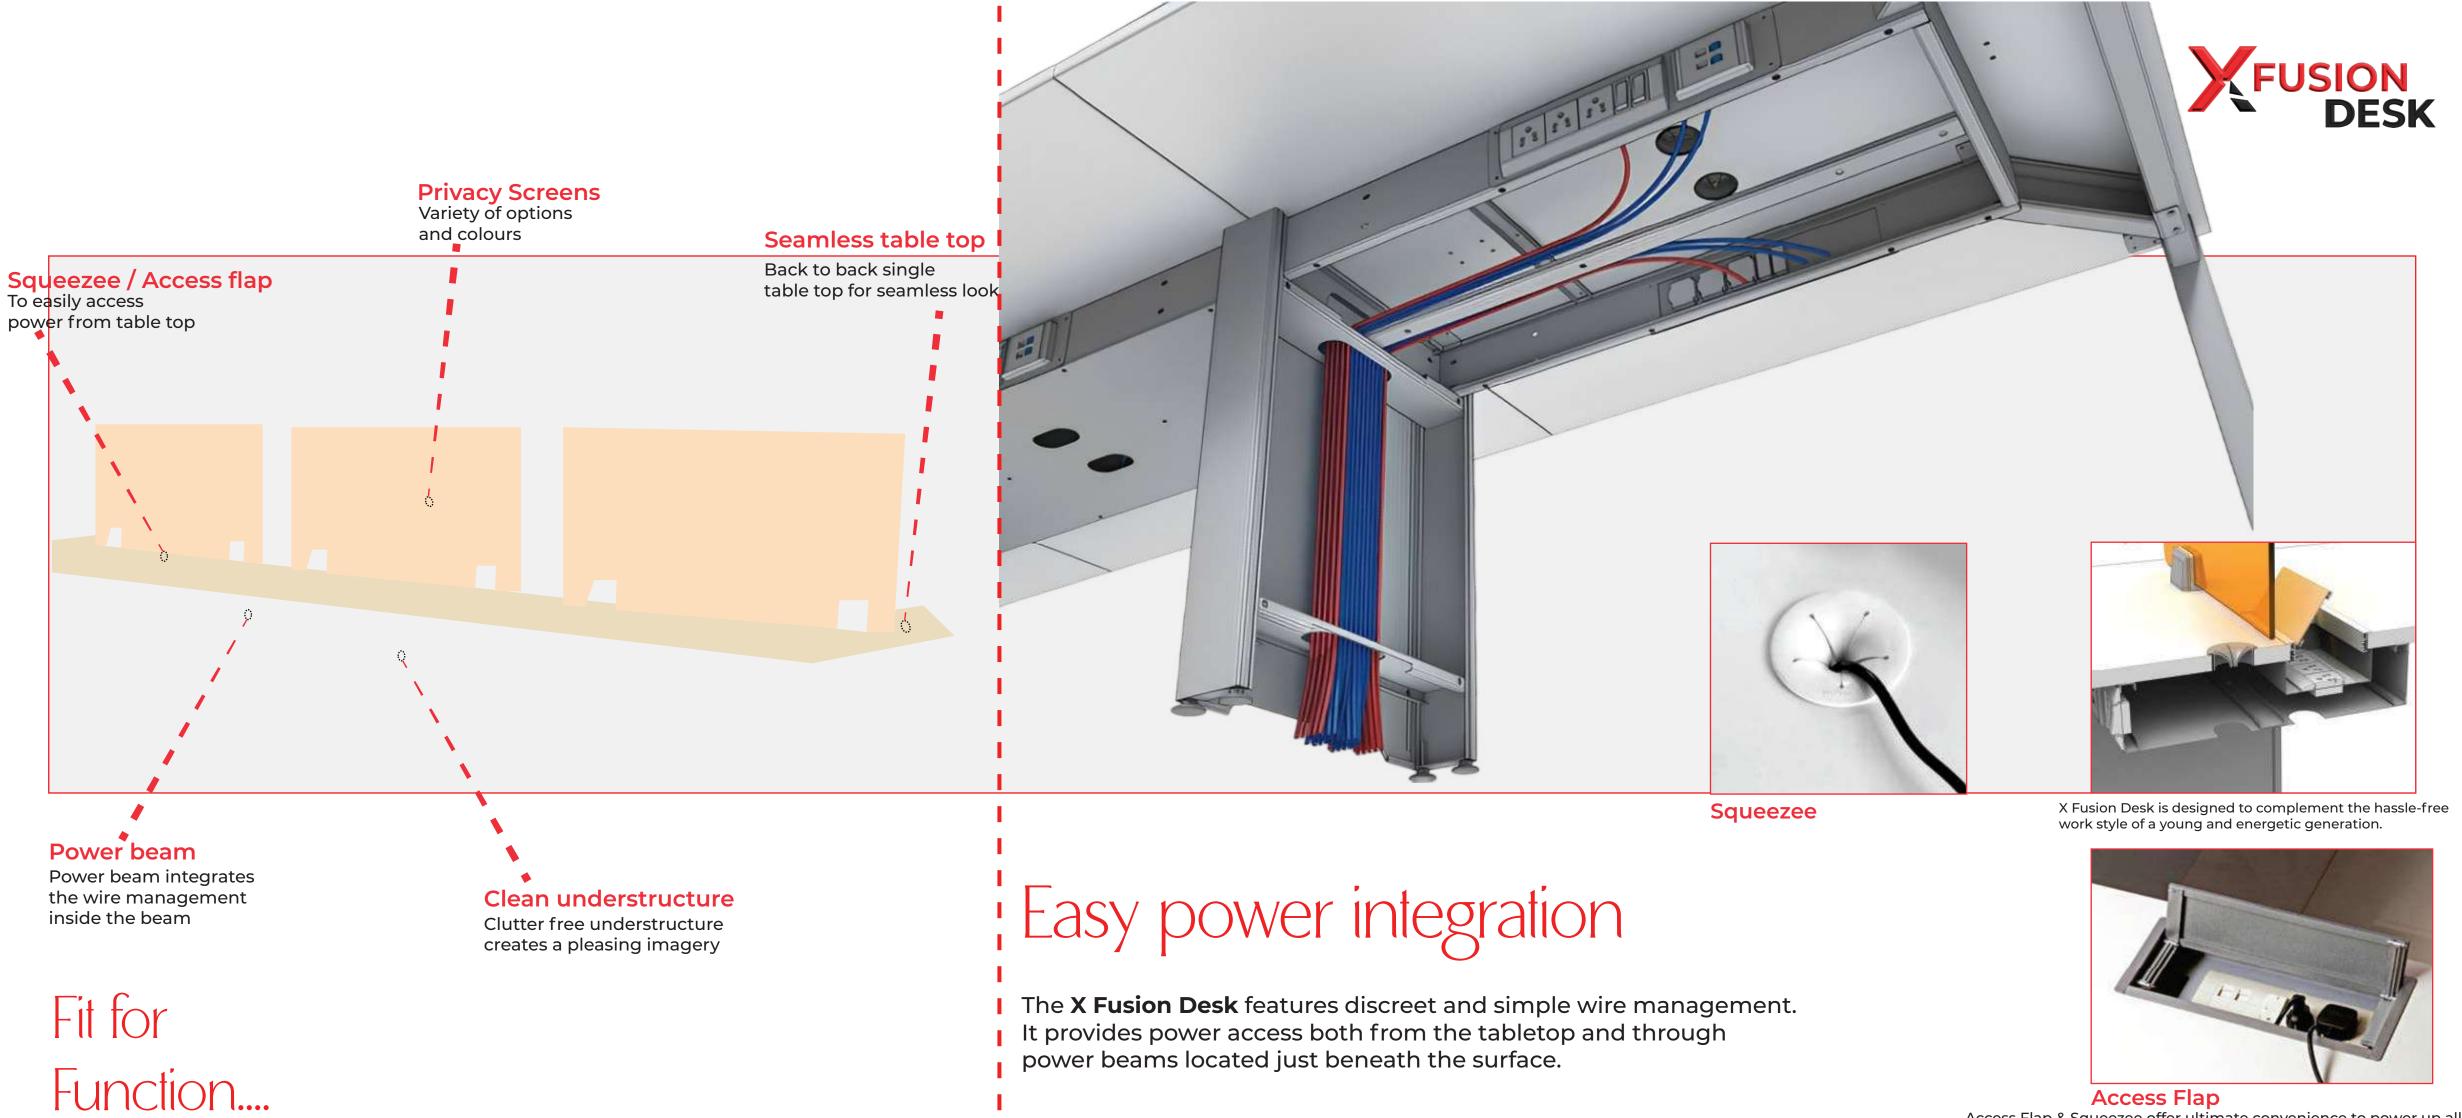

- $\rightarrow$  Pleasing aesthetics
- → Seamless integration of functionality and convenience
- → Ideal for light and trendy open offices

Access Flap & Squeezee offer ultimate convenience to power up all electrical, data and communication connectivity on the work surface.