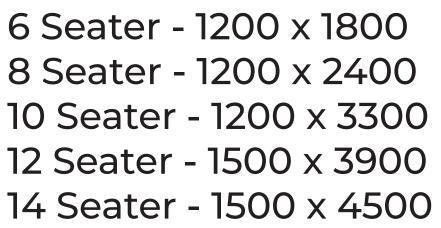

## CONFERENCE DESK

X Conference Desk

With a large table top and integrated wire management, X Conference Desk offers the same sleek and light look of X Fusion and is a perfect companion for your meeting and conference rooms.

Sizes:-

Corporate Office Add:- F-11/A, 1st Floor Dilshad Colony, Delhi-110095 Factor Add:- A-6/2, Basement, Near Gas Lab Asia, Jhilmil Indl. Area, Delhi-110095 Sectory Contact: - 011-41648297, +91-9911362272, 9628092076, 9870682328 • Office Contact:- 011-49876385, +91-9711682272, 9540592995, 9540005806 ⊠ query@atozfurniture.com www.atozofficefurniture.com