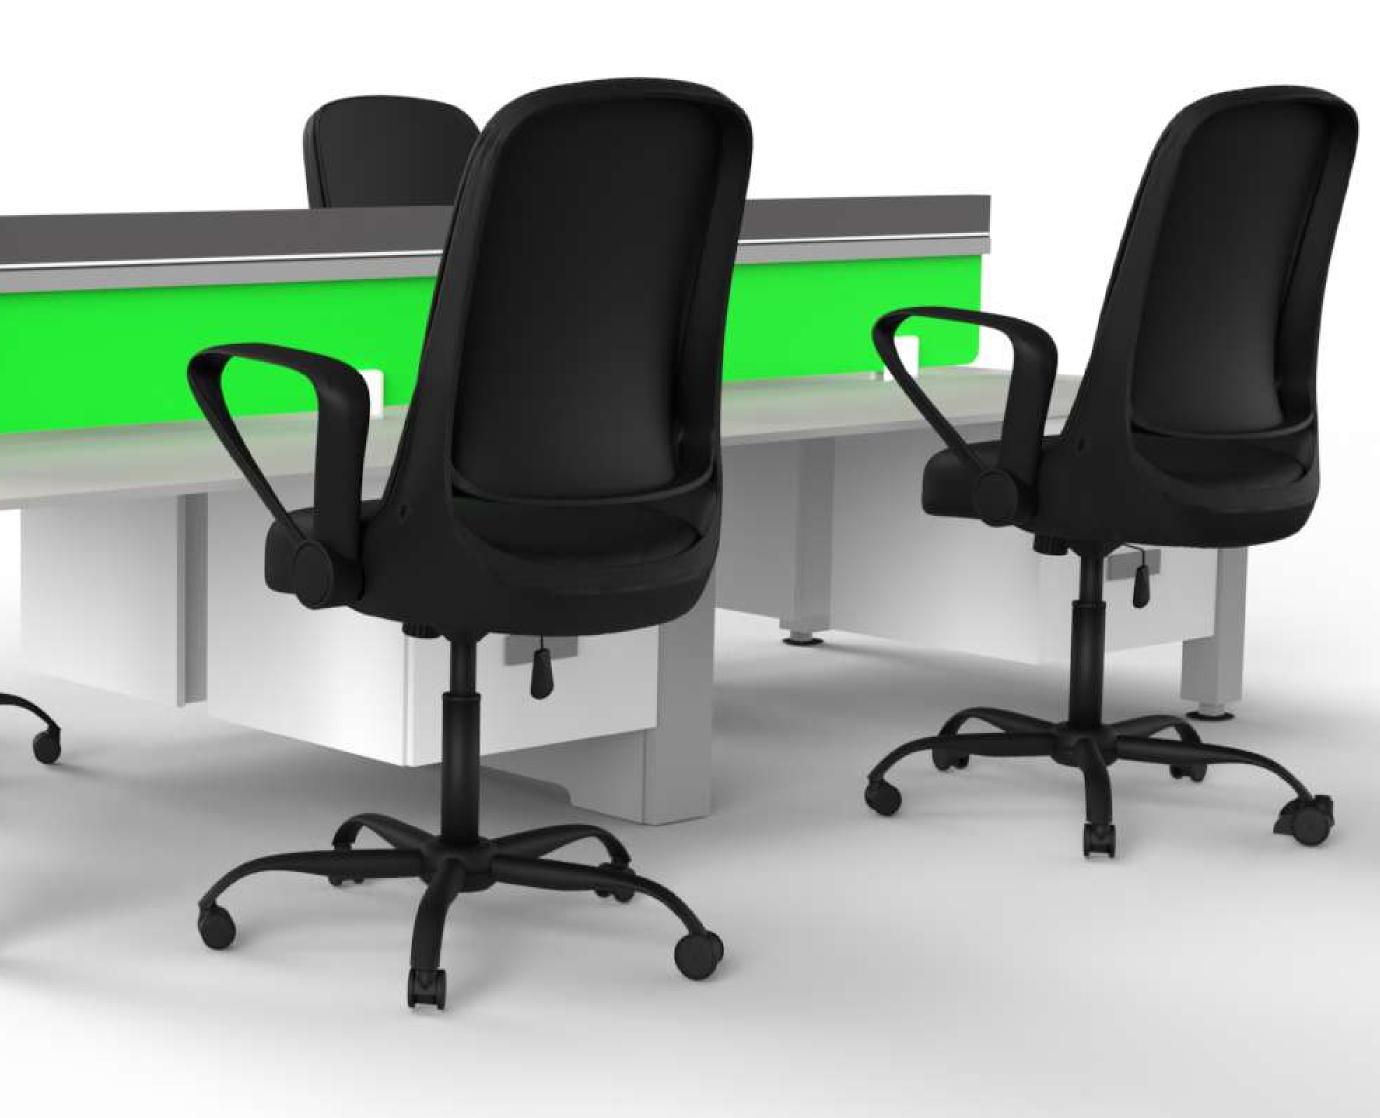

Explore....

- Today, collaborative teamwork, a youthful workforce, advanced technology accessibility, versatile staff, and reduced hierarchies are crucial.
- The X Fusion Desk provides all these features and more, ensuring a seamless fit for contemporary workplace needs.

- $\rightarrow$  Pleasing aesthetics
- → Seamless integration of functionality and convenience
- → Ideal for light and trendy open offices

Access Flap & Squeezee offer ultimate convenience to power up all electrical, data and communication connectivity on the work surface.