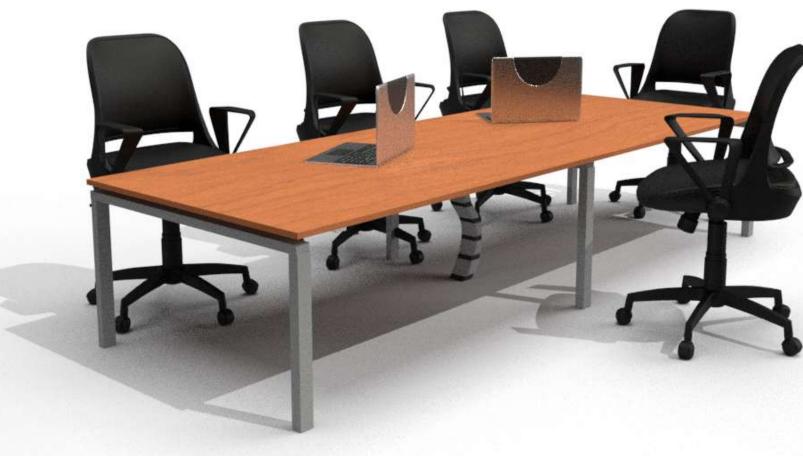

## CONFERENCE DESK

X Conference Desk

With a large table top and integrated wire management, X Conference Desk offers the same sleek and light look of X Fusion and is a perfect companion for your meeting and conference rooms.